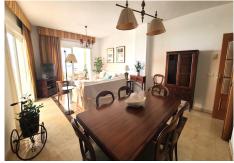

The property consists of a separate 50 m2 living room with access to a large corner terrace, four bedrooms and three bathrooms. The master bedroom has an en-suite bathroom and dressing room, the second bedroom also has en-suite bathrooms. The third and fourth bedrooms share a third bathroom.

There are built-in wardrobes in all rooms. The large independent kitchen is fully equipped and furnished and has access to a good-sized laundry room for greater comfort.

This exceptional, completely exterior apartment has a security entrance door, complete pre-installation of a security system. Ducted air conditioning, marble floors, large storage areas with built-in wardrobes, A private parking space in the basement is included in the sale price as well as a large storage room.