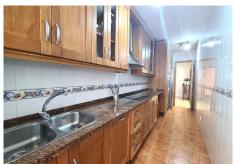

There are built-in wardrobes in all rooms. The large independent kitchen is fully equipped and furnished and has access to a good-sized laundry room for greater comfort.

This exceptional, completely exterior apartment has a security entrance door, complete pre-installation of a security system. Ducted air conditioning, marble floors, large storage areas with built-in wardrobes, A private parking space in the basement is included in the sale price as well as a large storage room.