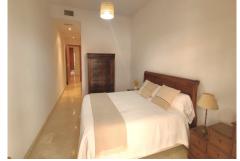

The property consists of a separate 50 m2 living room with access to a large corner terrace, four bedrooms and three bathrooms. The master bedroom has an en-suite bathroom and dressing room, the second bedroom also has en-suite bathrooms. The third and fourth bedrooms share a third bathroom.

There are built-in wardrobes in all rooms. The large independent kitchen is fully equipped and furnished and has access to a good-sized laundry room for greater comfort.

This exceptional, completely exterior apartment has a security entrance door, complete pre-installation of a security system. Ducted air conditioning, marble floors, large storage areas with built-in wardrobes, A private parking space in the basement is included in the sale price as well as a large storage room.