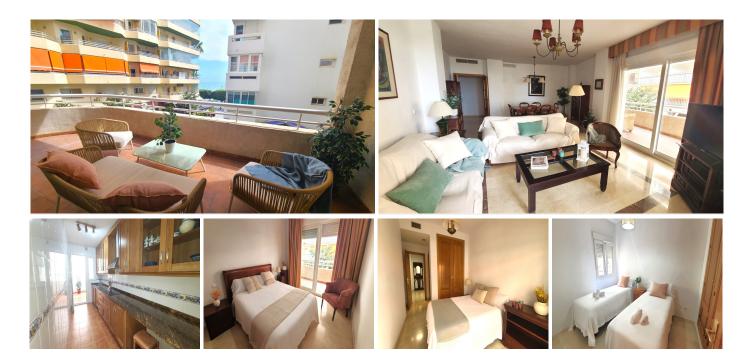

Large first floor apartment with sea views, located next to the well-known Del Mar avenue on the shores of the Mediterranean, in the heart of the center of Marbella and a few steps from the beach.

This spacious and bright home located in the most exclusive and sought-after area from Marbella, it is

The property consists of a separate 50 m2 living room with access to a large corner terrace, four bedrooms and three bathrooms. The master bedroom has an en-suite bathroom and dressing room, the second bedroom also has en-suite bathrooms. The third and fourth bedrooms share a third bathroom.

There are built-in wardrobes in all rooms. The large independent kitchen is fully equipped and furnished and has access to a good-sized laundry room for greater comfort.

This exceptional, completely exterior apartment has a security entrance door, complete pre-installation of a security system. Ducted air conditioning, marble floors, large storage areas with built-in wardrobes, A private parking space in the basement is included in the sale price as well as a large storage room.