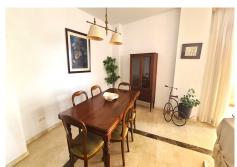

The property consists of a separate 50 m2 living room with access to a large corner terrace, four bedrooms and three bathrooms. The master bedroom has an en-suite bathroom and dressing room, the second bedroom also has en-suite bathrooms. The third and fourth bedrooms share a third bathroom.

There are built-in wardrobes in all rooms. The large independent kitchen is fully equipped and furnished and has access to a good-sized laundry room for greater comfort.

This exceptional, completely exterior apartment has a security entrance door, complete pre-installation of a security system. Ducted air conditioning, marble floors, large storage areas with built-in wardrobes, A private parking space in the basement is included in the sale price as well as a large storage room.