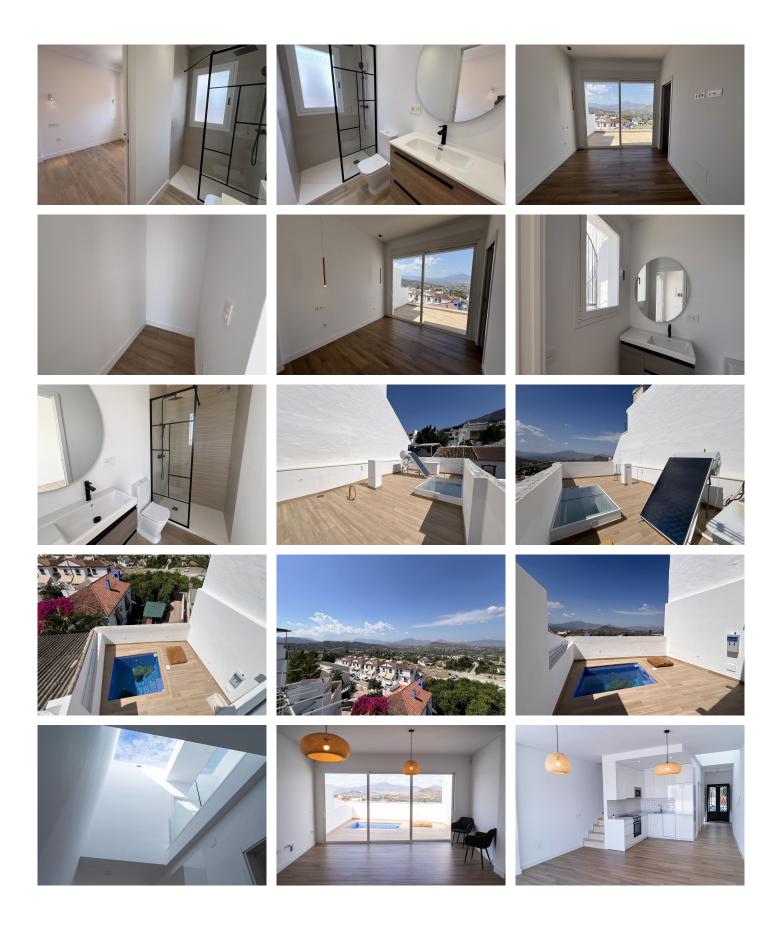

On the first floor, two bright bedrooms await you, each with its own bathroom. A beautiful terrace will allow you to further enjoy the extraordinary view, offering magnificent sunsets to contemplate at the end of each day. From there, access to the roof terrace will allow you to go even higher and admire the surroundings even more widely.

This house is equipped with pre-installations for air-conditioning, and for a jacuzzi on the roof terrace, ideal for relaxing while enjoying the view. Additionally, photovoltaic solar panels have been installed, demonstrating a commitment to energy efficiency and the use of renewable energy sources.