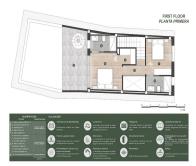

On the first floor, two bright bedrooms await you, each with its own bathroom. A beautiful terrace will allow you to further enjoy the extraordinary view, offering magnificent sunsets to contemplate at the end of each day. From there, access to the roof terrace will allow you to go even higher and admire the surroundings even more widely.