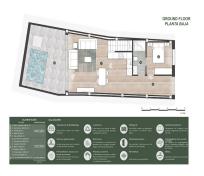

## M?STSKÝ D?M 3 LOŽNICE

REF# R4709602 - 399.000€

IBI Garbage
269 €/YEAR 84 €/YEAR

3 3 124 m² 101 m² Ložnice Koupelny Built Terrace

ト フ ヒ リ

This brand-new townhouse is a real gem once completed. Located near shops and restaurants, it offers a magnificent view of the valley right from the entrance, a prelude to the beauty that awaits you inside.