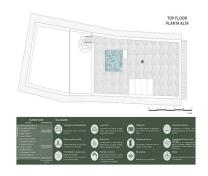

On the first floor, two bright bedrooms await you, each with its own bathroom. A beautiful terrace will allow you to further enjoy the extraordinary view, offering magnificent sunsets to contemplate at the end of each day. From there, access to the roof terrace will allow you to go even higher and admire the surroundings even more widely.

This house is equipped with pre-installations for air-conditioning, and for a jacuzzi on the roof terrace, ideal for relaxing while enjoying the view. Additionally, photovoltaic solar panels have been installed, demonstrating a commitment to energy efficiency and the use of renewable energy sources.