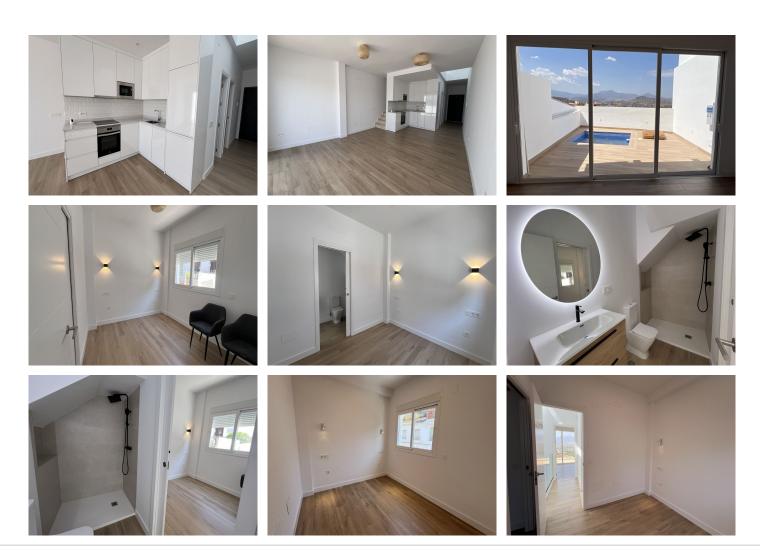

As soon as you step inside, your eyes will be drawn to the view of the valley before catching sight of a fully equipped modern open kitchen, featuring a Silestone worktop, offering both functionality and elegance. Adjacent to the kitchen, a spacious living room opens onto a terrace with breathtaking views of the valley, plus a swimming pool to cool off during hot summer days. At this level, you will also find a bedroom with ensuite bathroom.

On the first floor, two bright bedrooms await you, each with its own bathroom. A beautiful terrace will allow you to further enjoy the extraordinary view, offering magnificent sunsets to contemplate at the end of each day. From there, access to the roof terrace will allow you to go even higher and admire the surroundings even more widely.