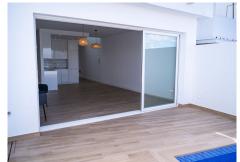

As soon as you step inside, your eyes will be drawn to the view of the valley before catching sight of a fully equipped modern open kitchen, featuring a Silestone worktop, offering both functionality and elegance. Adjacent to the kitchen, a spacious living room opens onto a terrace with breathtaking views of the valley, plus a swimming pool to cool off during hot summer days. At this level, you will also find a bedroom with ensuite bathroom.