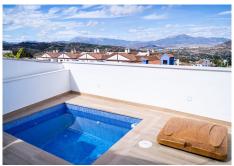

As soon as you step inside, your eyes will be drawn to the view of the valley before catching sight of a fully equipped modern open kitchen, featuring a Silestone worktop, offering both functionality and elegance. Adjacent to the kitchen, a spacious living room opens onto a terrace with breathtaking views of the valley, plus a swimming pool to cool off during hot summer days. At this level, you will also find a bedroom with ensuite bathroom.