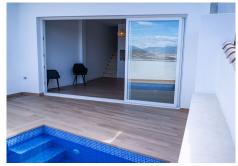

As soon as you step inside, your eyes will be drawn to the view of the valley before catching sight of a fully equipped modern open kitchen, featuring a Silestone worktop, offering both functionality and elegance. Adjacent to the kitchen, a spacious living room opens onto a terrace with breathtaking views of the valley, plus a swimming pool to cool off during hot summer days. At this level, you will also find a bedroom with ensuite bathroom.