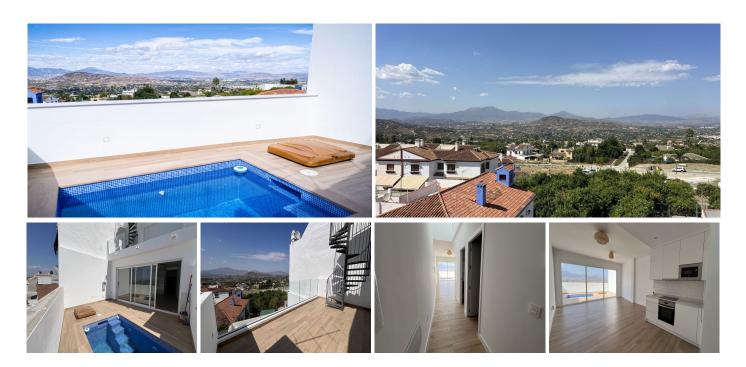

## M?STSKÝ D?M 3 LOŽNICE

REF# R4709602 - 399.000€

IBI Garbage
269 €/YEAR 84 €/YEAR

3 3 124 m² 101 m² Ložnice Koupelny Built Terrace

ト フ ヒ リ

This brand-new townhouse is a real gem once completed. Located near shops and restaurants, it offers a magnificent view of the valley right from the entrance, a prelude to the beauty that awaits you inside.

As soon as you step inside, your eyes will be drawn to the view of the valley before catching sight of a fully equipped modern open kitchen, featuring a Silestone worktop, offering both functionality and elegance. Adjacent to the kitchen, a spacious living room opens onto a terrace with breathtaking views of the valley, plus a swimming pool to cool off during hot summer days. At this level, you will also find a bedroom with ensuite bathroom.

On the first floor, two bright bedrooms await you, each with its own bathroom. A beautiful terrace will allow you to further enjoy the extraordinary view, offering magnificent sunsets to contemplate at the end of each day. From there, access to the roof terrace will allow you to go even higher and admire the surroundings even more widely.