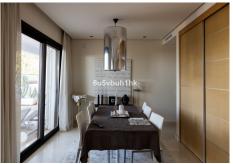

When you enter the apartment, you are greeted by a warm and cozy atmosphere with natural light due to the floor-to-ceiling windows. A spacious lounge with an integrated dining area makes a comfortable space for many friends over. Fully equipped kitchen with top-quality appliances and a separate laundry room.