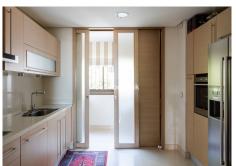

When you enter the apartment, you are greeted by a warm and cozy atmosphere with natural light due to the floor-to-ceiling windows. A spacious lounge with an integrated dining area makes a comfortable space for many friends over. Fully equipped kitchen with top-quality appliances and a separate laundry room.

The apartment was originally built with 3 bedrooms but one of the bedrooms has been used to integrate the

dining room with the lounge, but it is easy to convert back again. The master bedroom features an ensuite bathroom and a private walk-in dressing room. The interior design has a modern elegance with neutral tones and high-quality finishes.