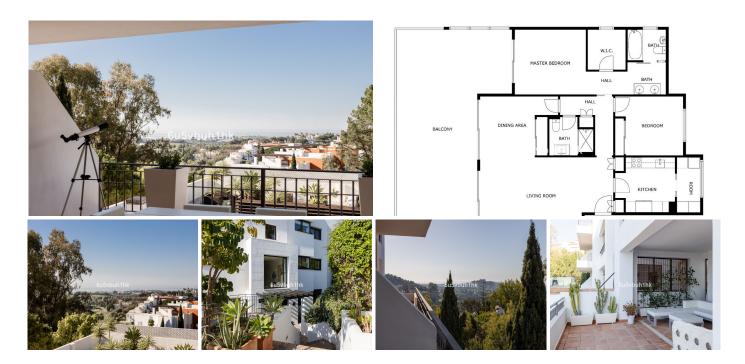

## APARTMÁN VE ST?EDNÍM PAT?E 3 LOŽNICE

La Quinta

REF# R4709497 - 799.000€

Discover this elavated ground floor apartment located in La Quinta Greens, offering luxury living with beautiful views towards the Mediterranean Sea.

When you enter the apartment, you are greeted by a warm and cozy atmosphere with natural light due to the floor-to-ceiling windows. A spacious lounge with an integrated dining area makes a comfortable space for many friends over. Fully equipped kitchen with top-quality appliances and a separate laundry room.

The apartment was originally built with 3 bedrooms but one of the bedrooms has been used to integrate the

dining room with the lounge, but it is easy to convert back again. The master bedroom features an ensuite bathroom and a private walk-in dressing room. The interior design has a modern elegance with neutral tones and high-quality finishes.

The huge south-facing terrace of 50 m2 extends your living room and is divided into a dining area as well as a lounge, perfect for relaxing and bringing the whole family together.

In the secure gated community, you also have access to a communal pool surrounded by a tropical garden providing a relaxed and private atmosphere. Additionally, there are 2 parking spaces and a large storage room.

Whether you are an active golf player or looking for an exclusive and peaceful environment, this apartment offers the perfect combination. Convenient located next to The Westin La Quinta Golf Resort which offer restaurants, exklusive spa, 27-hole golf course, padel, 24-hour gym.