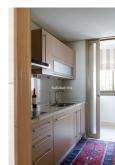

When you enter the apartment, you are greeted by a warm and cozy atmosphere with natural light due to the floor-to-ceiling windows. A spacious lounge with an integrated dining area makes a comfortable space for many friends over. Fully equipped kitchen with top-quality appliances and a separate laundry room.