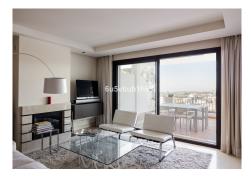

When you enter the apartment, you are greeted by a warm and cozy atmosphere with natural light due to the floor-to-ceiling windows. A spacious lounge with an integrated dining area makes a comfortable space for many friends over. Fully equipped kitchen with top-quality appliances and a separate laundry room.