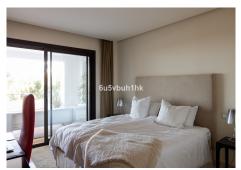

When you enter the apartment, you are greeted by a warm and cozy atmosphere with natural light due to the floor-to-ceiling windows. A spacious lounge with an integrated dining area makes a comfortable space for many friends over. Fully equipped kitchen with top-quality appliances and a separate laundry room.

The apartment was originally built with 3 bedrooms but one of the bedrooms has been used to integrate the

dining room with the lounge, but it is easy to convert back again. The master bedroom features an ensuite bathroom and a private walk-in dressing room. The interior design has a modern elegance with neutral tones and high-quality finishes.