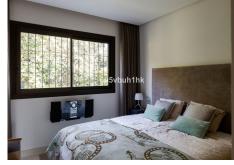

When you enter the apartment, you are greeted by a warm and cozy atmosphere with natural light due to the floor-to-ceiling windows. A spacious lounge with an integrated dining area makes a comfortable space for many friends over. Fully equipped kitchen with top-quality appliances and a separate laundry room.

The apartment was originally built with 3 bedrooms but one of the bedrooms has been used to integrate the

dining room with the lounge, but it is easy to convert back again. The master bedroom features an ensuite bathroom and a private walk-in dressing room. The interior design has a modern elegance with neutral tones and high-quality finishes.