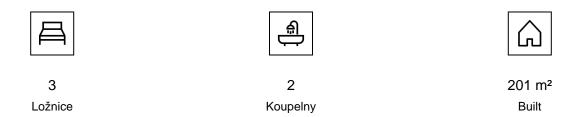

The apartment was originally built with 3 bedrooms but one of the bedrooms has been used to integrate the

dining room with the lounge, but it is easy to convert back again. The master bedroom features an ensuite bathroom and a private walk-in dressing room. The interior design has a modern elegance with neutral tones and high-quality finishes.

The huge south-facing terrace of 50 m2 extends your living room and is divided into a dining area as well as a lounge, perfect for relaxing and bringing the whole family together.

In the secure gated community, you also have access to a communal pool surrounded by a tropical garden providing a relaxed and private atmosphere. Additionally, there are 2 parking spaces and a large storage room.