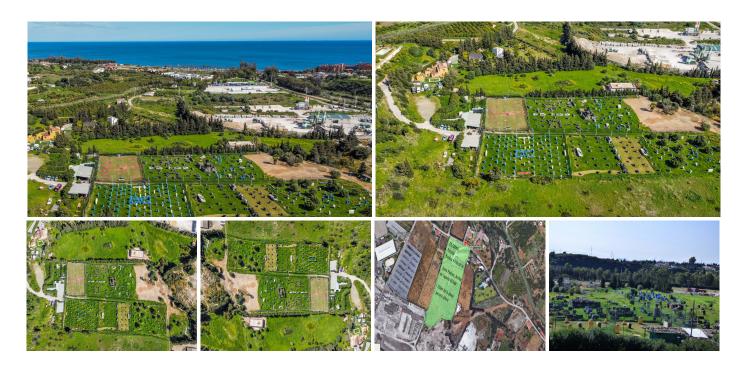

## REF# R4689625 - 1.900.000€

Magnificent plot of land of 24135 m2, with water and electricity and rustic qualification in Estepona, near Laguna village.

On this land you can build:

- A horse business: with stables, riding stables etc.
- Farming or agricultural business.

- Rural sports business such as quads, motocross, paintball, sport circuits, mountain bike ...

The plot is situated in Estepona, in the area of Laguna Village, one kilometre from the sea and 10 min. from Estepona town. It has the A-7 motorway (with direct access through the Laguna Village roundabout) as the main communication route to Estepona, which is 3 km away, Puerto Banús 10 km away and Málaga 75 km away.

The plot is classified as rustic land with a total area of 24135 m2, its situation is exceptional because it is located on a hill with a gentle slope down which makes it have magnificent views.

This land is suitable for cultivation, although according to the general development plan it is also permitted for agricultural use or for raising horses or livestock. It has very good access with its own entrance and space for many cars.