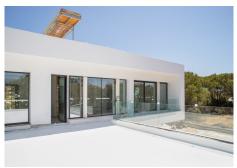

Under construction a luxurious villa facing south-west in the prestigious urbanization of Elviria and consisting of 4 bedrooms, 3 of which have dressing rooms and en-suite bathrooms. There are a total of 4 bathrooms and a guest toilet, aswell as a 35 m2 gym, an elevator, terraces, an infinity-style pool, etc.

## **GROUND FLOOR**

When entering the villa into a large hall, there is a elevator connected to all the floors. The ground floor has

a 100 m2 living room with high windows with a modern open kitchen. It is divided into several areas such as a tv room, a reading area, living and dining room. The living room is adjacent to a large partially covered terrace with an infinity pool and gardens with stunning views.