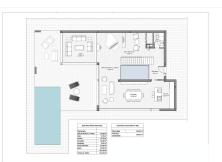

## **GROUND FLOOR**

When entering the villa into a large hall, there is a elevator connected to all the floors. The ground floor has

a 100 m2 living room with high windows with a modern open kitchen. It is divided into several areas such as a tv room, a reading area, living and dining room. The living room is adjacent to a large partially covered terrace with an infinity pool and gardens with stunning views.