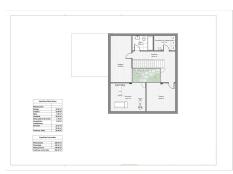

## **GROUND FLOOR**

When entering the villa into a large hall, there is a elevator connected to all the floors. The ground floor has

a 100 m2 living room with high windows with a modern open kitchen. It is divided into several areas such as a tv room, a reading area, living and dining room. The living room is adjacent to a large partially covered terrace with an infinity pool and gardens with stunning views.

#### FIRST FLOOR

The first floor consists of a 30 m2 hall with access to 3 bedrooms. Each bedroom has its own dressing room and en-suite bathroom. The 39 m2 master bedroom is has direct access to a large terrace of 53.77 m2.

# **BASEMENT**

The basement consists of an 18.24 m2 lobby with a glass interior patio with natural light illuminating all the rooms. It has a large bedroom of 16.51 m2, a full bathroom, a laundryroom and a gym/cinema room of 35.25 m2.