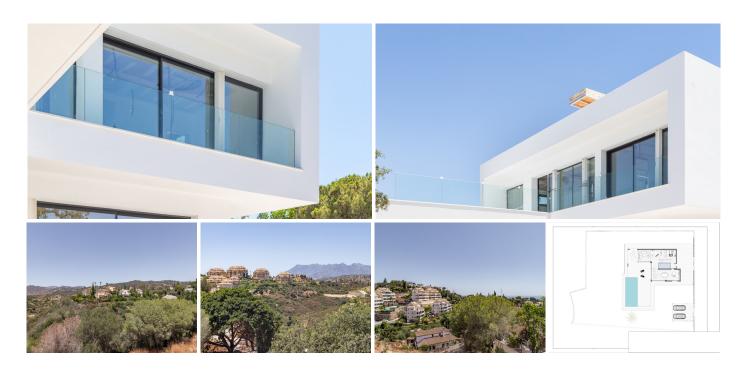

Under construction a luxurious villa facing south-west in the prestigious urbanization of Elviria and consisting of 4 bedrooms, 3 of which have dressing rooms and en-suite bathrooms. There are a total of 4 bathrooms and a guest toilet, aswell as a 35 m2 gym, an elevator, terraces, an infinity-style pool, etc.

## **SOLARIUM**

The villa has a 26.52 m2 solarium with panoramic views of the Marbella coast and the Ojén mountains.

The property is located in a privileged area as it is surrounded by a protected green area declared by UNESCO as a nature reserve. The property has a modern style with the highest quality in every detail. The villa has many high windows, each floor is connected by stairs and an elevator offering even more luxury and comfort.