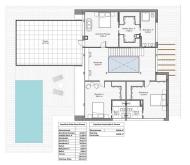

## **GROUND FLOOR**

When entering the villa into a large hall, there is a elevator connected to all the floors. The ground floor has

a 100 m2 living room with high windows with a modern open kitchen. It is divided into several areas such as a tv room, a reading area, living and dining room. The living room is adjacent to a large partially covered terrace with an infinity pool and gardens with stunning views.

#### FIRST FLOOR

The first floor consists of a 30 m2 hall with access to 3 bedrooms. Each bedroom has its own dressing room and en-suite bathroom. The 39 m2 master bedroom is has direct access to a large terrace of 53.77 m2.