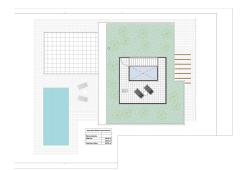

## **SOLARIUM**

The villa has a 26.52 m2 solarium with panoramic views of the Marbella coast and the Ojén mountains.

The property is located in a privileged area as it is surrounded by a protected green area declared by UNESCO as a nature reserve. The property has a modern style with the highest quality in every detail. The villa has many high windows, each floor is connected by stairs and an elevator offering even more luxury and comfort.