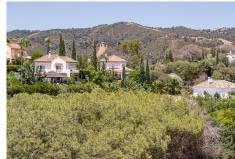

The villa consists of 400 m2 and is built on a plot of 1428 m2 with a garden and lots of trees. The property is less than 5 minutes from the Elviria shopping center, which has shops, restaurants, supermarkets, pharmacies, banks, etc., and also the beaches of the Don Carlos hotel. This gem is definitely worth seeing! SELLING PRICE: 2.200.000 €