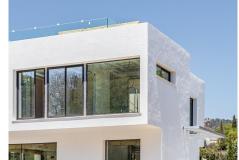

## **GROUND FLOOR**

When entering the villa into a large hall, there is a elevator connected to all the floors. The ground floor has

a 100 m2 living room with high windows with a modern open kitchen. It is divided into several areas such as a tv room, a reading area, living and dining room. The living room is adjacent to a large partially covered terrace with an infinity pool and gardens with stunning views.

#### FIRST FLOOR

The first floor consists of a 30 m2 hall with access to 3 bedrooms. Each bedroom has its own dressing room and en-suite bathroom. The 39 m2 master bedroom is has direct access to a large terrace of 53.77 m2.