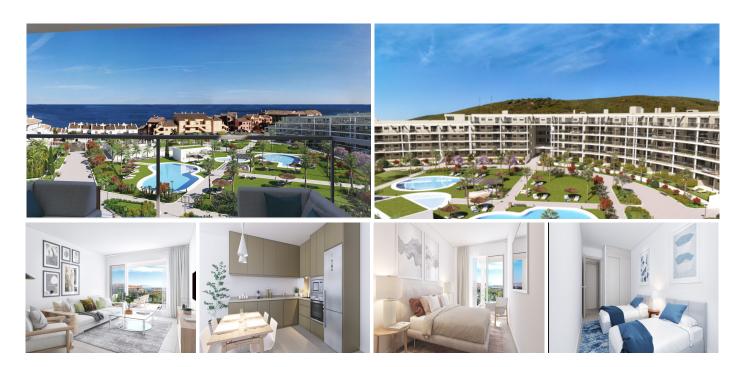

## P?ÍZEMNÍ APARTMÁN 2 LOŽNICE

Manilva

REF# R4688497 - 263.000€

2 Ložnice

Koupelny

105 m<sup>2</sup> Built

16 m<sup>2</sup> Terrace

New Development: Prices from €263,000 to €263,000. [Bedrooms: 2] [Built size: 105m2]. 2 and 3 bedroom homes by the sea in Manilva

Your neighbour will be the sea, a quiet neighbour, whose sound does not disturb but relaxes, which you

can visit whenever you want thanks to its proximity and which will welcome you with a smile as wide as the beaches in the area. Your new home will be tailor-made for you, in a complex of 2 or 3 bedroom homes, parking, sea views and communal gardens. Sea, nature and more than 300 days of sunshine a year come together in a residential complex of more than 14,000 square metres. Discover a corner of peace and harmony by the sea on the "New Golden Mile".