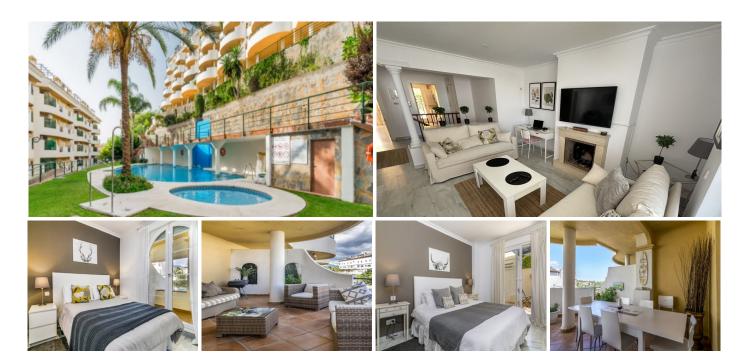

## EXCELLENT DUPLEX GROUND FLOOR IN UNBEATABLE LOCATION

IMPORTANT INFO: Rented by the owner's family for the winter period, can be sold. Contact us for more info.

Are you looking for a property for sale with an ideal location?

Imagine being able to walk to all amenities from your doorstep! Tastefully

presented and an ideal family apartment, we introduce you to this unit in Señorio de Aloha. This is a popular residential

development as it has walking distance to everything including Puerto

Banus and the beaches.

This is a ground floor duplex unit. Inside the property there is a fitted kitchen, nice lounge area with cozy fireplace and connected dining area, direct access to a beautiful terrace with dining and lounge area. The private residential development has tropical gardens, three swimming pools, two children pools and a paddle tennis court. This is a very well loved urbanisation for holiday makers and there are also quite a few people renting the whole year round. This is because of its central location and no need for a car which attracts people. It is centrally located within Nueva Andalucía. Just opposite the complex you have several everyday amenities such a large supermarket and also several restaurants to choose from. A very short walk takes you to Centro Plaza which has a larger selection of dining options, a popular gym, shops, banks etc. For golf fans, there are all the popular courses of the Golf Valley