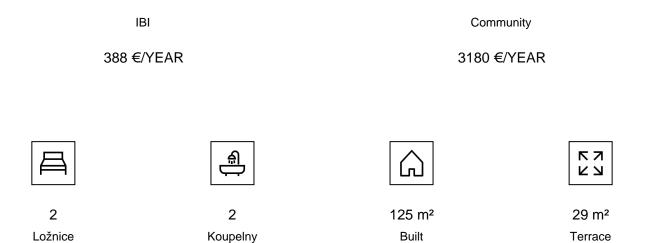

Contact us for a viewing, we have the keys!

Ground Floor Apartment, Benahavís, Costa del Sol. 2 Bedrooms, 2 Bathrooms, Built 0 m<sup>2</sup>.

Setting : Commercial Area, Close To Golf, Close To Shops, Close To Schools, Urbanisation.
Orientation : South East.
Condition : Excellent.
Pool : Communal, Indoor, Heated.
Climate Control : Air Conditioning, Hot A/C.
Views : Sea, Mountain, Panoramic.
Features : Covered Terrace, Lift, Fitted Wardrobes, Near Transport, Private Terrace, Gym, Paddle Tennis, Access for people with reduced mobility, Marble Flooring, Barbeque, Double Glazing.
Furniture : Part Furnished.
Kitchen : Fully Fitted.
Garden : Communal, Private.
Security : Gated Complex.
Parking : Underground.
Utilities : Electricity, Drinkable Water.
Category : Golf, Luxury, Resale.