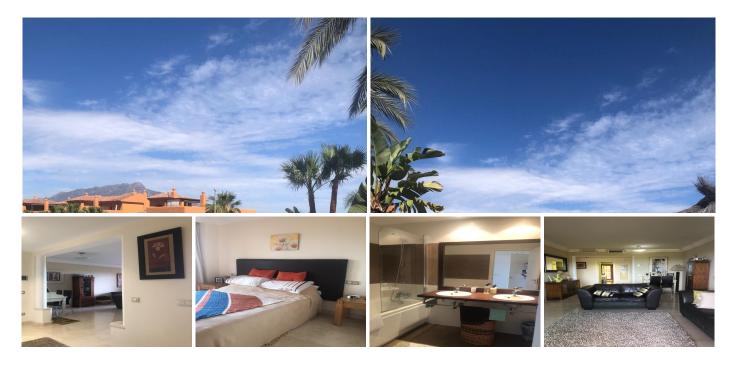

## P?ÍZEMNÍ APARTMÁN 2 LOŽNICE

Ø Benahavís

REF# R4684636 - 424.500€

Beautiful elevated ground floor apartment that we find in the very prestigious urbanization Los Gazules, with private garden and open views to the Concha mountain and lateral sea view. It is a very quiet urbanization with lush gardens and has 3 outdoor pools, a large indoor pool with amazing views, GYM and

VILLA ONE Luxury Homes T | +34 687 83 44 03 E | info@villaone.es W | villaone.es D | Avda. Ricardo Soriano, 72, Edif. Golden B, 1<sup>a</sup> Planta, (29601) Marbella, Málaga, España.

padel court. As you enter the property you find yourself in a large open hall leading to the lounge and dining area, giving you an instant feeling of "coming home". This marble floored apartment has 2 bedrooms both with ensuite bathrooms and is very spacious. It also has a good size kitchen with extra laundry area.

Two terraces, one covered with glass curtains and another open terrace next to it, to enjoy outside breakfast and dining and cool drinks whilst enjoying the Mediterranean lifestyle! The terrace leads to a very nice private garden, big enough for a table and chairs as well as sunbeds and it can also be used as BBQ area. The property comes with underground parking and storage.