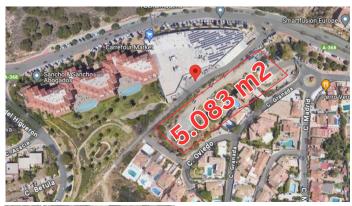

## RESIDENTIAL PLOT

Fuengirola

REF# R4681663 - 1.650.000€

Ložnice

Koupelny

5083 m² Built 5083 m<sup>2</sup> Plot

This unique investment opportunity represents the possibility of creating an exclusive residential enclave in one of the most coveted and strategically located areas. The project, located in a privileged location with direct access to the AP-7 highway and surrounded by essential services such as a Carrefour Express supermarket, pharmacy, and varied gastronomic offering, promises to be a magnet for those looking for a perfect combination of comfort, luxury and privacy.

The 5083.85m2 plot has a buildable area of 0.2m2/m2, allowing an occupation of 25% of the land. Local regulations favor the construction of buildings with two floors plus a basement, with a minimum separation between homes of 3 meters or half the height of the building, thus ensuring privacy and comfort. Each chalet, with a minimum plot of 785m2, promises to offer an average of 168m2 of living space, configuring an environment of exclusivity and distinction.