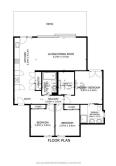

Built

Terrace

peaceful living environment.

This south west apartment features 3 spacious bedrooms and 2 bathrooms, including a beautiful en-suite bathroom in the master bedroom, with a private dressing room. The built area of the apartment is 115m², providing ample space for comfortable living. Additionally, there is a private terrace with an area of 66m² that leads directly into the garden, perfect for enjoying the outdoor scenery and entertaining guests.

This apartment is equipped with all the modern amenities you need for a luxurious lifestyle. It includes air conditioning throughout, ensuring a comfortable indoor climate all year round. The fully fitted kitchen is equipped with high-quality appliances, making it a pleasure to cook and entertain. The apartment also features a spacious living/dining area, providing plenty of space for relaxation and socializing that opens onto a very large wrap around covered terrace.