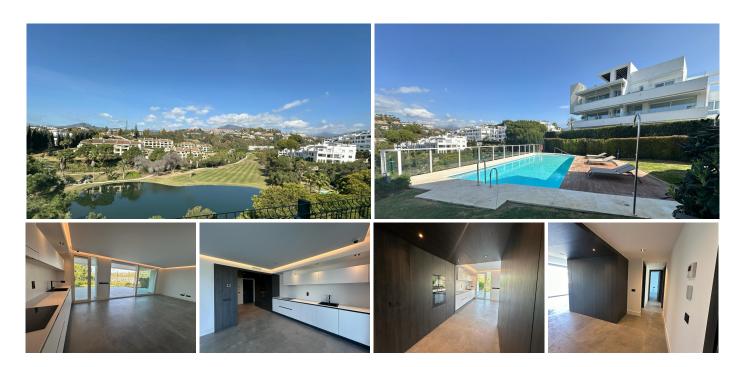

## P?ÍZEMNÍ APARTMÁN 3 LOŽNICE

La Quinta

REF# R4679404 - 750.000€

IBI Garbage
651 €/YEAR 18 €/YEAR

Koupelny

Ložnice

This luxury ground floor apartment is located in the beautiful area of La Quinta, Benahavis. With its stunning frontline golf location, this property offers breathtaking views of the surrounding countryside, mountains, and golf course. Situated in a small and gated community, this apartment provides a secure and

Built

Terrace

peaceful living environment.

This south west apartment features 3 spacious bedrooms and 2 bathrooms, including a beautiful en-suite bathroom in the master bedroom, with a private dressing room. The built area of the apartment is 115m², providing ample space for comfortable living. Additionally, there is a private terrace with an area of 66m² that leads directly into the garden, perfect for enjoying the outdoor scenery and entertaining guests.

This exclusive community is made up of 3 blocks of apartments, 6 apartments per block.

Other notable features of this property includes 1 storage room, and 2 private garages. The apartment is in excellent condition and is ready to move in. With its close proximity to amenities, transport links, and the beach, this apartment offers convenience and easy access to everything you need.