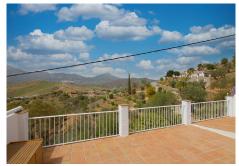

43 m<sup>2</sup> Terrace

Charming semi-detached house, 196 m2 in Cartama, in a small village called Gibralgalia. The house was totally renovated and divided into 2 separate apartments.

On the first floor there is a stunning 1 bedroom apartment 41m2 which has been completely renovated and features an open plan living room and kitchen with brand new appliances. The apartment exudes a modern atmosphere and has 1 bedroom with its own shower room and a guest toilet, with a covered terrace to enjoy the unobstructed views of Casarabonela, as well as a small storage room for the washing machine. This apartments also has a Tourist license and could directly guarantee income.

On the ground floor there is the other 1-room apartment 88 m2 with a separate entrance. A kitchen needs to be installed in this apartment, but all the plumbing is already in place. As well as a bedroom with built-in wardrobes and a beautiful bathroom en suite with shower, this apartment also has a small area where you could set up a small office, a storage room and a very pretty terrace with a fantastic views. This apartment also has a tourist license!