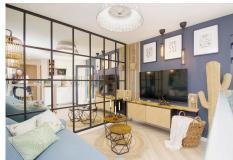

43 m<sup>2</sup> Terrace

Charming semi-detached house, 196 m2 in Cartama, in a small village called Gibralgalia. The house was totally renovated and divided into 2 separate apartments.

On the first floor there is a stunning 1 bedroom apartment 41m2 which has been completely renovated and features an open plan living room and kitchen with brand new appliances. The apartment exudes a modern atmosphere and has 1 bedroom with its own shower room and a guest toilet, with a covered terrace to enjoy the unobstructed views of Casarabonela, as well as a small storage room for the washing machine. This apartments also has a Tourist license and could directly guarantee income.