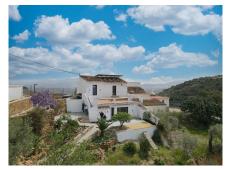

43 m<sup>2</sup> Terrace

Charming semi-detached house, 196 m2 in Cartama, in a small village called Gibralgalia. The house was totally renovated and divided into 2 separate apartments.

On the first floor there is a stunning 1 bedroom apartment 41m2 which has been completely renovated and features an open plan living room and kitchen with brand new appliances. The apartment exudes a modern atmosphere and has 1 bedroom with its own shower room and a guest toilet, with a covered terrace to enjoy the unobstructed views of Casarabonela, as well as a small storage room for the washing machine. This apartments also has a Tourist license and could directly guarantee income.

On the ground floor there is the other 1-room apartment 88 m2 with a separate entrance. A kitchen needs to be installed in this apartment, but all the plumbing is already in place. As well as a bedroom with built-in wardrobes and a beautiful bathroom en suite with shower, this apartment also has a small area where you could set up a small office, a storage room and a very pretty terrace with a fantastic views. This apartment also has a tourist license!

The property for the house is completely fenced and has a size of 2400 m². Water comes from the city. The house is equipped with fiber optic internet, which is unusual for a country house. All double glazed windows have electric shutters and mosquito nets in the bedrooms. Solar panels provide hot water of 1500 watts, as well as air conditioning. There is a storage room 24m2 and a garage for a quad or a bicycle, but not for a car.