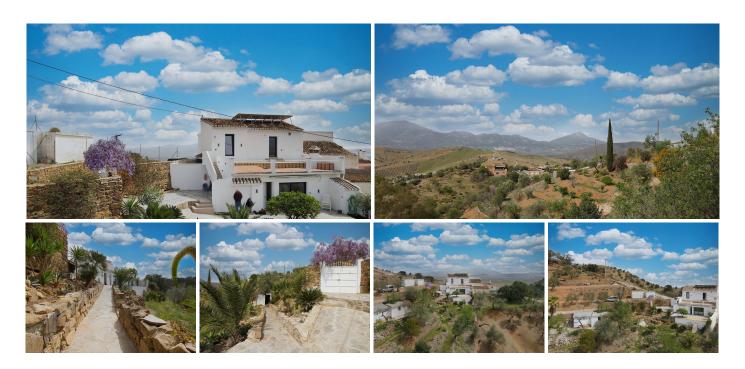

## **DVOJDOMEK 2 LOŽNICE**

Cártama

REF# R4677376 - 225.000€

ΙΒΙ

473 €/YEAR

2 Ložnice

2 Koupelny

196 m² Built

43 m<sup>2</sup> Terrace

Charming semi-detached house, 196 m2 in Cartama, in a small village called Gibralgalia. The house was totally renovated and divided into 2 separate apartments.

On the first floor there is a stunning 1 bedroom apartment 41m2 which has been completely renovated and features an open plan living room and kitchen with brand new appliances. The apartment exudes a modern atmosphere and has 1 bedroom with its own shower room and a guest toilet, with a covered terrace to enjoy the unobstructed views of Casarabonela, as well as a small storage room for the washing machine. This apartments also has a Tourist license and could directly guarantee income.

On the ground floor there is the other 1-room apartment 88 m2 with a separate entrance. A kitchen needs to be installed in this apartment, but all the plumbing is already in place. As well as a bedroom with built-in wardrobes and a beautiful bathroom en suite with shower, this apartment also has a small area where you could set up a small office, a storage room and a very pretty terrace with a fantastic views. This apartment also has a tourist license!

The property for the house is completely fenced and has a size of 2400 m². Water comes from the city. The house is equipped with fiber optic internet, which is unusual for a country house. All double glazed windows have electric shutters and mosquito nets in the bedrooms. Solar panels provide hot water of 1500 watts, as well as air conditioning. There is a storage room 24m2 and a garage for a quad or a bicycle, but not for a car.