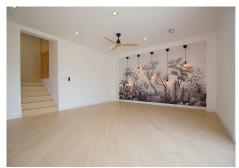

On the ground floor there is the other 1-room apartment 88 m2 with a separate entrance. A kitchen needs to be installed in this apartment, but all the plumbing is already in place. As well as a bedroom with built-in wardrobes and a beautiful bathroom en suite with shower, this apartment also has a small area where you could set up a small office, a storage room and a very pretty terrace with a fantastic views. This apartment also has a tourist license!