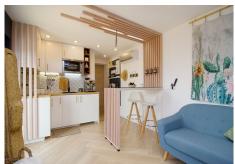

43 m<sup>2</sup> Terrace

Charming semi-detached house, 196 m2 in Cartama, in a small village called Gibralgalia. The house was totally renovated and divided into 2 separate apartments.

On the first floor there is a stunning 1 bedroom apartment 41m2 which has been completely renovated and features an open plan living room and kitchen with brand new appliances. The apartment exudes a modern atmosphere and has 1 bedroom with its own shower room and a guest toilet, with a covered terrace to enjoy the unobstructed views of Casarabonela, as well as a small storage room for the washing machine. This apartments also has a Tourist license and could directly guarantee income.