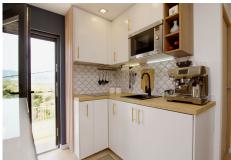

On the ground floor there is the other 1-room apartment 88 m2 with a separate entrance. A kitchen needs to be installed in this apartment, but all the plumbing is already in place. As well as a bedroom with built-in wardrobes and a beautiful bathroom en suite with shower, this apartment also has a small area where you could set up a small office, a storage room and a very pretty terrace with a fantastic views. This apartment also has a tourist license!