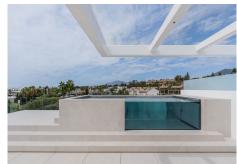

Roof terrace with private swimming pool and outdoor cinema.

A customizable basement provides ample space for a home gym, an additional bedroom or room for any other use, such as an office.

Villa has a parking space for 4 cars within the communal underground parking area.