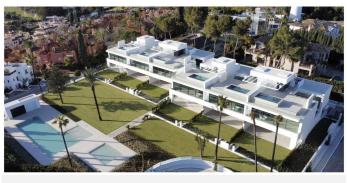

The residential is completely gated and private, counting with a spectacular entrance, which gives access to 6 impressive "Vilas" with state-of-the-art design. Within the entrance we can find the reception and the security guard post.

The extensive outdoor spaces and gardens around the "Vilas", give way to a new concept of swimming pool of almost 180 m2 plus a 36 m2 children's pool, both with chlorination water treatment.

The beautifully built Villa on 4 levels offers high quality, stylish and bright living room open to the large and elegant terrace.