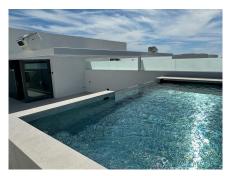

Roof terrace with private swimming pool and outdoor cinema.

A customizable basement provides ample space for a home gym, an additional bedroom or room for any other use, such as an office.

Villa has a parking space for 4 cars within the communal underground parking area.