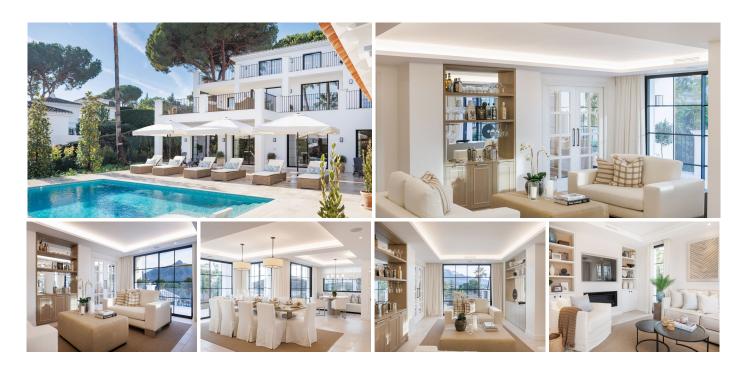

The luxury home occupies an elevated position and is set in a tranquil cul de sac and so benefits from both privacy and amazing views.

The extensive high end transformation offers an exquisite fusion of Scandinavian/mediteranean chic.

Completing the property is the beautifully landscaped garden, the design inspiration comes from a mix of Mediterranean/French Provincial style. With a large pool at the centre of the garden with built in water seating, several seating areas around the garden and a stunning classically designed outdoor covered pool house with alfresco dining area and BBQ, the space acts as the perfect day or night-time entertaining area.