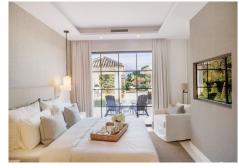

On entering the villa you are greeted by a wide staircase finished with a natural hand carved stone flooring, which takes you to the upper level of the home or down to the main living level.

Going up takes you to two bedrooms made up of the master bedroom and ensuite and a second bedroom with ensuite, both of which have access to a large terrace offering enviable views across the golf valley and out to sea. Furthermore, you will find a home office allowing for privacy and peace while working, with an adjoining living terrace with a seating area to relax on. Throughout the entire property on each level the hand carved natural stone floor continues from internally to externally giving a free-flowing feel, and a magical feel to the home. The highest of qualities throughout this property have been used with natural stones, woods and metals which compliment together offering a uniqueness and special finish.