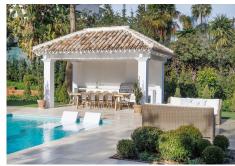

Completing the property is the beautifully landscaped garden, the design inspiration comes from a mix of Mediterranean/French Provincial style. With a large pool at the centre of the garden with built in water seating, several seating areas around the garden and a stunning classically designed outdoor covered pool house with alfresco dining area and BBQ, the space acts as the perfect day or night-time entertaining area.