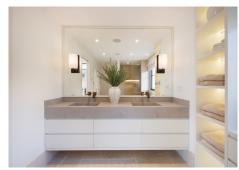

On entering the villa you are greeted by a wide staircase finished with a natural hand carved stone flooring, which takes you to the upper level of the home or down to the main living level.

Going up takes you to two bedrooms made up of the master bedroom and ensuite and a second bedroom with ensuite, both of which have access to a large terrace offering enviable views across the golf valley and out to sea. Furthermore, you will find a home office allowing for privacy and peace while working, with an adjoining living terrace with a seating area to relax on. Throughout the entire property on each level the hand carved natural stone floor continues from internally to externally giving a free-flowing feel, and a magical feel to the home. The highest of qualities throughout this property have been used with natural stones, woods and metals which compliment together offering a uniqueness and special finish.