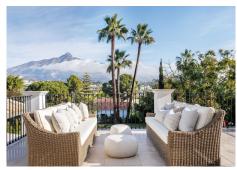

The luxury home occupies an elevated position and is set in a tranquil cul de sac and so benefits from both privacy and amazing views.

The extensive high end transformation offers an exquisite fusion of Scandinavian/mediteranean chic.

On entering the villa you are greeted by a wide staircase finished with a natural hand carved stone flooring, which takes you to the upper level of the home or down to the main living level.

Going up takes you to two bedrooms made up of the master bedroom and ensuite and a second bedroom with ensuite, both of which have access to a large terrace offering enviable views across the golf valley and out to sea. Furthermore, you will find a home office allowing for privacy and peace while working, with an adjoining living terrace with a seating area to relax on. Throughout the entire property on each level the hand carved natural stone floor continues from internally to externally giving a free-flowing feel, and a magical feel to the home. The highest of qualities throughout this property have been used with natural stones, woods and metals which compliment together offering a uniqueness and special finish.