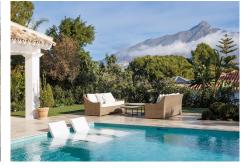

Completing the property is the beautifully landscaped garden, the design inspiration comes from a mix of Mediterranean/French Provincial style. With a large pool at the centre of the garden with built in water seating, several seating areas around the garden and a stunning classically designed outdoor covered pool house with alfresco dining area and BBQ, the space acts as the perfect day or night-time entertaining area.