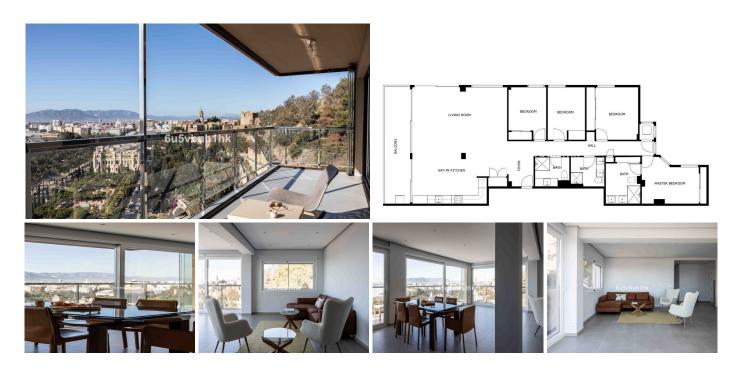

## APARTMÁN VE ST?EDNÍM PAT?E 4 LOŽNICE

REF# R4671610 - 1.485.000€

Discover this spectacular and comfortable urban flat, strategically located in La Coracha, next to Paseo de Reding in the heart of Malaga, with one of the most exclusive views of the city centre and the port. Renovated in a contemporary style and meticulously designed for maximum enjoyment, this residence

offers a living experience in the heart of the city.

Upon entering, you will be greeted by a bright and spacious living and dining room, where soft tones and high quality finishes create a welcoming and modern atmosphere. The open-plan kitchen, equipped with state-of-the-art appliances and elegant finishes, allows you to connect to life with family or friends.

With its four bedrooms and three bathrooms, everything is carefully designed to offer you peace and quiet. The master bedroom has an en suite bathroom. The other two bathrooms offer comfort and functionality for the whole family/guests.

But the real jewel of this property is its spacious terrace, from which you will enjoy unobstructed panoramic views of the sea, the quayside and the city. Whether enjoying a cup of coffee in the morning or toasting with a glass of wine at sunset, this terrace offers you an outdoor space to revel in the beauty of Malaga. In addition, this residence has an assigned parking space, so you don't have to worry about parking. Due to its unbeatable location, you will have access to the main transport arteries to move easily around the city.