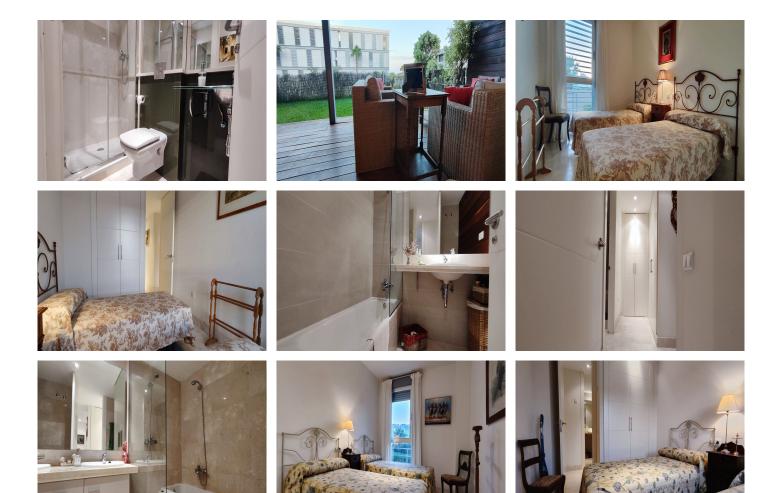

The garden, divided into two areas, offers you a space to relax with wooden flooring in one part and a lawn area in another. This property features three bedrooms and three bathrooms, one of them en suite, as well as a bedroom with a dressing room. The other bedrooms are equipped with built-in wardrobes for your convenience.