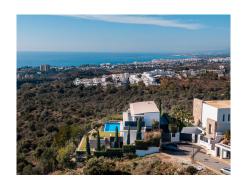

The entirety of this property pulls each and every room towards the panoramic views it commands by way of huge glass doors and windows facing the south east. These views are simply unrivalled and as mentioned, showcase the coastline below, lead over towards Gibraltar and draw the eyes far across to North Africa, which is visible on a clear skied sunny day.

If there was ever a property that seems that is has been built atop its own mountain, this is it!