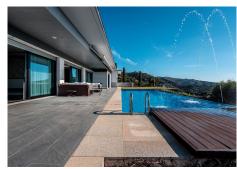

Found also on this floor is the guest toilet and a well appointed office. The office also enjoys totally open views across the propertys grounds and the swimming pool, which is surrounded by mature wooden decking. From the pool and the seating area adjacent you can sit, enjoy a cocktail and appreciate the bustling town of Marbella visible much further below.