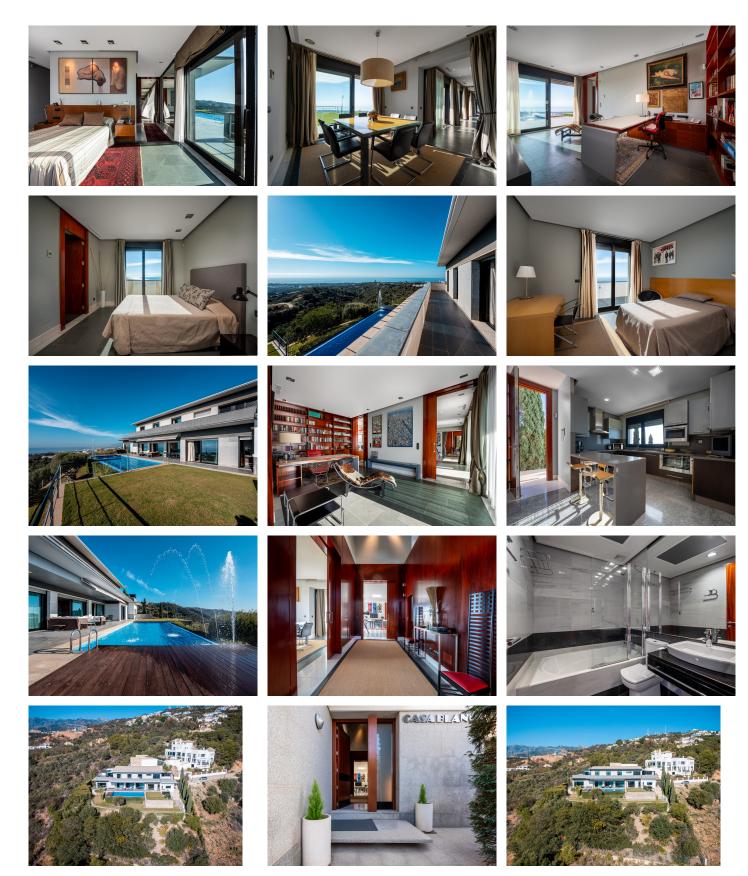

Perched on the mountainside and overlooking the entirety of the Marbella coastline you can find this stunning modern villa, full of character and style.

Built by the owner, this villa enjoys its place at the end of a quiet cul-de-sac and imposingly takes in its surroundings from its perched position. Entering through a sleek and modern front door the property reveals a slick wood panelled hallway, which leads onto reveal the kitchen. This is again exceptionally modern being furnished in neutral grey tones and stainless steel that merge beautifully with wooden detailing in the doorway leading outside and the bar stools at the breakfast bar. The kitchen allows natural light in through large windows that give way to the panoramic views over the coast.

The master bedrooms is located further along the extensive hallway, and enjoys its total privacy with an ensuite bathroom. It commands views over the garden and the coastline far below through sliding glass doors and enjoys natural sunlight from morning til night. The bathroom is modern, sleek with furnishings in clean white marble and contrasting dark wood, giving an innate sense of calming style.

Found also on this floor is the guest toilet and a well appointed office. The office also enjoys totally open views across the propertys grounds and the swimming pool, which is surrounded by mature wooden decking. From the pool and the seating area adjacent you can sit, enjoy a cocktail and appreciate the bustling town of Marbella visible much further below.

The first floor is accessed by open stairs at the entrance, and reveals a further 3 bedrooms all with ensuite bathrooms. These all have direct access to balcony terraces, all of which span the full length of the property, allowing unparalleled views across the coast and spanning whats seems to appear to be the whole of the Mediterranean Sea!

There is a further office / living room that could easily be converted into another bedroom with a bathroom ensuite, and all of these areas on this floor enjoy direct access to the balcony terraces.

The lower floor reveals a private guest apartment complete with its own private and separate access. There is also a bathroom, sauna and access to the laundry room and pantry. These areas are also connected through to the kitchen on the main floor.

The entirety of this property pulls each and every room towards the panoramic views it commands by way of huge glass doors and windows facing the south east. These views are simply unrivalled and as mentioned, showcase the coastline below, lead over towards Gibraltar and draw the eyes far across to North Africa, which is visible on a clear skied sunny day.