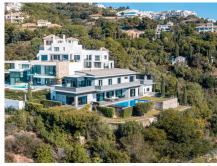

## SAMOSTATN? STOJÍCÍ VILA 5 LOŽNICE

Altos de los Monteros

REF# R4669003 - 3.500.000€

IBI Community

3915 €/YEAR 336 €/YEAR

5 Ložnice <del>ها</del>)

7.5 Koupelny

443 m² Built 1520 m<sup>2</sup> Plot

Perched on the mountainside and overlooking the entirety of the Marbella coastline you can find this stunning modern villa, full of character and style.

Built by the owner, this villa enjoys its place at the end of a quiet cul-de-sac and imposingly takes in its surroundings from its perched position. Entering through a sleek and modern front door the property reveals a slick wood panelled hallway, which leads onto reveal the kitchen. This is again exceptionally modern being furnished in neutral grey tones and stainless steel that merge beautifully with wooden detailing in the doorway leading outside and the bar stools at the breakfast bar. The kitchen allows natural light in through large windows that give way to the panoramic views over the coast.