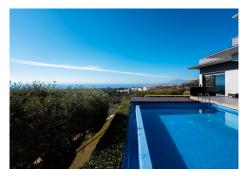

Found also on this floor is the guest toilet and a well appointed office. The office also enjoys totally open views across the propertys grounds and the swimming pool, which is surrounded by mature wooden decking. From the pool and the seating area adjacent you can sit, enjoy a cocktail and appreciate the bustling town of Marbella visible much further below.

The entirety of this property pulls each and every room towards the panoramic views it commands by way of huge glass doors and windows facing the south east. These views are simply unrivalled and as mentioned, showcase the coastline below, lead over towards Gibraltar and draw the eyes far across to North Africa, which is visible on a clear skied sunny day.