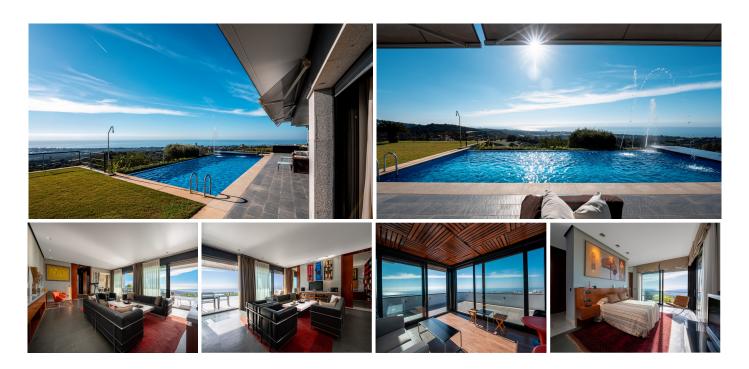

Perched on the mountainside and overlooking the entirety of the Marbella coastline you can find this stunning modern villa, full of character and style.

Built by the owner, this villa enjoys its place at the end of a quiet cul-de-sac and imposingly takes in its surroundings from its perched position. Entering through a sleek and modern front door the property reveals a slick wood panelled hallway, which leads onto reveal the kitchen. This is again exceptionally modern being furnished in neutral grey tones and stainless steel that merge beautifully with wooden detailing in the doorway leading outside and the bar stools at the breakfast bar. The kitchen allows natural light in through large windows that give way to the panoramic views over the coast.

The separate dining room is along from the kitchen and is accessed by open doorways, one from the hall and one leading onto the living room. The dining room is spacious and over looks a section of the garden adjacent to the swimming pool and has those fantastic views showcased through floor to ceiling sliding glass doors.

The master bedrooms is located further along the extensive hallway, and enjoys its total privacy with an ensuite bathroom. It commands views over the garden and the coastline far below through sliding glass doors and enjoys natural sunlight from morning til night. The bathroom is modern, sleek with furnishings in clean white marble and contrasting dark wood, giving an innate sense of calming style.

The first floor is accessed by open stairs at the entrance, and reveals a further 3 bedrooms all with ensuite bathrooms. These all have direct access to balcony terraces, all of which span the full length of the property, allowing unparalleled views across the coast and spanning whats seems to appear to be the whole of the Mediterranean Sea!

The entirety of this property pulls each and every room towards the panoramic views it commands by way of huge glass doors and windows facing the south east. These views are simply unrivalled and as mentioned, showcase the coastline below, lead over towards Gibraltar and draw the eyes far across to North Africa, which is visible on a clear skied sunny day.