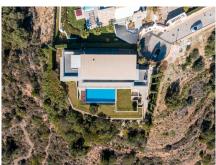

## SAMOSTATN? STOJÍCÍ VILA 5 LOŽNICE

Altos de los Monteros

REF# R4669003 - 3.500.000€

IBI Community

3915 €/YEAR 336 €/YEAR

5 Ložnice <del>ها</del>)

7.5 Koupelny

443 m² Built 1520 m<sup>2</sup> Plot

If there was ever a property that seems that is has been built atop its own mountain, this is it!