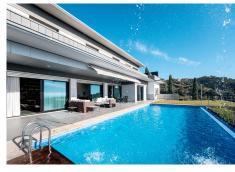

The separate dining room is along from the kitchen and is accessed by open doorways, one from the hall and one leading onto the living room. The dining room is spacious and over looks a section of the garden adjacent to the swimming pool and has those fantastic views showcased through floor to ceiling sliding glass doors.

Found also on this floor is the guest toilet and a well appointed office. The office also enjoys totally open views across the propertys grounds and the swimming pool, which is surrounded by mature wooden decking. From the pool and the seating area adjacent you can sit, enjoy a cocktail and appreciate the bustling town of Marbella visible much further below.