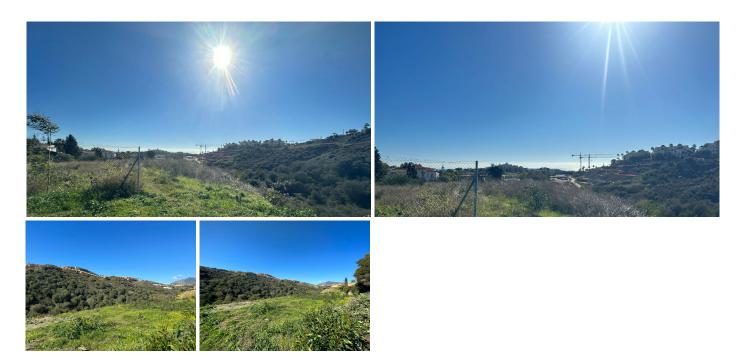

## **PLOT**

Benahavís

REF# R4668745 - 1.300.000€

Great investment opportunity for house builders.

This south facing plot of 6,505 m² is offered for sale in the exclusive residential community of Ur. Flores del Paraiso, Benahavis, midway between Puerto Banus and Estepona. It enjoys views of the Mediterranean Sea and the peaceful mountains.

## ZONE IN AUGE.

Very good views, to the sea and green areas.

Located 3km from the beach, in the area of Paraiso Alto / Cortijo Cortes, belonging to the municipality of Benahavis. An enclave surrounded by luxury villas and luxury homes.

The 3 plots are sold for the total price of 1.3 million.

Estimated time to obtain the license 2/3 months.

Surrounded with the beautiful nature of Benahavis municipality and the high-end properties of the prestigious area, it has an easy access to the beaches, golf courses and the best leisure and gastronomic options of the Costa del Sol. It will take you only few minutes to drive to the beach and all amenities, 15 minutes to the centres of Marbella and Estepona, and less than 10 minutes to the legendary Puerto Banus, San Pedro de Alcantara and Golf Valley of Nueva Andalucia.