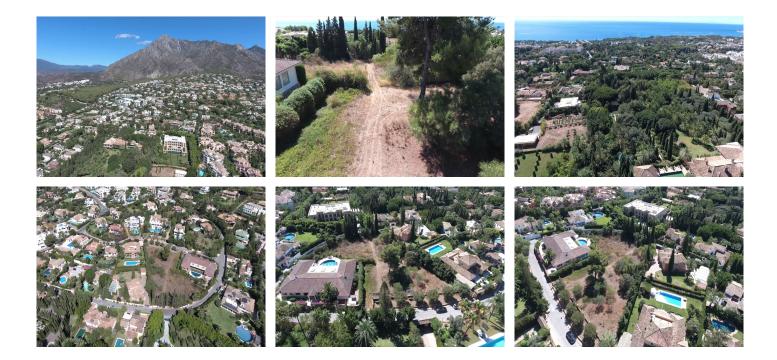

Surrounded by stunning Mediterranean scenery with a backdrop of mountains, a fantastic plot of 1.808 m<sup>2</sup> is located in one of the most calm and tranquil areas of the world-famous Golden Mile. Among the

advantages of the land is the unforgettable breath-taking panoramic view to the Mediterranean Sea all the way to legendary Hercules Pillars guarding the Strait of Gibraltar, and the idyllic, picture-perfect Andalusian surrounding with whitewashed houses with terracotta roof tiles, large swimming pools and well-groomed subtropical gardens. Just imagine, from your new house you will be able to see the coastlines of two continents – Europe and Africa, with the Rif mountains in Morocco, as well as the magnificent symbol of Marbella La Concha Mountain, which is responsible for the microclimate of the area.

The urbanization named Rocio de Nagüeles is beautiful, well-established and classy. It is inextricably connected with Marbella's glamorous past. Two iconic hotels that put Marbella on the map as a glamorous resort, Marbella Club and Puente Romano, both will be very close to your new house and offer you all their exclusive services and luxury amenities.