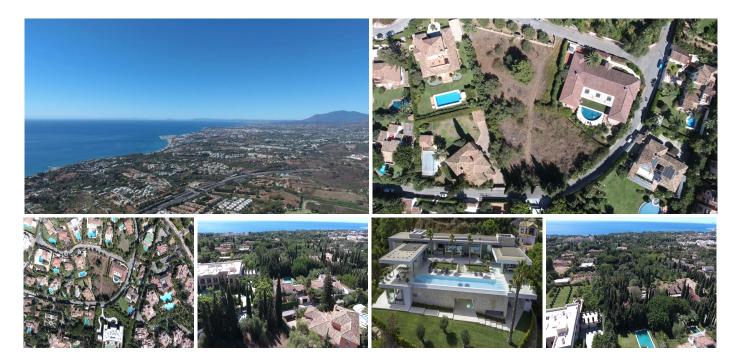

Surrounded by stunning Mediterranean scenery with a backdrop of mountains, a fantastic plot of 1.808 m<sup>2</sup> is located in one of the most calm and tranquil areas of the world-famous Golden Mile. Among the

advantages of the land is the unforgettable breath-taking panoramic view to the Mediterranean Sea all the way to legendary Hercules Pillars guarding the Strait of Gibraltar, and the idyllic, picture-perfect Andalusian surrounding with whitewashed houses with terracotta roof tiles, large swimming pools and well-groomed subtropical gardens. Just imagine, from your new house you will be able to see the coastlines of two continents – Europe and Africa, with the Rif mountains in Morocco, as well as the magnificent symbol of Marbella La Concha Mountain, which is responsible for the microclimate of the area.

The urbanization named Rocio de Nagüeles is beautiful, well-established and classy. It is inextricably connected with Marbella's glamorous past. Two iconic hotels that put Marbella on the map as a glamorous resort, Marbella Club and Puente Romano, both will be very close to your new house and offer you all their exclusive services and luxury amenities.