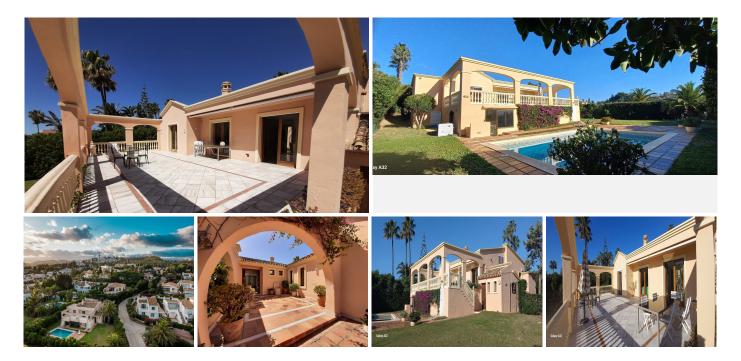

## SAMOSTATN? STOJÍCÍ VILA 4 LOŽNICE

**© El Chaparral** 

REF# R4668325 - 1.200.000€

Ložnice

2.5 Koupelny

248 m<sup>2</sup> Built

1199 m<sup>2</sup> Plot

This fabulous villa, located in the prestigious well renowned and south after urbanisation of El Chaparral is close to the village of La Cala de mijas. The villa is built on a plot of just over 1,000m2 and being a corner plot is nice and private. Enter the villa with parking area for a few cars a garage and car port. Walk through the arch covered with buganvilla to the sound of flowing water it the backrgound from the fountain and enter the villa. Your typical dream of a Spanish Hacienda sensation. Into the hallways which leads on one side to the bedroom area, to the left into the kitchen where from one of the windows you can see the light house at El Faro, or straight ahead through glass doors into the sitting/dining room area. There is also access to the kitchen from the sitting room. From the lounge area you can walk straight out to the large terrace which has

partial sea views and overlooks the landscaped garden and pool area. This area can also be accessed from the side of the house without any steps. This terrace gives plenty of life to the house as ideal for dining "El Fresco" or have a "Chill Out" area. Down by the pool or in the garden you can create several other areas to relax or dine in. There is also a little room by the pool which could be used as an office, kitchen/bar and there is also an outside toilet.

Along the corridor from the entrance hall you have 4 bedrooms. The master bedroom is large with an ensuite bathroom and dressing area, it also has access out to the terrace. There are also 3 more double bedrooms and a 2nd bathroom.