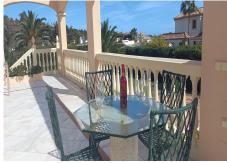

partial sea views and overlooks the landscaped garden and pool area. This area can also be accessed from the side of the house without any steps. This terrace gives plenty of life to the house as ideal for dining "El Fresco" or have a "Chill Out" area. Down by the pool or in the garden you can create several other areas to relax or dine in. There is also a little room by the pool which could be used as an office, kitchen/bar and there is also an outside toilet.