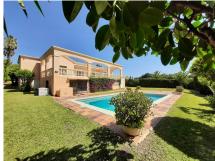

partial sea views and overlooks the landscaped garden and pool area. This area can also be accessed from the side of the house without any steps. This terrace gives plenty of life to the house as ideal for dining "El Fresco" or have a "Chill Out" area. Down by the pool or in the garden you can create several other areas to relax or dine in. There is also a little room by the pool which could be used as an office, kitchen/bar and there is also an outside toilet.