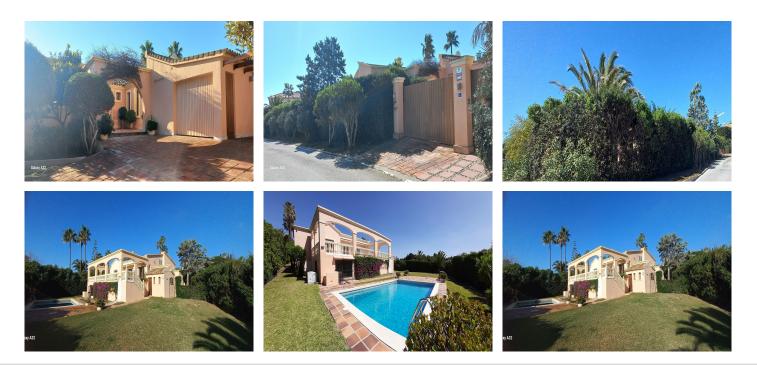

## SAMOSTATN? STOJÍCÍ VILA 4 LOŽNICE

**© El Chaparral** 

REF# R4668325 - 1.200.000€

Ložnice

2.5 Koupelny

248 m<sup>2</sup> Built

1199 m<sup>2</sup> Plot

This fabulous villa, located in the prestigious well renowned and south after urbanisation of El Chaparral is close to the village of La Cala de mijas. The villa is built on a plot of just over 1,000m2 and being a corner plot is nice and private. Enter the villa with parking area for a few cars a garage and car port. Walk through the arch covered with buganvilla to the sound of flowing water it the backrgound from the fountain and enter the villa. Your typical dream of a Spanish Hacienda sensation. Into the hallways which leads on one side to the bedroom area, to the left into the kitchen where from one of the windows you can see the light house at El Faro, or straight ahead through glass doors into the sitting/dining room area. There is also access to the kitchen from the sitting room. From the lounge area you can walk straight out to the large terrace which has

partial sea views and overlooks the landscaped garden and pool area. This area can also be accessed from the side of the house without any steps. This terrace gives plenty of life to the house as ideal for dining "El Fresco" or have a "Chill Out" area. Down by the pool or in the garden you can create several other areas to relax or dine in. There is also a little room by the pool which could be used as an office, kitchen/bar and there is also an outside toilet.

Along the corridor from the entrance hall you have 4 bedrooms. The master bedroom is large with an ensuite bathroom and dressing area, it also has access out to the terrace. There are also 3 more double bedrooms and a 2nd bathroom.