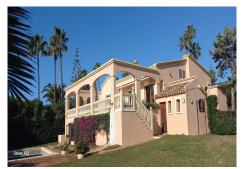

## SAMOSTATN? STOJÍCÍ VILA 4 LOŽNICE

**© El Chaparral** 

REF# R4668325 - 1.200.000€

Ložnice

2.5 Koupelny

248 m<sup>2</sup> Built

1199 m<sup>2</sup> Plot

This fabulous villa, located in the prestigious well renowned and south after urbanisation of El Chaparral is close to the village of La Cala de mijas. The villa is built on a plot of just over 1,000m2 and being a corner plot is nice and private. Enter the villa with parking area for a few cars a garage and car port. Walk through the arch covered with buganvilla to the sound of flowing water it the backrgound from the fountain and enter the villa. Your typical dream of a Spanish Hacienda sensation. Into the hallways which leads on one side to the bedroom area, to the left into the kitchen where from one of the windows you can see the light house at El Faro, or straight ahead through glass doors into the sitting/dining room area. There is also access to the kitchen from the sitting room. From the lounge area you can walk straight out to the large terrace which has

partial sea views and overlooks the landscaped garden and pool area. This area can also be accessed from the side of the house without any steps. This terrace gives plenty of life to the house as ideal for dining "El Fresco" or have a "Chill Out" area. Down by the pool or in the garden you can create several other areas to relax or dine in. There is also a little room by the pool which could be used as an office, kitchen/bar and there is also an outside toilet.