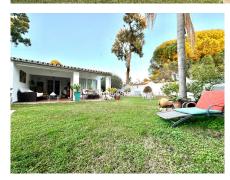

Step outside onto the south-facing porch and immerse yourself in the tranquility of the ample garden. The private sparkling pool, invites you to unwind and indulge in leisurely afternoons under the warm Mediterranean sun. Next to the pool you will find a covered barbecue area, an ample shelter that can accommodate an exterior terrace table and some seating area perfect for enjoying with family and friends. Meanwhile, the back garden offers a serene retreat with two fruit trees, adding to the natural beauty of the exterior of the villa.

Detached Villa, Atalaya, Costa del Sol. 4 Bedrooms, 3 Bathrooms, Built 260 m<sup>2</sup>, Terrace 30 m<sup>2</sup>, Garden/Plot 833 m<sup>2</sup>.

Setting : Beachside, Close To Golf, Close To Shops, Close To Sea.
Orientation : South.
Condition : Good.
Pool : Private.
Climate Control : Air Conditioning, Fireplace.
Views : Garden.
Features : Fitted Wardrobes, Near Transport, Private Terrace, Storage Room, Ensuite Bathroom, Access for people with reduced mobility, Barbeque.
Furniture : Not Furnished.
Kitchen : Fully Fitted.
Garden : Private.
Security : Gated Complex.
Parking : Garage, More Than One.
Utilities : Electricity, Drinkable Water.