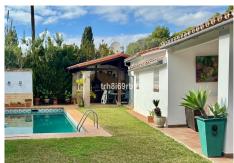

Step outside onto the south-facing porch and immerse yourself in the tranquility of the ample garden. The private sparkling pool, invites you to unwind and indulge in leisurely afternoons under the warm Mediterranean sun. Next to the pool you will find a covered barbecue area, an ample shelter that can accommodate an exterior terrace table and some seating area perfect for enjoying with family and friends. Meanwhile, the back garden offers a serene retreat with two fruit trees, adding to the natural beauty of the exterior of the villa.

Detached Villa, Atalaya, Costa del Sol. 4 Bedrooms, 3 Bathrooms, Built 260 m<sup>2</sup>, Terrace 30 m<sup>2</sup>, Garden/Plot 833 m<sup>2</sup>.

Setting : Beachside, Close To Golf, Close To Shops, Close To Sea.
Orientation : South.
Condition : Good.
Pool : Private.
Climate Control : Air Conditioning, Fireplace.
Views : Garden.
Features : Fitted Wardrobes, Near Transport, Private Terrace, Storage Room, Ensuite Bathroom, Access for people with reduced mobility, Barbeque.
Furniture : Not Furnished.
Kitchen : Fully Fitted.
Garden : Private.
Security : Gated Complex.
Parking : Garage, More Than One.
Utilities : Electricity, Drinkable Water.