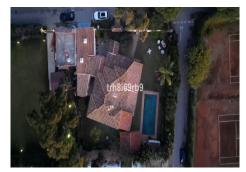

Step outside onto the south-facing porch and immerse yourself in the tranquility of the ample garden. The private sparkling pool, invites you to unwind and indulge in leisurely afternoons under the warm Mediterranean sun. Next to the pool you will find a covered barbecue area, an ample shelter that can accommodate an exterior terrace table and some seating area perfect for enjoying with family and friends. Meanwhile, the back garden offers a serene retreat with two fruit trees, adding to the natural beauty of the exterior of the villa.

Detached Villa, Atalaya, Costa del Sol. 4 Bedrooms, 3 Bathrooms, Built 260 m<sup>2</sup>, Terrace 30 m<sup>2</sup>, Garden/Plot 833 m<sup>2</sup>.

Setting : Beachside, Close To Golf, Close To Shops, Close To Sea.
Orientation : South.
Condition : Good.
Pool : Private.
Climate Control : Air Conditioning, Fireplace.
Views : Garden.
Features : Fitted Wardrobes, Near Transport, Private Terrace, Storage Room, Ensuite Bathroom, Access for people with reduced mobility, Barbeque.
Furniture : Not Furnished.
Kitchen : Fully Fitted.
Garden : Private.
Security : Gated Complex.
Parking : Garage, More Than One.
Utilities : Electricity, Drinkable Water.