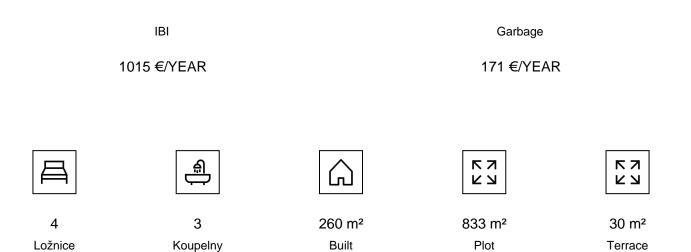

Detached Villa, Atalaya, Costa del Sol. 4 Bedrooms, 3 Bathrooms, Built 260 m<sup>2</sup>, Terrace 30 m<sup>2</sup>, Garden/Plot 833 m<sup>2</sup>.

Setting : Beachside, Close To Golf, Close To Shops, Close To Sea.
Orientation : South.
Condition : Good.
Pool : Private.
Climate Control : Air Conditioning, Fireplace.
Views : Garden.
Features : Fitted Wardrobes, Near Transport, Private Terrace, Storage Room, Ensuite Bathroom, Access for people with reduced mobility, Barbeque.
Furniture : Not Furnished.
Kitchen : Fully Fitted.
Garden : Private.
Security : Gated Complex.
Parking : Garage, More Than One.
Utilities : Electricity, Drinkable Water.