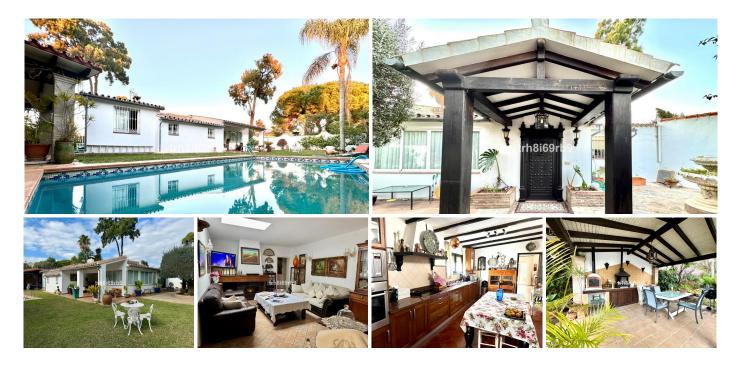

## SAMOSTATN? STOJÍCÍ VILA 4 LOŽNICE

Atalaya
 Atalaya

REF# R4660954 - 1.350.000€

Indulge in the charm of rustic Andalusian living with this exceptional detached villa, a harmonious blend of traditional elegance and modern comfort. Tucked away in a serene beachside neighbourhood, this property exudes timeless allure and offers a haven of tranquillity.

VILLA ONE Luxury Homes T | +34 687 83 44 03 E | info@villaone.es W | villaone.es D | Avda. Ricardo Soriano, 72, Edif. Golden B, 1<sup>a</sup> Planta, (29601) Marbella, Málaga, España.

As you enter you are greeted by the front door porch, surrounded by terrace and greenery, with an olive tree as the center of the stage as you walk in. Through themain entrance, the hall welcomes you into an ample living room which is the heart of the villa, featuring an enclosed wood-burning fireplace. The dining room sets the stage for memorable gatherings and intimate meals, adorned with traditional wooden beams and with plenty of natural light.

Adjacent is the generous kitchen, boasting rustic touches and modern amenities and ample space for a table that can comfortably accommodate up to 8 people. The private garage is ample for two cars while also serving as a pantry and storage with wall shelving. This villa is distributed with four bedrooms -3 boast en-suite bathrooms, offering privacy and comfort, while a versatile storage room near the kitchen provides potential for additional living space.

Step outside onto the south-facing porch and immerse yourself in the tranquility of the ample garden. The private sparkling pool, invites you to unwind and indulge in leisurely afternoons under the warm Mediterranean sun. Next to the pool you will find a covered barbecue area, an ample shelter that can accommodate an exterior terrace table and some seating area perfect for enjoying with family and friends. Meanwhile, the back garden offers a serene retreat with two fruit trees, adding to the natural beauty of the exterior of the villa.