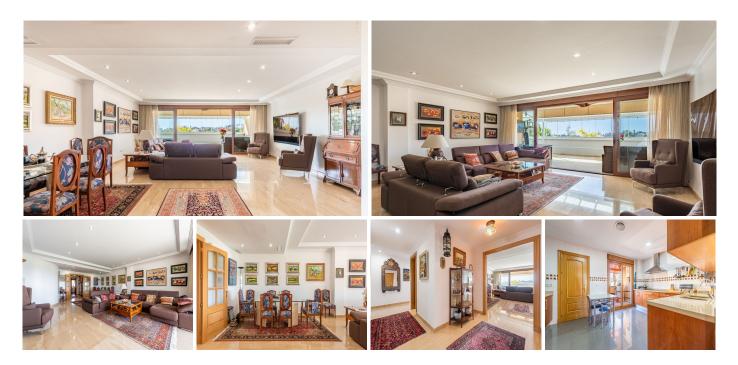

## REF# R4660258 - 1.090.000€

Welcome to this luxurious apartment for sale on the Golden Mile in the famous Quinta del Virrey residential complex. This mid-floor apartment offers an exquisite blend of comfort and style, with spacious interiors and open green views. The property is situated in a gated gated complex, ensuring both privacy and security,

Upon entering this residence you are greeted by a large kitchen fully equipped with Mielle and AEG appliances. The kitchen's contemporary design perfectly blends functionality and aesthetics, providing an ideal space for culinary enthusiasts. The apartment features three generously sized bedrooms, each accompanied by its own en-suite bathroom, offering unparalleled comfort and privacy for residents.

The interior spaces flow seamlessly onto a large covered terrace, enhanced with glass curtains. This outdoor paradise is perfect for entertaining guests or simply relaxing while taking in the views of the lush greenery surrounding the resort. The addition of a guest toilet further enhances the functionality of this meticulously designed apartment.