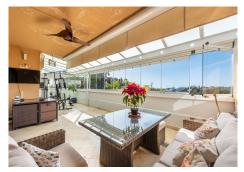

The interior spaces flow seamlessly onto a large covered terrace, enhanced with glass curtains. This outdoor paradise is perfect for entertaining guests or simply relaxing while taking in the views of the lush greenery surrounding the resort. The addition of a guest toilet further enhances the functionality of this meticulously designed apartment.