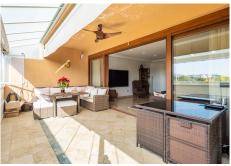

The interior spaces flow seamlessly onto a large covered terrace, enhanced with glass curtains. This outdoor paradise is perfect for entertaining guests or simply relaxing while taking in the views of the lush greenery surrounding the resort. The addition of a guest toilet further enhances the functionality of this meticulously designed apartment.

Upon entering this residence you are greeted by a large kitchen fully equipped with Mielle and AEG appliances. The kitchen's contemporary design perfectly blends functionality and aesthetics, providing an ideal space for culinary enthusiasts. The apartment features three generously sized bedrooms, each accompanied by its own en-suite bathroom, offering unparalleled comfort and privacy for residents.