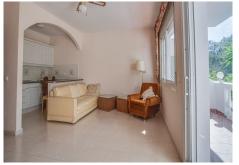

The house faces southwest and is distributed over 3 levels with a semi-basement, ground floor and upper floor and has 3 bedrooms, 2 Bathrooms and a guest toilet. The entrance to the house is located on the ground floor. To the right of the entrance is the guest toilet and to the left is the fully equipped kitchen with a practical serving hatch to the dining area of the living room. From the living room with fireplace you can access the terrace with a beautiful view of the forest in front and partly of the sea. On the first floor there are 2 bedrooms and 1 family bathroom with a bathtub. From the ground floor there is also access to the guest apartment in the semi-basement. The guest apartment has a small laundry/storage room, a bathroom with shower and a living room/bedroom with an integrated kitchen and access to the porch, where you can also enjoy the beautiful view of the vegetation. All bedrooms have built-in wardrobes with mirror fronts and blinds. The house has air conditioning and fireplace for ideal temperatures in all seasons.