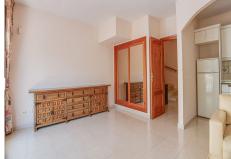

The house faces southwest and is distributed over 3 levels with a semi-basement, ground floor and upper floor and has 3 bedrooms, 2 Bathrooms and a guest toilet. The entrance to the house is located on the ground floor. To the right of the entrance is the guest toilet and to the left is the fully equipped kitchen with a practical serving hatch to the dining area of the living room. From the living room with fireplace you can access the terrace with a beautiful view of the forest in front and partly of the sea. On the first floor there are 2 bedrooms and 1 family bathroom with a bathtub. From the ground floor there is also access to the guest apartment in the semi-basement. The guest apartment has a small laundry/storage room, a bathroom with shower and a living room/bedroom with an integrated kitchen and access to the porch, where you can also enjoy the beautiful view of the vegetation. All bedrooms have built-in wardrobes with mirror fronts and blinds. The house has air conditioning and fireplace for ideal temperatures in all seasons.