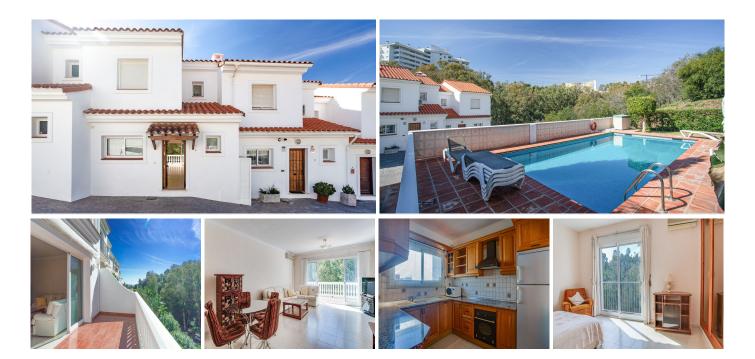

## M?STSKÝ D?M 3 LOŽNICE

Fuengirola

REF# R4654855 - 350.000€

IBI Community

730 €/YEAR 1260 €/YEAR

 $\mathbb{Z}$ 

3 3 165 m<sup>2</sup> 11 m<sup>2</sup>
Ložnice Koupelny Built Terrace

The mediterranean townhouse is characterized by its excellent transport links, just 5 minutes by car from Torreblanca beach and 9 minutes by car from the center of Fuengirola. In addition, In addition, the bus stop is also just a few steps away from the house. The bus also arrives at the Torreblanca train stop with

connections to Fuengirola, Benalmádena and Málaga María Zambrano central station and Málaga airport.

The small residential complex consists of only 9 semi-detached houses and a building with 3 apartments. The owners of the complex benefit from a small communal garden with swimming pool. The entire exterior of the complex was completely repainted in September 2023.

The house faces southwest and is distributed over 3 levels with a semi-basement, ground floor and upper floor and has 3 bedrooms, 2 Bathrooms and a guest toilet. The entrance to the house is located on the ground floor. To the right of the entrance is the guest toilet and to the left is the fully equipped kitchen with a practical serving hatch to the dining area of the living room. From the living room with fireplace you can access the terrace with a beautiful view of the forest in front and partly of the sea. On the first floor there are 2 bedrooms and 1 family bathroom with a bathtub. From the ground floor there is also access to the guest apartment in the semi-basement. The guest apartment has a small laundry/storage room, a bathroom with shower and a living room/bedroom with an integrated kitchen and access to the porch, where you can also enjoy the beautiful view of the vegetation. All bedrooms have built-in wardrobes with mirror fronts and blinds. The house has air conditioning and fireplace for ideal temperatures in all seasons.