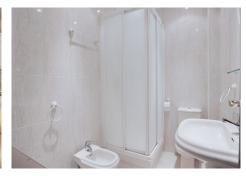

The house faces southwest and is distributed over 3 levels with a semi-basement, ground floor and upper floor and has 3 bedrooms, 2 Bathrooms and a guest toilet. The entrance to the house is located on the ground floor. To the right of the entrance is the guest toilet and to the left is the fully equipped kitchen with a practical serving hatch to the dining area of the living room. From the living room with fireplace you can access the terrace with a beautiful view of the forest in front and partly of the sea. On the first floor there are 2 bedrooms and 1 family bathroom with a bathtub. From the ground floor there is also access to the guest apartment in the semi-basement. The guest apartment has a small laundry/storage room, a bathroom with shower and a living room/bedroom with an integrated kitchen and access to the porch, where you can also enjoy the beautiful view of the vegetation. All bedrooms have built-in wardrobes with mirror fronts and blinds. The house has air conditioning and fireplace for ideal temperatures in all seasons.