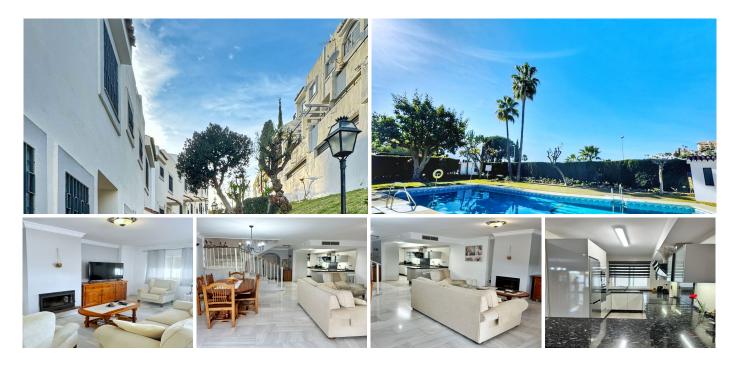

## **OPPORTUNITY FOR INVESTORS!**

This townhouse constitutes an excellent investment opportunity, with its two-story layout and a number of desirable features, located in a gated community with a communal pool.

On the ground floor, there is a large 50m2 garden and an elevated open terrace, perfect for enjoying the outdoors and sunny weather.

The interior has a spacious living-dining room, ideal for entertaining and family life. The open plan kitchen

has been recently refurbished, offering a modern and functional space for cooking and socialising. Additionally, there is a guest toilet for added convenience and a small storage room taking advantage of the stairwell, providing additional space for storage.

On the upper floor, there are three bedrooms, which offers enough space for a family or guests.

Two full bathrooms ensure the comfort of residents.

Additionally, there is a small covered terrace, which offers an intimate space to relax outdoors.

The south orientation guarantees abundant natural light throughout the house, creating a bright and welcoming atmosphere.

The privileged location in a quiet area, but close to shops, adds value to the property. Additionally, the gated community offers a safe and private environment for residents, with the added bonus of a community pool to enjoy on sunny days.