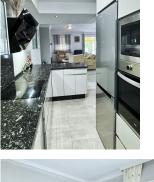

On the ground floor, there is a large 50m2 garden and an elevated open terrace, perfect for enjoying the outdoors and sunny weather.

The interior has a spacious living-dining room, ideal for entertaining and family life. The open plan kitchen

has been recently refurbished, offering a modern and functional space for cooking and socialising. Additionally, there is a guest toilet for added convenience and a small storage room taking advantage of the stairwell, providing additional space for storage.