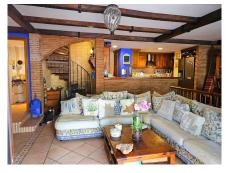

This duplex is inside a beachfront complex and one of the first houses near the beach with sea views from the upper terrace. At the entry you are in a big yard with barbacue, eating area and a lot of free uncoverd space for chill out area or anything you like.crossing the yard you enter a spacious living room with an open kitchen, all very rustical style and there is another doble bed in a separate area next to the living room