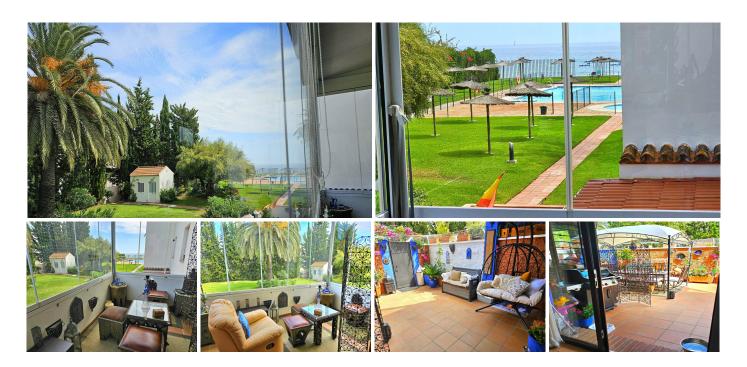

This duplex is inside a beachfront complex and one of the first houses near the beach with sea views from the upper terrace. At the entry you are in a big yard with barbacue, eating area and a lot of free uncoverd space for chill out area or anything you like.crossing the yard you enter a spacious living room with an open kitchen, all very rustical style and there is another doble bed in a separate area next to the living room

towards the yard with a curtain for the division and there is one bathroom.

Going up the stairs to level 2 you will find a main bedroom and another smaller bedroom both with direct access to the luminous terrace with the sea views, you have views to the garden and pool and to the sea from there, just magnificant.

The comunity pools, 1 big one smaller for children have sea views as well. Also there is a tennis court in the comunity garden area and the parking is inside the urbanisacion on the outdoor parking area.