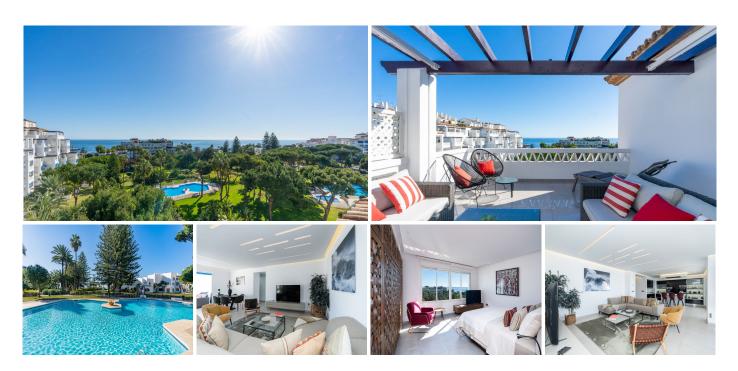

Incredible opportunity to acquire an exclusive luxury apartment on the penultimate floor of a privileged building, located on the frontline of the beach in the prestigious area of Puerto Banús. This magnificent home offers unparalleled panoramic views of the sea, along the coast, as well as the lush gardens and communal pools.

This bright and spacious 3-bedroom apartment, each with ensuite bathrooms, has recently been renovated with high-end finishes. With a south orientation, the property is efficiently distributed, starting with an impressive entrance leading to a generous guest bedroom with a small hall and an ensuite bathroom with a shower. This bedroom features a dressing room and large windows with sea views, providing privacy and exclusivity.

The expansive living-dining area and fully open kitchen serve as the heart of the home, completely refurbished with access to two terraces. One terrace, enclosed with glass curtains, offers a perfect space to enjoy year-round, while the other, uncovered, provides stunning views of the sea, gardens, and communal pools.

The property is equipped with cold and heat air conditioning through aerothermal energy, as well as underfloor heating in the main bathroom. Electric blinds are installed in all rooms. A parking space is included, and additional amenities in the communal areas include three pools, well-maintained gardens, two exclusive restaurants for owners, direct access to the promenade, as well as concierge service and 24-hour security.