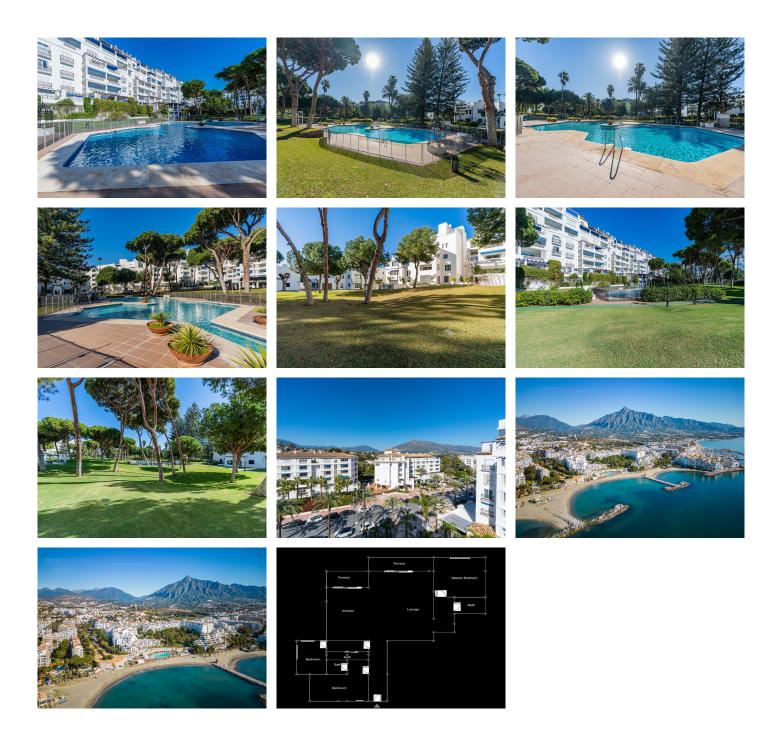

Incredible opportunity to acquire an exclusive luxury apartment on the penultimate floor of a privileged building, located on the frontline of the beach in the prestigious area of Puerto Banús. This magnificent home offers unparalleled panoramic views of the sea, along the coast, as well as the lush gardens and communal pools.

The expansive living-dining area and fully open kitchen serve as the heart of the home, completely refurbished with access to two terraces. One terrace, enclosed with glass curtains, offers a perfect space to enjoy year-round, while the other, uncovered, provides stunning views of the sea, gardens, and communal pools.

The property is equipped with cold and heat air conditioning through aerothermal energy, as well as underfloor heating in the main bathroom. Electric blinds are installed in all rooms. A parking space is included, and additional amenities in the communal areas include three pools, well-maintained gardens, two exclusive restaurants for owners, direct access to the promenade, as well as concierge service and 24-hour security.