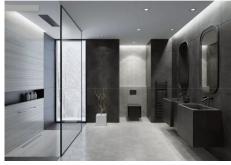

Basement; hall, garage, toilet, sauna, games room, storage room and technical pool room.

Construction time 12-14 months after licenses!

The photos of the bathrooms and kitchens are examples, of how we could build this for you, the final decision will be yours. Example of some of the specifications,

- Interior and exterior floor tiles from GRESPANIA 600×600 800×800 1200×1200 (Colour and size to choose)
- Bathroom walls with COVERLAM plates (GRESPANIA) 2700X1200 (Colour to choose)
- Bathrooms from ROCA or similar
- Kitchen with steel frame doors covered with COVERLAM and kitchen island from COVERLAM
- Aerothermia/airconditioning
- Underfloor electric heating in the bathrooms
- Underfloor hydraulic heating on ground fsaloor and first floor
- Ceiling high windows with a sunken track, 5+5/chamber/6+6
- Ceiling high and 1-meter-wide interior doors
- Ceiling high pivot door and 1,50 wide
- Fully fitted kitchen
- Household appliances from Bosch or similar
- 20 solar panels
- 2 X 10kW batteries
- Car charger
- Domotica
- Electric sun blinds in living room and kitchen
- Dusk till dawn lights on outside
- LED lights in driveway
- LED ceiling lights in full villa
- Heated pool