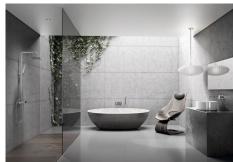

Basement; hall, garage, toilet, sauna, games room, storage room and technical pool room.

Construction time 12-14 months after licenses!

The photos of the bathrooms and kitchens are examples, of how we could build this for you, the final decision will be yours. Example of some of the specifications,

- Interior and exterior floor tiles from GRESPANIA 600×600 800×800 1200×1200 (Colour and size to choose)
- Bathroom walls with COVERLAM plates (GRESPANIA) 2700X1200 (Colour to choose)
- Bathrooms from ROCA or similar
- Kitchen with steel frame doors covered with COVERLAM and kitchen island from COVERLAM
- Aerothermia/airconditioning
- Underfloor electric heating in the bathrooms
- Underfloor hydraulic heating on ground fsaloor and first floor
- Ceiling high windows with a sunken track, 5+5/chamber/6+6
- Ceiling high and 1-meter-wide interior doors
- Ceiling high pivot door and 1,50 wide
- Fully fitted kitchen
- Household appliances from Bosch or similar
- 20 solar panels
- 2 X 10kW batteries
- Car charger
- Domotica
- Electric sun blinds in living room and kitchen
- Dusk till dawn lights on outside
- LED lights in driveway
- LED ceiling lights in full villa
- Heated pool