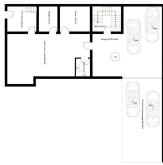

Basement; hall, garage, toilet, sauna, games room, storage room and technical pool room.

Construction time 12-14 months after licenses!

The photos of the bathrooms and kitchens are examples, of how we could build this for you, the final decision will be yours. Example of some of the specifications,