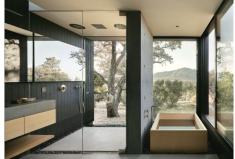

Basement; hall, garage, toilet, sauna, games room, storage room and technical pool room.

Construction time 12-14 months after licenses!

The photos of the bathrooms and kitchens are examples, of how we could build this for you, the final decision will be yours. Example of some of the specifications,

- Interior and exterior floor tiles from GRESPANIA 600×600 800×800 1200×1200 (Colour and size to choose)
- Bathroom walls with COVERLAM plates (GRESPANIA) 2700X1200 (Colour to choose)
- Bathrooms from ROCA or similar
- Kitchen with steel frame doors covered with COVERLAM and kitchen island from COVERLAM
- Aerothermia/airconditioning
- Underfloor electric heating in the bathrooms
- Underfloor hydraulic heating on ground fsaloor and first floor
- Ceiling high windows with a sunken track, 5+5/chamber/6+6
- Ceiling high and 1-meter-wide interior doors
- Ceiling high pivot door and 1,50 wide
- Fully fitted kitchen
- Household appliances from Bosch or similar
- 20 solar panels
- 2 X 10kW batteries
- Car charger
- Domotica
- Electric sun blinds in living room and kitchen
- Dusk till dawn lights on outside
- LED lights in driveway
- LED ceiling lights in full villa
- Heated pool