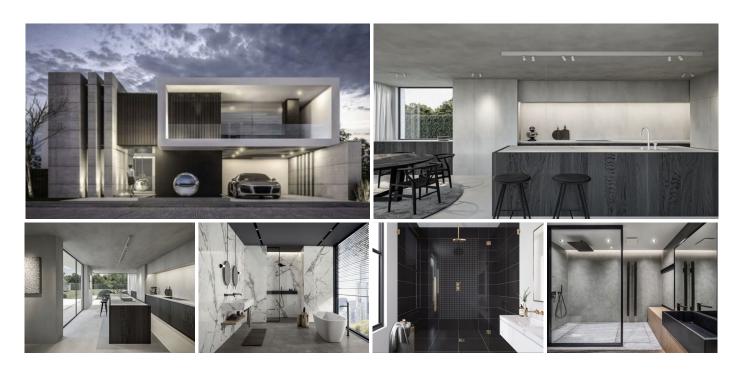

OFF-PLAN LUXURY CONTEMPORARY ECOLOGICAL VILLA WITH PANORAMIC VIEWS IN MONTE MAYOR – BENAHAVIS – Total constructed on 3 floors with a total constructed area of 1.334,00 m2

This contemporary luxury villa simply has everything ... it will be built on 2 or 3 floor, clients choice, on a plot of approx 7.825 m2 in Monte Mayor, Benahavis a luxury urbanization in a green area.

Ground floor: double height hall with staircase, pneumatic elevator, and guest toilet, a large living/dining room giving out to the large terrace with pool and chill-out area, fully equipped kitchen with a pantry. There is also a bedroom with ensuite bathroom on the ground floor.

First floor: Master bedroom with en-suite bathroom with 2 dressing rooms and 2 private terraces On this

floor, we have also another 2 bedrooms with ensuite bathrooms and dressing. One of the bedrooms has access to the terrace.

Basement; hall, garage, toilet, sauna, games room, storage room and technical pool room.

Construction time 12-14 months after licenses!

The photos of the bathrooms and kitchens are examples, of how we could build this for you, the final decision will be yours. Example of some of the specifications,