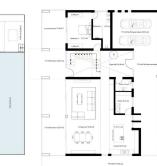

Ground floor: double height hall with staircase, pneumatic elevator, and guest toilet, a large living/dining room giving out to the large terrace with pool and chill-out area, fully equipped kitchen with a pantry. There is also a bedroom with ensuite bathroom on the ground floor.