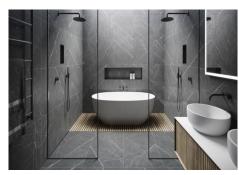

Basement; hall, garage, toilet, sauna, games room, storage room and technical pool room.

Construction time 12-14 months after licenses!

The photos of the bathrooms and kitchens are examples, of how we could build this for you, the final decision will be yours. Example of some of the specifications,

- Interior and exterior floor tiles from GRESPANIA 600×600 800×800 1200×1200 (Colour and size to choose)
- Bathroom walls with COVERLAM plates (GRESPANIA) 2700X1200 (Colour to choose)
- Bathrooms from ROCA or similar
- Kitchen with steel frame doors covered with COVERLAM and kitchen island from COVERLAM
- Aerothermia/airconditioning
- Underfloor electric heating in the bathrooms
- Underfloor hydraulic heating on ground fsaloor and first floor
- Ceiling high windows with a sunken track, 5+5/chamber/6+6
- Ceiling high and 1-meter-wide interior doors
- Ceiling high pivot door and 1,50 wide
- Fully fitted kitchen
- Household appliances from Bosch or similar
- 20 solar panels
- 2 X 10kW batteries
- Car charger
- Domotica
- Electric sun blinds in living room and kitchen
- Dusk till dawn lights on outside
- LED lights in driveway
- LED ceiling lights in full villa
- Heated pool