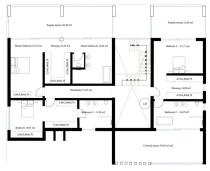

First floor: Master bedroom with en-suite bathroom with 2 dressing rooms and 2 private terraces On this

floor, we have also another 2 bedrooms with ensuite bathrooms and dressing. One of the bedrooms has access to the terrace.