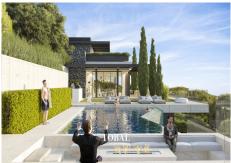

The substantial contemporary villa features 6 bedrooms and 6 bathrooms, spread across three floors, covering a total built area of 755 m², plus 410 m² of terraces, a 68 m² infinity pool, and 95 m² parking space. It stands as a testament to architectural finesse and a commitment to seamlessly blending with the surrounding environment.

Tobal Arquitectos in Marbella is a distinguished architectural firm celebrated for its visionary designs that embody the essence of the Mediterranean landscape. Committed to excellence, they seamlessly blend contemporary elegance with a deep respect for the surrounding environment. Specializing in bespoke residential projects, Tobal Arquitectos has earned a global reputation, creating homes that harmonize aesthetics, functionality, and a deep connection to the region's unique natural beauty.