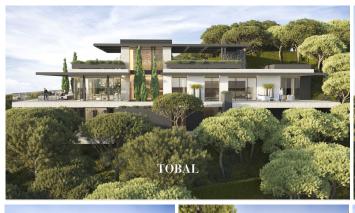

The plot includes a comprehensive project meticulously designed by Tobal Arquitectos, serving as a masterpiece that respects the splendid surrounding nature, creating a dream home for a family seeking peace and a connection with the natural environment.

The substantial contemporary villa features 6 bedrooms and 6 bathrooms, spread across three floors, covering a total built area of 755 m², plus 410 m² of terraces, a 68 m² infinity pool, and 95 m² parking space. It stands as a testament to architectural finesse and a commitment to seamlessly blending with the surrounding environment.

Tobal Arquitectos in Marbella is a distinguished architectural firm celebrated for its visionary designs that embody the essence of the Mediterranean landscape. Committed to excellence, they seamlessly blend contemporary elegance with a deep respect for the surrounding environment. Specializing in bespoke residential projects, Tobal Arquitectos has earned a global reputation, creating homes that harmonize aesthetics, functionality, and a deep connection to the region's unique natural beauty.