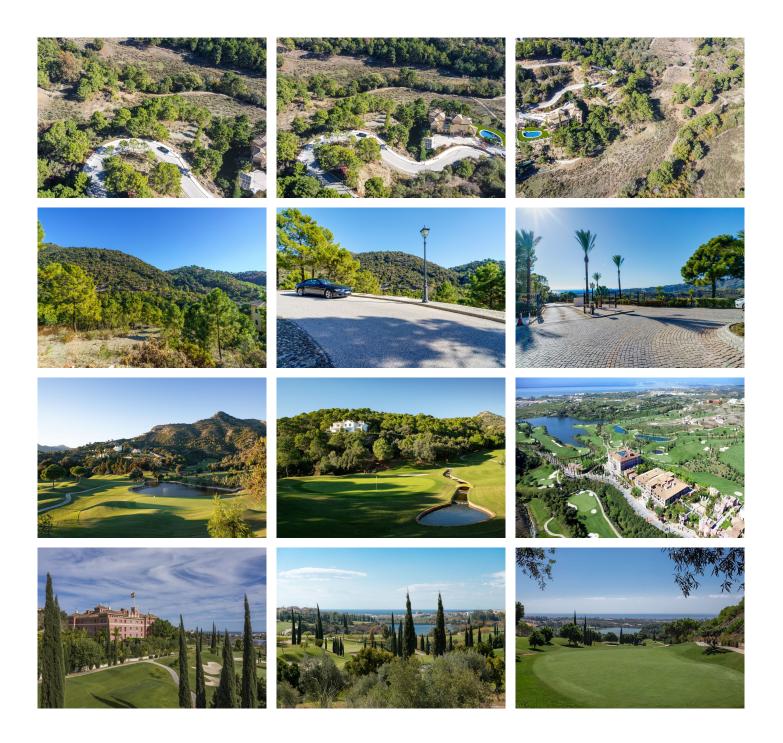

We are thrilled to showcase an incredible piece of land poised to transform the vision of a thoughtful investor into the realization of a dream home in Marbella.

Nestled amidst lush green vegetation, valleys, and mountain ranges, this location is just a 15-minute drive from the coast and the upscale resorts of Marbella and Puerto Banús. Moreover, Marbella Golf Club, Flamingos Golf Resort, along with various shops and amenities, are conveniently situated within easy driving distance.

Monte Mayor in Benahavís stands as a sublime escape near Marbella, sprawling across 3.3 million sqm. Its commitment to low-density building preserves 54% as a verdant Green Belt. This exclusive enclave showcases meticulously designed villas, seamlessly blending with the breathtaking natural landscape. With lush greenery, valleys, and mountain vistas, Monte Mayor offers an unparalleled setting, providing residents an idyllic retreat and a harmonious connection with the captivating surroundings.

The plot includes a comprehensive project meticulously designed by Tobal Arquitectos, serving as a masterpiece that respects the splendid surrounding nature, creating a dream home for a family seeking peace and a connection with the natural environment.

The substantial contemporary villa features 6 bedrooms and 6 bathrooms, spread across three floors, covering a total built area of 755 m², plus 410 m² of terraces, a 68 m² infinity pool, and 95 m² parking space. It stands as a testament to architectural finesse and a commitment to seamlessly blending with the surrounding environment.