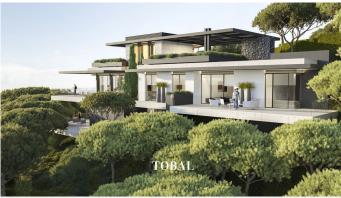

The plot includes a comprehensive project meticulously designed by Tobal Arquitectos, serving as a masterpiece that respects the splendid surrounding nature, creating a dream home for a family seeking peace and a connection with the natural environment.

The substantial contemporary villa features 6 bedrooms and 6 bathrooms, spread across three floors, covering a total built area of 755 m², plus 410 m² of terraces, a 68 m² infinity pool, and 95 m² parking space. It stands as a testament to architectural finesse and a commitment to seamlessly blending with the surrounding environment.

Tobal Arquitectos in Marbella is a distinguished architectural firm celebrated for its visionary designs that embody the essence of the Mediterranean landscape. Committed to excellence, they seamlessly blend contemporary elegance with a deep respect for the surrounding environment. Specializing in bespoke residential projects, Tobal Arquitectos has earned a global reputation, creating homes that harmonize aesthetics, functionality, and a deep connection to the region's unique natural beauty.