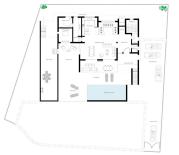

OFF-PLAN – ECOLOGICAL LUXURY CONTEMPORARY VILLA – KEY-IN-HAND PROJECT – LAS CHAPAS – MARBELLA and consisting of out 3/ bedrooms with 3/4 ensuite bathrooms and 1 guest toilet. Ground floor: covered entrance, entrance, guest toilet, staircase and lift to the basement/garage, elevator room, living/dining area, staircase to the 1st floor, big open plan kitchen, distributor with build-in wardrobe, and a double bedroom with ensuite bathroom. There are plenty of covered terraces, terraces, and sitting areas with a heated infinity pool.

First floor: the elevator or staircase brings you to the first floor with the distributor, a double bedroom with the distributor, and a build-in wardrobe and ensuite bathroom. On the other side of the villa, you have the

master bedroom with a dressing and master bedroom. Both bedrooms have access to a private terrace.

Square meters on the floor plans are useful square meters. If you need a fourth bedroom with a bathroom this would be easy to create in the basement with an English patio to get natural light without any extra cost to the client!

Basement/garage: garage, distributor, elevator, gymnasium, technical room, cinema room and storage room.

Clients can still adapt the outside and floor plans of the villa according to their preferences. Some of the specifications: