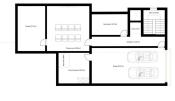

Basement/garage: garage, distributor, elevator, gymnasium, technical room, cinema room and storage room.

Clients can still adapt the outside and floor plans of the villa according to their preferences. Some of the specifications: