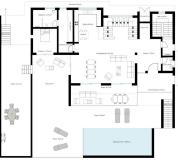

OFF-PLAN – ECOLOGICAL LUXURY CONTEMPORARY VILLA – KEY-IN-HAND PROJECT – LAS CHAPAS – MARBELLA and consisting of out 3/ bedrooms with 3/4 ensuite bathrooms and 1 guest toilet. Ground floor: covered entrance, entrance, guest toilet, staircase and lift to the basement/garage, elevator room, living/dining area, staircase to the 1st floor, big open plan kitchen, distributor with build-in wardrobe, and a double bedroom with ensuite bathroom. There are plenty of covered terraces, terraces, and sitting areas with a heated infinity pool.

master bedroom with a dressing and master bedroom. Both bedrooms have access to a private terrace.

Square meters on the floor plans are useful square meters. If you need a fourth bedroom with a bathroom this would be easy to create in the basement with an English patio to get natural light without any extra cost to the client!