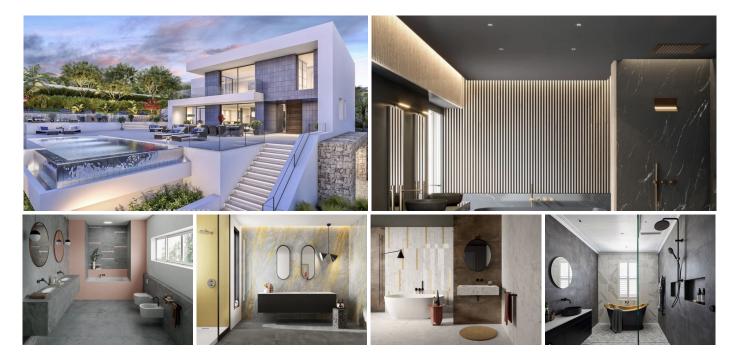

## SAMOSTATN? STOJÍCÍ VILA 4 LOŽNICE

REF# R4629559 - 2.695.000€

4 Ložnice

536 m²

Built

2550 m<sup>2</sup>

Plot

594 m<sup>2</sup> Terrace

OFF-PLAN – ECOLOGICAL LUXURY CONTEMPORARY VILLA – KEY-IN-HAND PROJECT – LAS CHAPAS – MARBELLA and consisting of out 3/ bedrooms with 3/4 ensuite bathrooms and 1 guest toilet. Ground floor: covered entrance, entrance, guest toilet, staircase and lift to the basement/garage, elevator room, living/dining area, staircase to the 1st floor, big open plan kitchen, distributor with build-in wardrobe, and a double bedroom with ensuite bathroom. There are plenty of covered terraces, terraces, and sitting areas with a heated infinity pool.