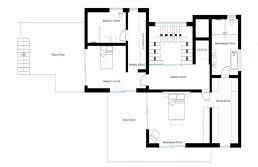

OFF-PLAN – ECOLOGICAL LUXURY CONTEMPORARY VILLA – KEY-IN-HAND PROJECT – LAS CHAPAS – MARBELLA and consisting of out 3/ bedrooms with 3/4 ensuite bathrooms and 1 guest toilet. Ground floor: covered entrance, entrance, guest toilet, staircase and lift to the basement/garage, elevator room, living/dining area, staircase to the 1st floor, big open plan kitchen, distributor with build-in wardrobe, and a double bedroom with ensuite bathroom. There are plenty of covered terraces, terraces, and sitting areas with a heated infinity pool.

First floor: the elevator or staircase brings you to the first floor with the distributor, a double bedroom with the distributor, and a build-in wardrobe and ensuite bathroom. On the other side of the villa, you have the

master bedroom with a dressing and master bedroom. Both bedrooms have access to a private terrace.

Square meters on the floor plans are useful square meters. If you need a fourth bedroom with a bathroom this would be easy to create in the basement with an English patio to get natural light without any extra cost to the client!