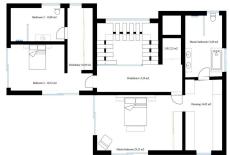

OFF-PLAN – ECOLOGICAL LUXURY CONTEMPORARY VILLA – KEY-IN-HAND PROJECT – LAS CHAPAS – MARBELLA and consisting of out 3/ bedrooms with 3/4 ensuite bathrooms and 1 guest toilet. Ground floor: covered entrance, entrance, guest toilet, staircase and lift to the basement/garage, elevator room, living/dining area, staircase to the 1st floor, big open plan kitchen, distributor with build-in wardrobe, and a double bedroom with ensuite bathroom. There are plenty of covered terraces, terraces, and sitting areas with a heated infinity pool.

First floor: the elevator or staircase brings you to the first floor with the distributor, a double bedroom with the distributor, and a build-in wardrobe and ensuite bathroom. On the other side of the villa, you have the

master bedroom with a dressing and master bedroom. Both bedrooms have access to a private terrace.

Square meters on the floor plans are useful square meters. If you need a fourth bedroom with a bathroom this would be easy to create in the basement with an English patio to get natural light without any extra cost to the client!