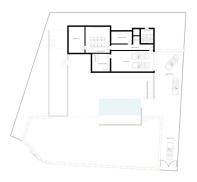

## SAMOSTATN? STOJÍCÍ VILA 4 LOŽNICE

REF# R4629559 - 2.695.000€

4 Ložnice

536 m²

Built

2550 m<sup>2</sup>

Plot

594 m<sup>2</sup> Terrace

Basement/garage: garage, distributor, elevator, gymnasium, technical room, cinema room and storage room.

Clients can still adapt the outside and floor plans of the villa according to their preferences. Some of the specifications: