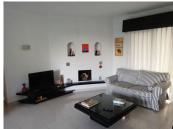

## APARTMÁN VE ST?EDNÍM PAT?E 2 LOŽNICE

Puerto Banús

REF# R4625932 - 550.000€

2 Ložnice

Koupelny

95 m<sup>2</sup> Built

10 m<sup>2</sup> Terrace

Lovely light and airy 1-2 bedroom apartment in Puerto Banus Has 95 m2 distributed in a large open living room with built in fireplace, separate area for dining with views north looking over the Palm tree avenue of Julia Iglesia.

A/Con- hot and cold

The original terrace access from the living room facing south has been enclosed with window and double doors both in solid pine wood.

This room has been used as a 2nd bedroom, office and gym or extra cloakroom over the years