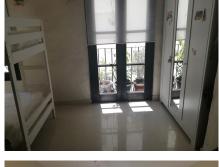

A/Con- hot and cold

The original terrace access from the living room facing south has been enclosed with window and double doors both in solid pine wood.

This room has been used as a 2nd bedroom, office and gym or extra cloakroom over the years

The apartment has lots of light is a third floor apartment with lift from the basement/parking. The block has wrought iron gates and is private and at night time the exterior gates are closed by the night watchman so maximum security. Small storage space in the passage near to the entrance of the apartment