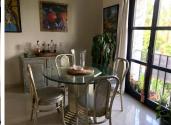

From the dining area access to a fully fitted Kithen. Includes large bedroom with built in wardrobes and lots of morning sun entering from 2 arched wooden windows with metal blinds.

Bathroom double marble sinks, shower and bath and separate WC