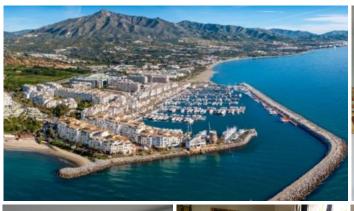

## APARTMÁN VE ST?EDNÍM PAT?E 2 LOŽNICE

Puerto Banús

REF# R4625932 - 550.000€

2 Ložnice

Koupelny

95 m<sup>2</sup> Built

10 m<sup>2</sup> Terrace

Lovely light and airy 1-2 bedroom apartment in Puerto Banus Has 95 m2 distributed in a large open living room with built in fireplace, separate area for dining with views north looking over the Palm tree avenue of Julia Iglesia.

Access from the basement/parking directly into the port and marina, beach 60 mts.

Excellent rental property or for all year living.