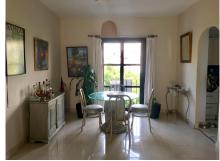

From the dining area access to a fully fitted Kithen. Includes large bedroom with built in wardrobes and lots of morning sun entering from 2 arched wooden windows with metal blinds.

Bathroom double marble sinks, shower and bath and separate WC