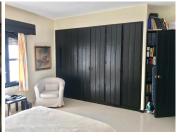

From the dining area access to a fully fitted Kithen. Includes large bedroom with built in wardrobes and lots of morning sun entering from 2 arched wooden windows with metal blinds.

Bathroom double marble sinks, shower and bath and separate WC

A/Con- hot and cold

The original terrace access from the living room facing south has been enclosed with window and double doors both in solid pine wood.

This room has been used as a 2nd bedroom, office and gym or extra cloakroom over the years