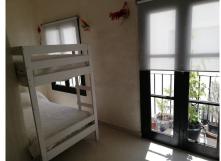

From the dining area access to a fully fitted Kithen. Includes large bedroom with built in wardrobes and lots of morning sun entering from 2 arched wooden windows with metal blinds.

Bathroom double marble sinks, shower and bath and separate WC

A/Con- hot and cold

The original terrace access from the living room facing south has been enclosed with window and double doors both in solid pine wood.

This room has been used as a 2nd bedroom, office and gym or extra cloakroom over the years