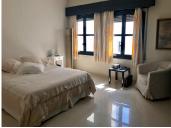

## APARTMÁN VE ST?EDNÍM PAT?E 2 LOŽNICE

Puerto Banús

REF# R4625932 - 550.000€

2 Ložnice

Koupelny

95 m<sup>2</sup> Built

10 m<sup>2</sup> Terrace

Lovely light and airy 1-2 bedroom apartment in Puerto Banus Has 95 m2 distributed in a large open living room with built in fireplace, separate area for dining with views north looking over the Palm tree avenue of Julia Iglesia.

From the dining area access to a fully fitted Kithen. Includes large bedroom with built in wardrobes and lots of morning sun entering from 2 arched wooden windows with metal blinds.

Bathroom double marble sinks, shower and bath and separate WC

A/Con- hot and cold

The original terrace access from the living room facing south has been enclosed with window and double doors both in solid pine wood.

This room has been used as a 2nd bedroom, office and gym or extra cloakroom over the years