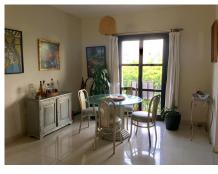

From the dining area access to a fully fitted Kithen. Includes large bedroom with built in wardrobes and lots of morning sun entering from 2 arched wooden windows with metal blinds.

Bathroom double marble sinks, shower and bath and separate WC