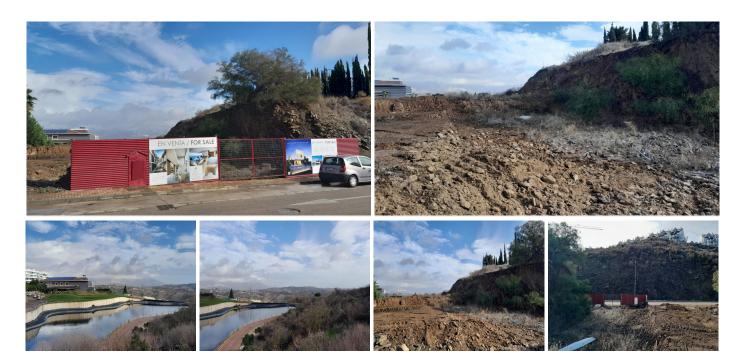

## **PLOT**

Mijas

REF# R4616206 - 295.000€

Ložnice

Koupelny

m² Built 543 m<sup>2</sup> Plot

South facing residential plot offering stunning views overlooking the Calanova Golf Club.

It offers easy access to the facilities of La Cala de Mijas and the coast. Malaga airport is a short 30 minute drive away.

The plot has already been prepared with the ground works completed.

This is a very interesting investment opportunity in a superb location.

The Listing agent for itself and as agent for the vendor gives notice that: