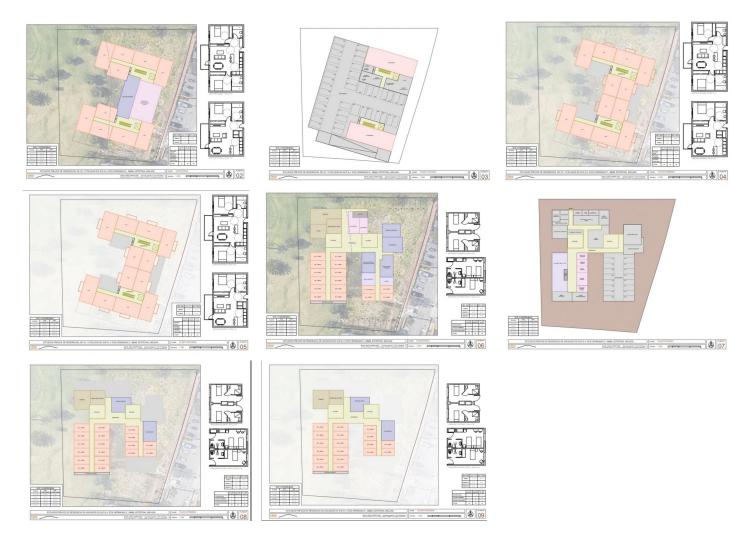

The maximum buildable surface of 3,212 m2 allows for the realization of an ambitious vision that has been carefully studied. This land has been considered for three possible uses, each of which has been meticulously planned:

VILLA ONE Luxury Homes T | +34 687 83 44 03 E | info@villaone.es W | villaone.es D | Avda. Ricardo Soriano, 72, Edif. Golden B, 1<sup>a</sup> Planta, (29601) Marbella, Málaga, España.

Senior Apartments: A proposal that includes assisted living units with a Day Center, fostering a safe and welcoming environment for the elderly.

Geriatric Residence: Designed with a hospital focus, this option offers facilities that meet the highest standards of care and comfort for the geriatric population.

Student Residence: A vibrant alternative that seeks to provide an optimal space for the academic and personal development of students.

Each option contemplates a building of three floors in height, in addition to an underground floor, strictly complying with the Community Equipment regulations by maintaining a separation of 5.00 meters from the boundaries. This approach ensures a harmonious integration into the surrounding environment.