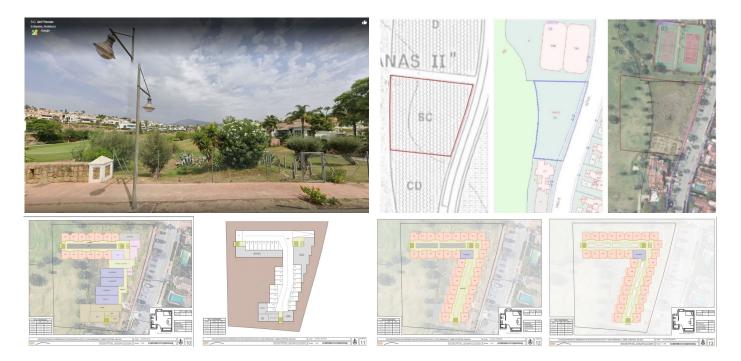

## **RESIDENTIAL PLOT**

Stepona

REF# R4600666 - 1.750.000€

Ložnice

Koupelny

m² Built

3212 m<sup>2</sup> Plot

Located on a plot of 3,212 m<sup>2</sup>, this land is classified as sectorized and planned urbanizable land, with a specific designation as a Community Equipment Zone. Designed for social benefit, its utilization and use are intended for social facilities, offering extraordinary potential for the development of enriching projects.

The maximum buildable surface of 3,212 m2 allows for the realization of an ambitious vision that has been carefully studied. This land has been considered for three possible uses, each of which has been meticulously planned:

Each option contemplates a building of three floors in height, in addition to an underground floor, strictly complying with the Community Equipment regulations by maintaining a separation of 5.00 meters from the boundaries. This approach ensures a harmonious integration into the surrounding environment.