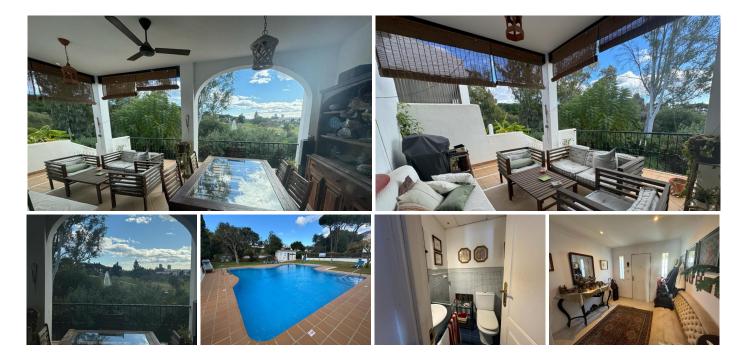

perfect solution for families or for those who want additional space for guests or working from home. Here you can find everything you need for a comfortable and harmonious daily life.

The large open floor plan for the living room and dining room exudes light and space. The upper terrace is something really extra, with an integrated barbecue and lounge area. Here you can enjoy moments of relaxation and wonderful outdoor dinners. Sliding doors create a smooth transition between inside and outside, creating an atmosphere of freedom and openness.