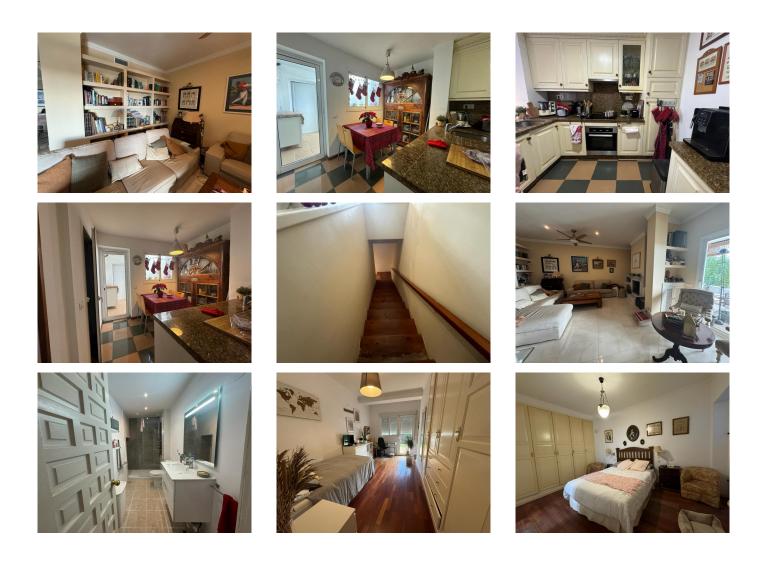

## REF# R4599370 - 800.000€

Ložnice

-Koupelny

145 m<sup>2</sup> Built

30 m<sup>2</sup> Terrace

Welcome to this Andalusian duplex-style townhouse, located next to the golf course in the sought-after area of Aloha, in the La Retranca urbanization next to Aloha College and all services, in addition to being very close to the sea and Puerto Banus.

Here you will find an ideal location close to amenities and everything you need for a comfortable lifestyle.

This semi-detached house is distributed over two floors and offers the following fantastic distribution: On the upper floor you will find four large bedrooms and three bathrooms that function perfectly. This is a

perfect solution for families or for those who want additional space for guests or working from home. Here you can find everything you need for a comfortable and harmonious daily life.

The large open floor plan for the living room and dining room exudes light and space. The upper terrace is something really extra, with an integrated barbecue and lounge area. Here you can enjoy moments of relaxation and wonderful outdoor dinners. Sliding doors create a smooth transition between inside and outside, creating an atmosphere of freedom and openness.

On the lower floor you have access to a terrace with a garden area. This terrace can be accessed from both ground floor bedrooms and offers a quiet place to enjoy the green surroundings and mild climate.