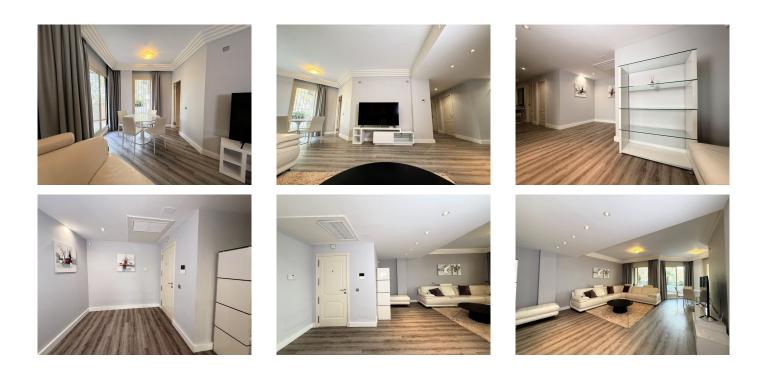

This is an apartment with an extraordinary location and very complete community facilities.

Newly renovated, the apartment with 3 large bedrooms each with its own bathroom offers a spacious and bright interior space with a large covered terrace, living spaces, and a good-sized living room.

The well-equipped and beautifully maintained kitchen includes stainless steel appliances and granite countertops.

A very large underground parking and storage room belong to the apartment .