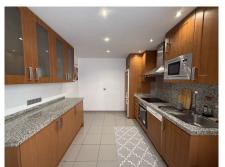

The well-equipped and beautifully maintained kitchen includes stainless steel appliances and granite countertops.

A very large underground parking and storage room belong to the apartment .