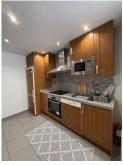

The well-equipped and beautifully maintained kitchen includes stainless steel appliances and granite countertops.

A very large underground parking and storage room belong to the apartment .