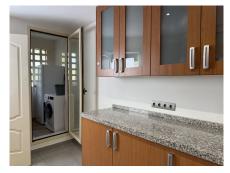

The well-equipped and beautifully maintained kitchen includes stainless steel appliances and granite countertops.

A very large underground parking and storage room belong to the apartment .