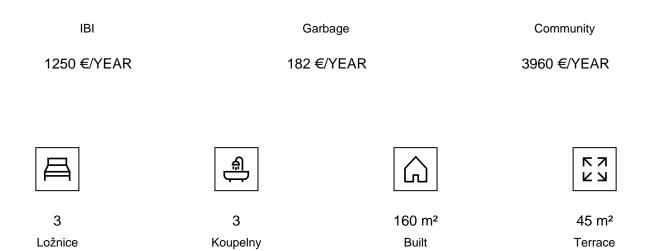

This is an apartment with an extraordinary location and very complete community facilities.

Newly renovated, the apartment with 3 large bedrooms each with its own bathroom offers a spacious and bright interior space with a large covered terrace, living spaces, and a good-sized living room.

The well-equipped and beautifully maintained kitchen includes stainless steel appliances and granite countertops.

A very large underground parking and storage room belong to the apartment .