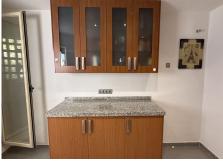

The well-equipped and beautifully maintained kitchen includes stainless steel appliances and granite countertops.

A very large underground parking and storage room belong to the apartment .