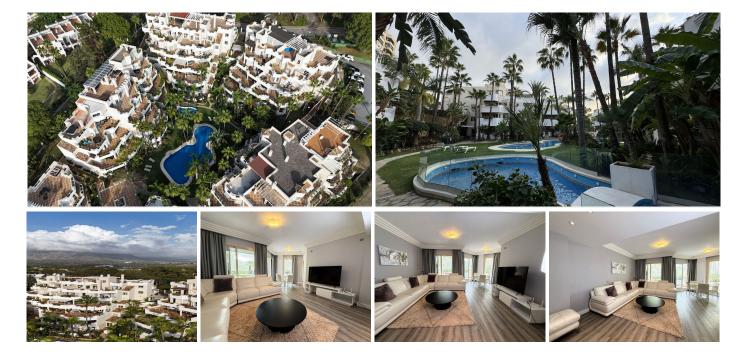

## APARTMÁN VE ST?EDNÍM PAT?E 3 LOŽNICE

Nueva Andalucía

## REF# R4594597 - 650.000€

Wonderful 3 – bedroom apartment in Nueva Andalucía Marbella, in la Fuente de Aloha urbanization, with 24 hours of security and good infrastructure:

VILLA ONE Luxury Homes T | +34 687 83 44 03 E | info@villaone.es W | villaone.es D | Avda. Ricardo Soriano, 72, Edif. Golden B, 1<sup>a</sup> Planta, (29601) Marbella, Málaga, España.

There are 76 apartments and penthouses at Fuente Aloha, all built to a high standard to suit the needs and tastes of each individual.

Urbanisation has a concierge, 24-hour security staff, surveillance camera system, large gardens, outdoor pool, indoor heated pool with jacuzzi and jets, gym, changing rooms, sauna and Turkish bath. Gardener's services are included in the price of the comunidad

This is an apartment with an extraordinary location and very complete community facilities.

Newly renovated, the apartment with 3 large bedrooms each with its own bathroom offers a spacious and bright interior space with a large covered terrace, living spaces, and a good-sized living room.