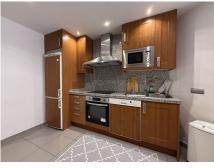

The well-equipped and beautifully maintained kitchen includes stainless steel appliances and granite countertops.

A very large underground parking and storage room belong to the apartment .