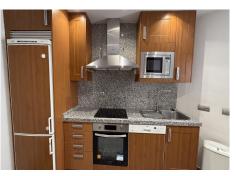

The well-equipped and beautifully maintained kitchen includes stainless steel appliances and granite countertops.

A very large underground parking and storage room belong to the apartment .