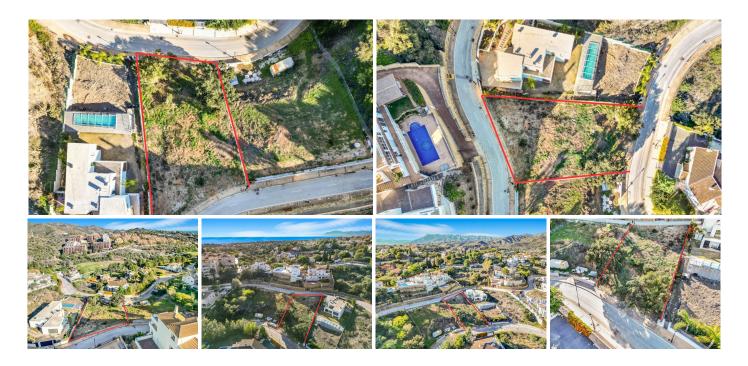

## RESIDENTIAL PLOT

⊗ Elviria

REF# R4592311 - 495.000€

## URBAN PLOT FOR SALE WITH APPROVED PROJECT!

Discover your luxurious oasis in the privileged area of Elviria! We present a spectacular urban plot of 1080 sqm, ideal for those seeking to live surrounded by beauty and comfort.

Upon entering the property, you will be welcomed by two access streets that provide convenience and privacy. The plot is surrounded by lush Mediterranean gardens, creating a serene and tranquil atmosphere.

## **BASIC FEATURES**

- Total land area 1,087 m<sup>2</sup>
- Minimum area for sale 1,087 m<sup>2</sup>
- Buildable area 1,086 m<sup>2</sup>
- · Access by main road
- Land type
- Buildable land
- Certified for other.
- 2 buildable floors