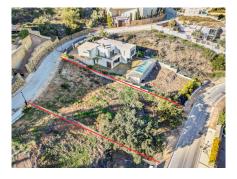

## RESIDENTIAL PLOT

⊗ Elviria

REF# R4592311 - 495.000€

## URBAN PLOT FOR SALE WITH APPROVED PROJECT!

Discover your luxurious oasis in the privileged area of Elviria! We present a spectacular urban plot of 1080 sqm, ideal for those seeking to live surrounded by beauty and comfort.

Upon entering the property, you will be welcomed by two access streets that provide convenience and privacy. The plot is surrounded by lush Mediterranean gardens, creating a serene and tranquil atmosphere.