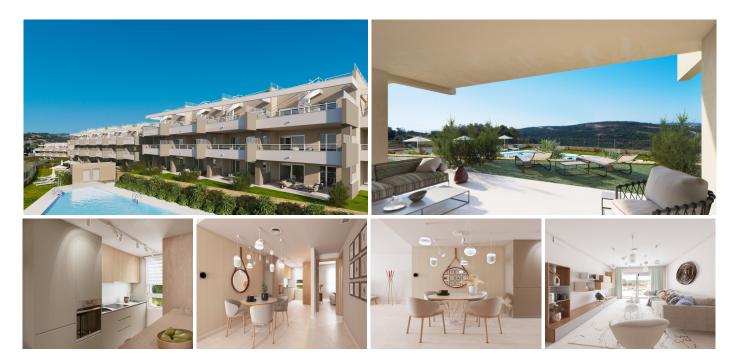

The new complex enjoys panoramic views over the golf course. The homes have plenty of natural light as they face south or southwest.

This new residential development of 69 apartments with 2 or 3 bedrooms has panoramic views of the golf course and some homes also have sea views. The apartments are south/southwest facing with wonderfully bright and airy rooms. Both the development and the golf course are perfectly integrated into the natural

surroundings and enjoy the spectacular scenery.

Apartments with large terraces. Ground floor homes with terraces and private gardens. Penthouses with terrace and private solarium.

Private gated community with communal gardens and pool.

The residential development and the golf course are perfectly integrated into the environment and are surrounded by spectacular scenery.

The complex stands out due to the high-quality build together with the luxurious materials used and the sophisticated design and finishings.

Apartments for sale, Estepona Golf, your new home at the heart of the Costa del Sol

- First phase for sale: 36 apartments and penthouses with 2 and 3 bedrooms, open plan living room with integrated kitchen, and 2 bathrooms.

- All the homes have spectacular panoramic views over the golf course, the coastline and the mountains.
- Large southwest / west facing terraces. You can choose.
- Private residential complex with communal gardens and pool.
- High quality finishings in accordance with European construction standards.
- Designer kitchen equipped with vitro ceramic hob, oven, and refrigerator.
- Fully equipped bathrooms, shower screen and mirror included.
- Air conditioning/heating, solar panels, thermal insulation and soundproofing, natural ventilation system.
- Private parking space at ground level with preinstallation of a charging point for an electric vehicle for each home.
- Energy certificate type B.