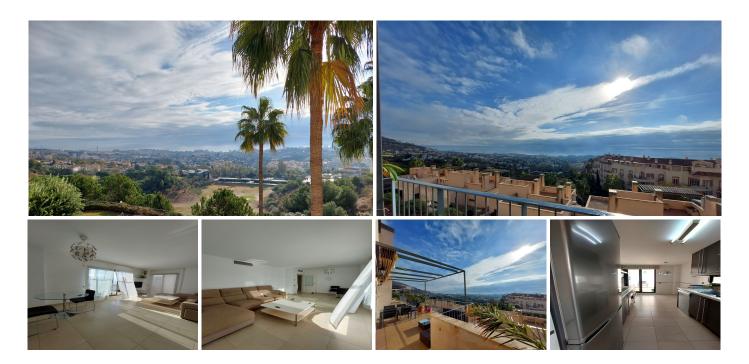

Great penthouse that stands out for its incredible panoramic views.

It has an entrance hall, an independent and fully equipped kitchen, two bedrooms with built-in wardrobes

and two bathrooms, one of them en suite. In addition, it has a very bright living-dining room that gives direct access to a 39m2 terrace, ideal for relaxing and enjoying the sun all year round.

The penthouse also has a 60m2 solarium on the second floor, which offers various possibilities for use.

All rooms are exterior, which guarantees natural light at all times.

The property is located in a large private area, with large common areas for walking, two swimming pools and a children's area. In addition, the area is quiet and with quick access to all the necessary services.

Two underground parking spaces and a storage room are included in the price.

Do not miss this opportunity and contact us to arrange a visit and/or request more information.

We inform you that the professional fees of our agency are already included in the sale price, so you do not have to pay any type of management or real estate advice expenses.