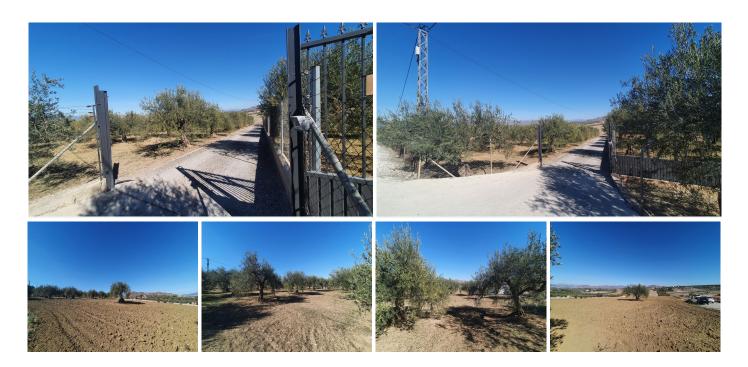

**PLOT** 

Alhaurín el Grande

REF# R4566472 - 357.000€

This beautiful plot of rustic land, measuring a generous 15,818m<sup>2</sup>, is a unique opportunity for those looking for a large and versatile plot of land. The practically flat topography of the land facilitates any future project you may have in mind.

Located in a quiet and serene environment, this land has an electrical connection point strategically located at the main entrance gate, making it easy to access electricity for any development you wish to carry out. In addition, it has access to water, with the possibility of easy connection to the municipal water network, as long as the corresponding permit is obtained from the Town Hall.