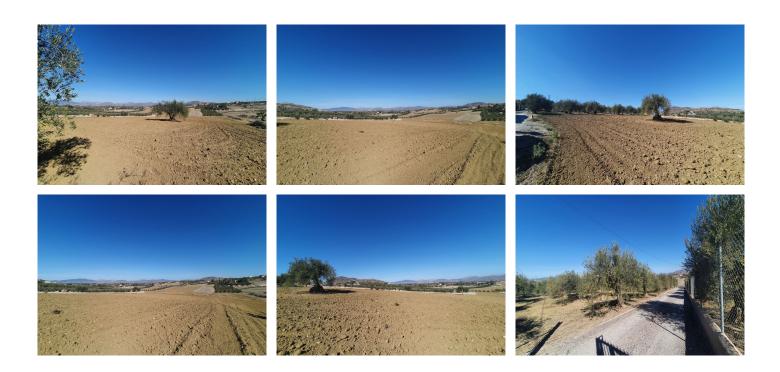

**PLOT** 

Alhaurín el Grande

REF# R4566472 - 357.000€

This beautiful plot of rustic land, measuring a generous 15,818m<sup>2</sup>, is a unique opportunity for those looking for a large and versatile plot of land. The practically flat topography of the land facilitates any future project you may have in mind.

Whether you dream of creating a rural retreat or establishing an agricultural project, this land offers the perfect canvas to bring your projects to life. It is not only a place of natural beauty, but also a space full of possibilities to turn your ideas into reality. Discover the infinite potential of this rustic land and make your dreams come true!