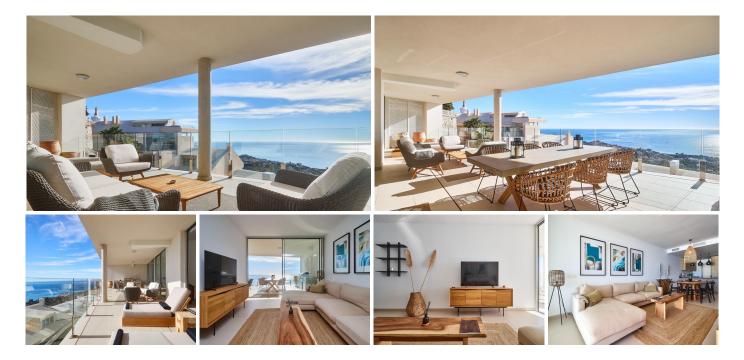

Built

173 m<sup>2</sup>

50 m<sup>2</sup> Terrace

Are you looking for unique views of the sea? You will fall in love with this apartment for the panoramic views it offers from a 50m2 terrace.

We are located in the recently built Stupa Hills residential area, in a location between Carvajal and

Benalmadena with services next door such as supermarkets, shops and international restaurants.

This apartment is an opportunity due to its location within the residential complex, being on the corner and with a terrace twice the size of other units. Being on the corner and in the upper phase, it has a lot of privacy and a guarantee of panoramic and infinite views for life.

The apartment is distributed in a beautiful kitchen open to the living room, with finishes and appliances of the highest quality. With an exit to the large terrace with a designer barbecue installed where you can enjoy the quality of life that the coast offers you. We continue with 3 double rooms, two of them with direct access to the large terrace and en-suite bathroom. Waking up with the feeling that you are on a boat brightens anyone's day. All bedrooms have built-in wardrobes except the main one which has a dressing room.

It has 2 parking spaces and a storage room.

The residential has 2 outdoor pools, one indoor, SPA, gym and co-working area. On site consierge and security. A bonus is that by belonging to the Higueron brand, you can enjoy the premium services they offer, such as the use of their sports club and several restaurants.