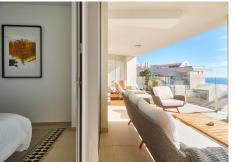

Built

173 m<sup>2</sup>

50 m<sup>2</sup> Terrace

Are you looking for unique views of the sea? You will fall in love with this apartment for the panoramic views it offers from a 50m2 terrace.

We are located in the recently built Stupa Hills residential area, in a location between Carvajal and

Benalmadena with services next door such as supermarkets, shops and international restaurants.

This apartment is an opportunity due to its location within the residential complex, being on the corner and with a terrace twice the size of other units. Being on the corner and in the upper phase, it has a lot of privacy and a guarantee of panoramic and infinite views for life.

The apartment is distributed in a beautiful kitchen open to the living room, with finishes and appliances of the highest quality. With an exit to the large terrace with a designer barbecue installed where you can enjoy the quality of life that the coast offers you. We continue with 3 double rooms, two of them with direct access to the large terrace and en-suite bathroom. Waking up with the feeling that you are on a boat brightens anyone's day. All bedrooms have built-in wardrobes except the main one which has a dressing room.