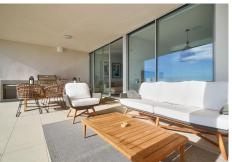

Built

173 m<sup>2</sup>

50 m<sup>2</sup> Terrace

Are you looking for unique views of the sea? You will fall in love with this apartment for the panoramic views it offers from a 50m2 terrace.

We are located in the recently built Stupa Hills residential area, in a location between Carvajal and

The apartment is distributed in a beautiful kitchen open to the living room, with finishes and appliances of the highest quality. With an exit to the large terrace with a designer barbecue installed where you can enjoy the quality of life that the coast offers you. We continue with 3 double rooms, two of them with direct access to the large terrace and en-suite bathroom. Waking up with the feeling that you are on a boat brightens anyone's day. All bedrooms have built-in wardrobes except the main one which has a dressing room.