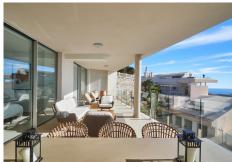

Built

173 m<sup>2</sup>

50 m<sup>2</sup> Terrace

Are you looking for unique views of the sea? You will fall in love with this apartment for the panoramic views it offers from a 50m2 terrace.

We are located in the recently built Stupa Hills residential area, in a location between Carvajal and

Benalmadena with services next door such as supermarkets, shops and international restaurants.

This apartment is an opportunity due to its location within the residential complex, being on the corner and with a terrace twice the size of other units. Being on the corner and in the upper phase, it has a lot of privacy and a guarantee of panoramic and infinite views for life.

The apartment is distributed in a beautiful kitchen open to the living room, with finishes and appliances of the highest quality. With an exit to the large terrace with a designer barbecue installed where you can enjoy the quality of life that the coast offers you. We continue with 3 double rooms, two of them with direct access to the large terrace and en-suite bathroom. Waking up with the feeling that you are on a boat brightens anyone's day. All bedrooms have built-in wardrobes except the main one which has a dressing room.