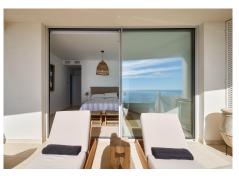

Built

173 m<sup>2</sup>

50 m<sup>2</sup> Terrace

Are you looking for unique views of the sea? You will fall in love with this apartment for the panoramic views it offers from a 50m2 terrace.

We are located in the recently built Stupa Hills residential area, in a location between Carvajal and

Benalmadena with services next door such as supermarkets, shops and international restaurants.

This apartment is an opportunity due to its location within the residential complex, being on the corner and with a terrace twice the size of other units. Being on the corner and in the upper phase, it has a lot of privacy and a guarantee of panoramic and infinite views for life.

The apartment is distributed in a beautiful kitchen open to the living room, with finishes and appliances of the highest quality. With an exit to the large terrace with a designer barbecue installed where you can enjoy the quality of life that the coast offers you. We continue with 3 double rooms, two of them with direct access to the large terrace and en-suite bathroom. Waking up with the feeling that you are on a boat brightens anyone's day. All bedrooms have built-in wardrobes except the main one which has a dressing room.