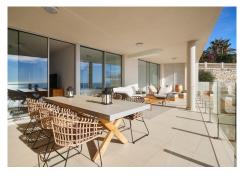

Built

173 m<sup>2</sup>

50 m<sup>2</sup> Terrace

Are you looking for unique views of the sea? You will fall in love with this apartment for the panoramic views it offers from a 50m2 terrace.

We are located in the recently built Stupa Hills residential area, in a location between Carvajal and

The apartment is distributed in a beautiful kitchen open to the living room, with finishes and appliances of the highest quality. With an exit to the large terrace with a designer barbecue installed where you can enjoy the quality of life that the coast offers you. We continue with 3 double rooms, two of them with direct access to the large terrace and en-suite bathroom. Waking up with the feeling that you are on a boat brightens anyone's day. All bedrooms have built-in wardrobes except the main one which has a dressing room.