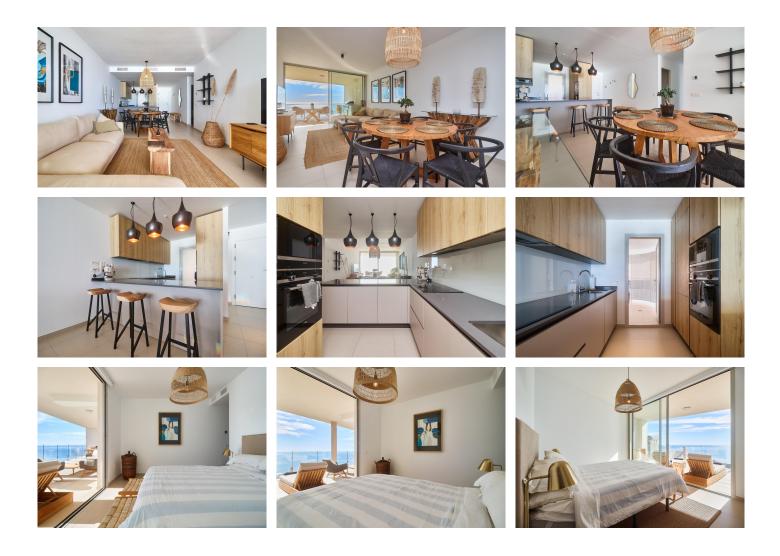

The apartment is distributed in a beautiful kitchen open to the living room, with finishes and appliances of the highest quality. With an exit to the large terrace with a designer barbecue installed where you can enjoy the quality of life that the coast offers you. We continue with 3 double rooms, two of them with direct access to the large terrace and en-suite bathroom. Waking up with the feeling that you are on a boat brightens anyone's day. All bedrooms have built-in wardrobes except the main one which has a dressing room.

It has 2 parking spaces and a storage room.

The residential has 2 outdoor pools, one indoor, SPA, gym and co-working area. On site consierge and security. A bonus is that by belonging to the Higueron brand, you can enjoy the premium services they offer, such as the use of their sports club and several restaurants.