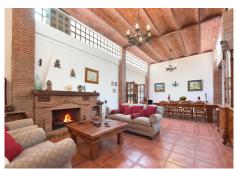

## Fantastic inland opportunity!

This amazing semi-detached villa is surrounded by the stunning Andalusian countryside and offers unique characteristics.

The main house includes a fantastic lounge and dining area, boasting vaulted ceilings, a traditional décor,

exposed brick features, and a huge open fireplace in the lounge. The kitchen is completely equipped, beautifully designed and also enjoys a wood-burner. There are multiple studies or reading rooms that add to the cozy, traditional feel of this gorgeous property.