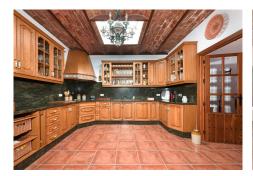

exposed brick features, and a huge open fireplace in the lounge. The kitchen is completely equipped, beautifully designed and also enjoys a wood-burner. There are multiple studies or reading rooms that add to the cozy, traditional feel of this gorgeous property.