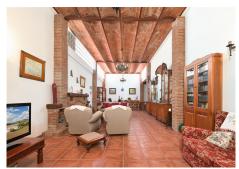

## Fantastic inland opportunity!

This amazing semi-detached villa is surrounded by the stunning Andalusian countryside and offers unique characteristics.

The main house includes a fantastic lounge and dining area, boasting vaulted ceilings, a traditional décor,

exposed brick features, and a huge open fireplace in the lounge. The kitchen is completely equipped, beautifully designed and also enjoys a wood-burner. There are multiple studies or reading rooms that add to the cozy, traditional feel of this gorgeous property.