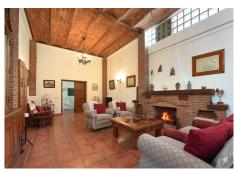

## Fantastic inland opportunity!

This amazing semi-detached villa is surrounded by the stunning Andalusian countryside and offers unique characteristics.

The main house includes a fantastic lounge and dining area, boasting vaulted ceilings, a traditional décor,

exposed brick features, and a huge open fireplace in the lounge. The kitchen is completely equipped, beautifully designed and also enjoys a wood-burner. There are multiple studies or reading rooms that add to the cozy, traditional feel of this gorgeous property.