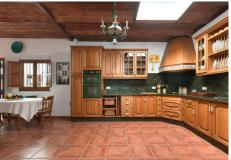

exposed brick features, and a huge open fireplace in the lounge. The kitchen is completely equipped, beautifully designed and also enjoys a wood-burner. There are multiple studies or reading rooms that add to the cozy, traditional feel of this gorgeous property.