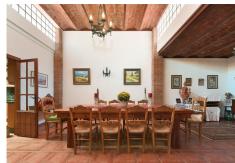

## Fantastic inland opportunity!

This amazing semi-detached villa is surrounded by the stunning Andalusian countryside and offers unique characteristics.

The main house includes a fantastic lounge and dining area, boasting vaulted ceilings, a traditional décor,

exposed brick features, and a huge open fireplace in the lounge. The kitchen is completely equipped, beautifully designed and also enjoys a wood-burner. There are multiple studies or reading rooms that add to the cozy, traditional feel of this gorgeous property.