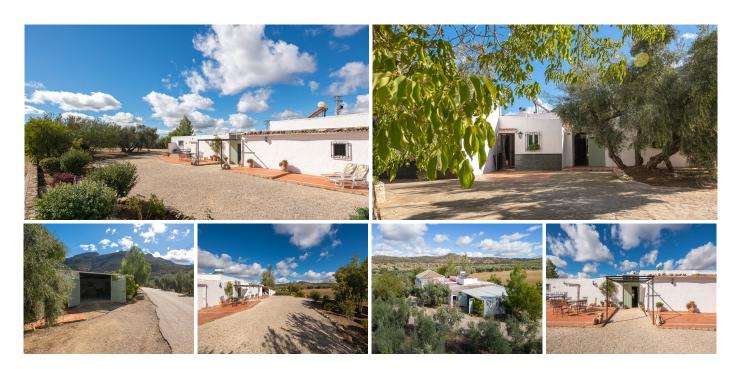

## Fantastic inland opportunity!

This amazing semi-detached villa is surrounded by the stunning Andalusian countryside and offers unique characteristics.

The main house includes a fantastic lounge and dining area, boasting vaulted ceilings, a traditional décor,

Surrounding the property is a large outdoor area. There are sizable terraces that enjoy the sunshine all day long and boast unbeatable views of the surrounding scenery and olive groves.

Lastly, the location of this fantastic property allows for privacy, seclusion and tranquility while only being a 10 minute drive from amenities such as restaurants and shops, as well as under an hour drive to the coast and Málaga city.

This property truly is an ideal opportunity as a full-time or holiday home in the heart of the Andalusian countryside.