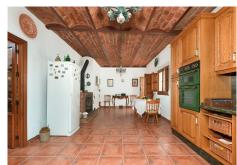

exposed brick features, and a huge open fireplace in the lounge. The kitchen is completely equipped, beautifully designed and also enjoys a wood-burner. There are multiple studies or reading rooms that add to the cozy, traditional feel of this gorgeous property.