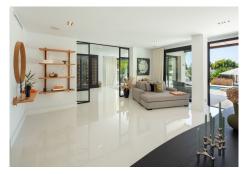

An exquisite villa showcasing symmetrical modern architecture, refined interiors and a prime location in the coveted area of La Cerquilla in Nueva Andalucia. While embracing a contemporary design, this property pays homage to the traditional Andalusian-style villas of Southern Spain with its white exteriors and this Golf Valley luxury home maximises its

with its own terrace, doubling as a perfect setting for delightful outdoor dinners and barbecues, as this area also offers a covered outdoor kitchenette. Spanning multiple levels, the terrace's lower level showcases a captivating infinity pool, accompanied by two cosy lounge beds that overlook the adjacent golf course. A submerged seating area connected to the pool further enhances the space. Within the property, sophistication and modern elegance enhance the interiors. A neutral colour palette adorns the space, subtly complemented by carefully selected decorative accents that infuse hints of colour. The ground floor seamlessly merges indoor and outdoor areas through floor-to-ceiling glass sliding doors. A striking wine fridge display is conveniently situated adjacent to the dining room. The modern yet functional kitchen is fully equipped, providing ample storage and counter space for culinary enthusiasts. The kitchen has been decorated with stunning wooden cabinets and soft grey marble counter tops. The kitchen and dining area are connected thanks to the open-plan layout. The top floor is dedicated to the majority of the property's bedrooms. The master bedroom steals the show, offering breathtaking views across the golf course, a large