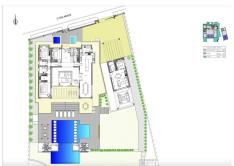

surroundings, providing an inviting space to revel in the outdoors and 320 days of sunshine. The meticulously maintained garden, enveloped by lush trees, encompasses the terrace area of the property. The ample terraces cater to alfresco dining and relaxation, ideal for those who enjoy hosting and a lifestyle under the Mediterranean skies. Additionally, there is a stunning guest apartment on the garden level

with its own terrace, doubling as a perfect setting for delightful outdoor dinners and barbecues, as this area also offers a covered outdoor kitchenette. Spanning multiple levels, the terrace's lower level showcases a captivating infinity pool, accompanied by two cosy lounge beds that overlook the adjacent golf course. A submerged seating area connected to the pool further enhances the space. Within the property, sophistication and modern elegance enhance the interiors. A neutral colour palette adorns the space, subtly complemented by carefully selected decorative accents that infuse hints of colour. The ground floor seamlessly merges indoor and outdoor areas through floor-to-ceiling glass sliding doors. A striking wine fridge display is conveniently situated adjacent to the dining room. The modern yet functional kitchen is fully equipped, providing ample storage and counter space for culinary enthusiasts. The kitchen has been decorated with stunning wooden cabinets and soft grey marble counter tops. The kitchen and dining area are connected thanks to the open-plan layout. The top floor is dedicated to the majority of the property's bedrooms. The master bedroom steals the show, offering breathtaking views across the golf course, a large