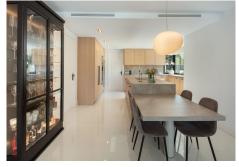

with its own terrace, doubling as a perfect setting for delightful outdoor dinners and barbecues, as this area also offers a covered outdoor kitchenette. Spanning multiple levels, the terrace's lower level showcases a captivating infinity pool, accompanied by two cosy lounge beds that overlook the adjacent golf course. A submerged seating area connected to the pool further enhances the space. Within the property, sophistication and modern elegance enhance the interiors. A neutral colour palette adorns the space, subtly complemented by carefully selected decorative accents that infuse hints of colour. The ground floor seamlessly merges indoor and outdoor areas through floor-to-ceiling glass sliding doors. A striking wine fridge display is conveniently situated adjacent to the dining room. The modern yet functional kitchen is fully equipped, providing ample storage and counter space for culinary enthusiasts. The kitchen has been decorated with stunning wooden cabinets and soft grey marble counter tops. The kitchen and dining area are connected thanks to the open-plan layout. The top floor is dedicated to the majority of the property's bedrooms. The master bedroom steals the show, offering breathtaking views across the golf course, a large