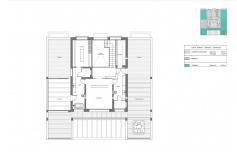

with its own terrace, doubling as a perfect setting for delightful outdoor dinners and barbecues, as this area also offers a covered outdoor kitchenette. Spanning multiple levels, the terrace's lower level showcases a captivating infinity pool, accompanied by two cosy lounge beds that overlook the adjacent golf course. A submerged seating area connected to the pool further enhances the space. Within the property, sophistication and modern elegance enhance the interiors. A neutral colour palette adorns the space, subtly complemented by carefully selected decorative accents that infuse hints of colour. The ground floor seamlessly merges indoor and outdoor areas through floor-to-ceiling glass sliding doors. A striking wine fridge display is conveniently situated adjacent to the dining room. The modern yet functional kitchen is fully equipped, providing ample storage and counter space for culinary enthusiasts. The kitchen has been decorated with stunning wooden cabinets and soft grey marble counter tops. The kitchen and dining area are connected thanks to the open-plan layout. The top floor is dedicated to the majority of the property's bedrooms. The master bedroom steals the show, offering breathtaking views across the golf course, a large

en-suite bathroom and walk-in closet. It connects to a delightful outdoor terrace complete with a jacuzzi and various seating areas, perfect for watching mesmerising sunsets. This property also comes equipped with a home gym, situated on the top level and has indoor and outdoor sections. With its contemporary architecture, refined interiors, expansive plot and coveted location.