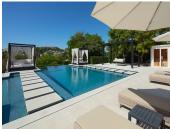

surroundings, providing an inviting space to revel in the outdoors and 320 days of sunshine. The meticulously maintained garden, enveloped by lush trees, encompasses the terrace area of the property. The ample terraces cater to alfresco dining and relaxation, ideal for those who enjoy hosting and a lifestyle under the Mediterranean skies. Additionally, there is a stunning guest apartment on the garden level

with its own terrace, doubling as a perfect setting for delightful outdoor dinners and barbecues, as this area also offers a covered outdoor kitchenette. Spanning multiple levels, the terrace's lower level showcases a captivating infinity pool, accompanied by two cosy lounge beds that overlook the adjacent golf course. A submerged seating area connected to the pool further enhances the space. Within the property, sophistication and modern elegance enhance the interiors. A neutral colour palette adorns the space, subtly complemented by carefully selected decorative accents that infuse hints of colour. The ground floor seamlessly merges indoor and outdoor areas through floor-to-ceiling glass sliding doors. A striking wine fridge display is conveniently situated adjacent to the dining room. The modern yet functional kitchen is fully equipped, providing ample storage and counter space for culinary enthusiasts. The kitchen has been decorated with stunning wooden cabinets and soft grey marble counter tops. The kitchen and dining area are connected thanks to the open-plan layout. The top floor is dedicated to the majority of the property's bedrooms. The master bedroom steals the show, offering breathtaking views across the golf course, a large