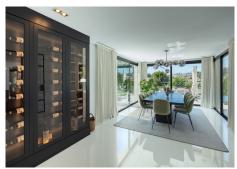

with its own terrace, doubling as a perfect setting for delightful outdoor dinners and barbecues, as this area also offers a covered outdoor kitchenette. Spanning multiple levels, the terrace's lower level showcases a captivating infinity pool, accompanied by two cosy lounge beds that overlook the adjacent golf course. A submerged seating area connected to the pool further enhances the space. Within the property, sophistication and modern elegance enhance the interiors. A neutral colour palette adorns the space, subtly complemented by carefully selected decorative accents that infuse hints of colour. The ground floor seamlessly merges indoor and outdoor areas through floor-to-ceiling glass sliding doors. A striking wine fridge display is conveniently situated adjacent to the dining room. The modern yet functional kitchen is fully equipped, providing ample storage and counter space for culinary enthusiasts. The kitchen has been decorated with stunning wooden cabinets and soft grey marble counter tops. The kitchen and dining area are connected thanks to the open-plan layout. The top floor is dedicated to the majority of the property's bedrooms. The master bedroom steals the show, offering breathtaking views across the golf course, a large