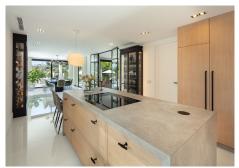

with its own terrace, doubling as a perfect setting for delightful outdoor dinners and barbecues, as this area also offers a covered outdoor kitchenette. Spanning multiple levels, the terrace's lower level showcases a captivating infinity pool, accompanied by two cosy lounge beds that overlook the adjacent golf course. A submerged seating area connected to the pool further enhances the space. Within the property, sophistication and modern elegance enhance the interiors. A neutral colour palette adorns the space, subtly complemented by carefully selected decorative accents that infuse hints of colour. The ground floor seamlessly merges indoor and outdoor areas through floor-to-ceiling glass sliding doors. A striking wine fridge display is conveniently situated adjacent to the dining room. The modern yet functional kitchen is fully equipped, providing ample storage and counter space for culinary enthusiasts. The kitchen has been decorated with stunning wooden cabinets and soft grey marble counter tops. The kitchen and dining area are connected thanks to the open-plan layout. The top floor is dedicated to the majority of the property's bedrooms. The master bedroom steals the show, offering breathtaking views across the golf course, a large