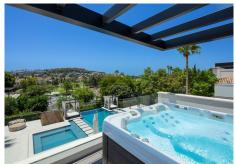

with its own terrace, doubling as a perfect setting for delightful outdoor dinners and barbecues, as this area also offers a covered outdoor kitchenette. Spanning multiple levels, the terrace's lower level showcases a captivating infinity pool, accompanied by two cosy lounge beds that overlook the adjacent golf course. A submerged seating area connected to the pool further enhances the space. Within the property, sophistication and modern elegance enhance the interiors. A neutral colour palette adorns the space, subtly complemented by carefully selected decorative accents that infuse hints of colour. The ground floor seamlessly merges indoor and outdoor areas through floor-to-ceiling glass sliding doors. A striking wine fridge display is conveniently situated adjacent to the dining room. The modern yet functional kitchen is fully equipped, providing ample storage and counter space for culinary enthusiasts. The kitchen has been decorated with stunning wooden cabinets and soft grey marble counter tops. The kitchen and dining area are connected thanks to the open-plan layout. The top floor is dedicated to the majority of the property's bedrooms. The master bedroom steals the show, offering breathtaking views across the golf course, a large

en-suite bathroom and walk-in closet. It connects to a delightful outdoor terrace complete with a jacuzzi and various seating areas, perfect for watching mesmerising sunsets. This property also comes equipped with a home gym, situated on the top level and has indoor and outdoor sections. With its contemporary architecture, refined interiors, expansive plot and coveted location.