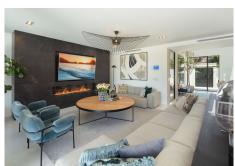

with its own terrace, doubling as a perfect setting for delightful outdoor dinners and barbecues, as this area also offers a covered outdoor kitchenette. Spanning multiple levels, the terrace's lower level showcases a captivating infinity pool, accompanied by two cosy lounge beds that overlook the adjacent golf course. A submerged seating area connected to the pool further enhances the space. Within the property, sophistication and modern elegance enhance the interiors. A neutral colour palette adorns the space, subtly complemented by carefully selected decorative accents that infuse hints of colour. The ground floor seamlessly merges indoor and outdoor areas through floor-to-ceiling glass sliding doors. A striking wine fridge display is conveniently situated adjacent to the dining room. The modern yet functional kitchen is fully equipped, providing ample storage and counter space for culinary enthusiasts. The kitchen has been decorated with stunning wooden cabinets and soft grey marble counter tops. The kitchen and dining area are connected thanks to the open-plan layout. The top floor is dedicated to the majority of the property's bedrooms. The master bedroom steals the show, offering breathtaking views across the golf course, a large