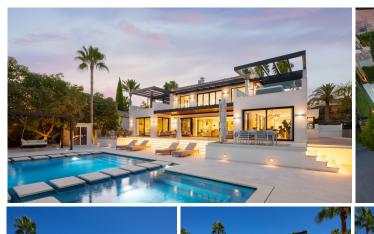

An exquisite villa showcasing symmetrical modern architecture, refined interiors and a prime location in the coveted area of La Cerquilla in Nueva Andalucia. While embracing a contemporary design, this property pays homage to the traditional Andalusian-style villas of Southern Spain with its white exteriors and this Golf Valley luxury home maximises its

surroundings, providing an inviting space to revel in the outdoors and 320 days of sunshine. The meticulously maintained garden, enveloped by lush trees, encompasses the terrace area of the property. The ample terraces cater to alfresco dining and relaxation, ideal for those who enjoy hosting and a lifestyle under the Mediterranean skies. Additionally, there is a stunning guest apartment on the garden level

with its own terrace, doubling as a perfect setting for delightful outdoor dinners and barbecues, as this area also offers a covered outdoor kitchenette. Spanning multiple levels, the terrace's lower level showcases a captivating infinity pool, accompanied by two cosy lounge beds that overlook the adjacent golf course. A submerged seating area connected to the pool further enhances the space. Within the property, sophistication and modern elegance enhance the interiors. A neutral colour palette adorns the space, subtly complemented by carefully selected decorative accents that infuse hints of colour. The ground floor seamlessly merges indoor and outdoor areas through floor-to-ceiling glass sliding doors. A striking wine fridge display is conveniently situated adjacent to the dining room. The modern yet functional kitchen is fully equipped, providing ample storage and counter space for culinary enthusiasts. The kitchen has been decorated with stunning wooden cabinets and soft grey marble counter tops. The kitchen and dining area are connected thanks to the open-plan layout. The top floor is dedicated to the majority of the property's bedrooms. The master bedroom steals the show, offering breathtaking views across the golf course, a large