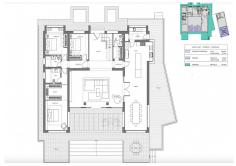

with its own terrace, doubling as a perfect setting for delightful outdoor dinners and barbecues, as this area also offers a covered outdoor kitchenette. Spanning multiple levels, the terrace's lower level showcases a captivating infinity pool, accompanied by two cosy lounge beds that overlook the adjacent golf course. A submerged seating area connected to the pool further enhances the space. Within the property, sophistication and modern elegance enhance the interiors. A neutral colour palette adorns the space, subtly complemented by carefully selected decorative accents that infuse hints of colour. The ground floor seamlessly merges indoor and outdoor areas through floor-to-ceiling glass sliding doors. A striking wine fridge display is conveniently situated adjacent to the dining room. The modern yet functional kitchen is fully equipped, providing ample storage and counter space for culinary enthusiasts. The kitchen has been decorated with stunning wooden cabinets and soft grey marble counter tops. The kitchen and dining area are connected thanks to the open-plan layout. The top floor is dedicated to the majority of the property's bedrooms. The master bedroom steals the show, offering breathtaking views across the golf course, a large

en-suite bathroom and walk-in closet. It connects to a delightful outdoor terrace complete with a jacuzzi and various seating areas, perfect for watching mesmerising sunsets. This property also comes equipped with a home gym, situated on the top level and has indoor and outdoor sections. With its contemporary architecture, refined interiors, expansive plot and coveted location.