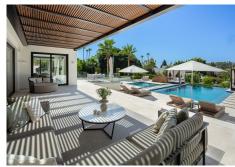

surroundings, providing an inviting space to revel in the outdoors and 320 days of sunshine. The meticulously maintained garden, enveloped by lush trees, encompasses the terrace area of the property. The ample terraces cater to alfresco dining and relaxation, ideal for those who enjoy hosting and a lifestyle under the Mediterranean skies. Additionally, there is a stunning guest apartment on the garden level

with its own terrace, doubling as a perfect setting for delightful outdoor dinners and barbecues, as this area also offers a covered outdoor kitchenette. Spanning multiple levels, the terrace's lower level showcases a captivating infinity pool, accompanied by two cosy lounge beds that overlook the adjacent golf course. A submerged seating area connected to the pool further enhances the space. Within the property, sophistication and modern elegance enhance the interiors. A neutral colour palette adorns the space, subtly complemented by carefully selected decorative accents that infuse hints of colour. The ground floor seamlessly merges indoor and outdoor areas through floor-to-ceiling glass sliding doors. A striking wine fridge display is conveniently situated adjacent to the dining room. The modern yet functional kitchen is fully equipped, providing ample storage and counter space for culinary enthusiasts. The kitchen has been decorated with stunning wooden cabinets and soft grey marble counter tops. The kitchen and dining area are connected thanks to the open-plan layout. The top floor is dedicated to the majority of the property's bedrooms. The master bedroom steals the show, offering breathtaking views across the golf course, a large