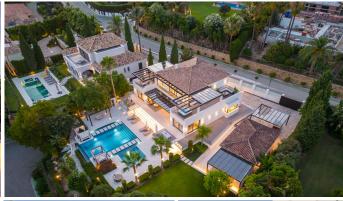

surroundings, providing an inviting space to revel in the outdoors and 320 days of sunshine. The meticulously maintained garden, enveloped by lush trees, encompasses the terrace area of the property. The ample terraces cater to alfresco dining and relaxation, ideal for those who enjoy hosting and a lifestyle under the Mediterranean skies. Additionally, there is a stunning guest apartment on the garden level

with its own terrace, doubling as a perfect setting for delightful outdoor dinners and barbecues, as this area also offers a covered outdoor kitchenette. Spanning multiple levels, the terrace's lower level showcases a captivating infinity pool, accompanied by two cosy lounge beds that overlook the adjacent golf course. A submerged seating area connected to the pool further enhances the space. Within the property, sophistication and modern elegance enhance the interiors. A neutral colour palette adorns the space, subtly complemented by carefully selected decorative accents that infuse hints of colour. The ground floor seamlessly merges indoor and outdoor areas through floor-to-ceiling glass sliding doors. A striking wine fridge display is conveniently situated adjacent to the dining room. The modern yet functional kitchen is fully equipped, providing ample storage and counter space for culinary enthusiasts. The kitchen has been decorated with stunning wooden cabinets and soft grey marble counter tops. The kitchen and dining area are connected thanks to the open-plan layout. The top floor is dedicated to the majority of the property's bedrooms. The master bedroom steals the show, offering breathtaking views across the golf course, a large