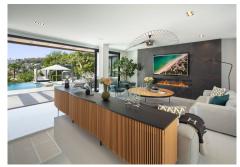

with its own terrace, doubling as a perfect setting for delightful outdoor dinners and barbecues, as this area also offers a covered outdoor kitchenette. Spanning multiple levels, the terrace's lower level showcases a captivating infinity pool, accompanied by two cosy lounge beds that overlook the adjacent golf course. A submerged seating area connected to the pool further enhances the space. Within the property, sophistication and modern elegance enhance the interiors. A neutral colour palette adorns the space, subtly complemented by carefully selected decorative accents that infuse hints of colour. The ground floor seamlessly merges indoor and outdoor areas through floor-to-ceiling glass sliding doors. A striking wine fridge display is conveniently situated adjacent to the dining room. The modern yet functional kitchen is fully equipped, providing ample storage and counter space for culinary enthusiasts. The kitchen has been decorated with stunning wooden cabinets and soft grey marble counter tops. The kitchen and dining area are connected thanks to the open-plan layout. The top floor is dedicated to the majority of the property's bedrooms. The master bedroom steals the show, offering breathtaking views across the golf course, a large