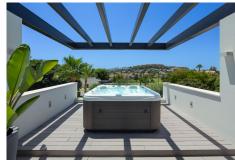

with its own terrace, doubling as a perfect setting for delightful outdoor dinners and barbecues, as this area also offers a covered outdoor kitchenette. Spanning multiple levels, the terrace's lower level showcases a captivating infinity pool, accompanied by two cosy lounge beds that overlook the adjacent golf course. A submerged seating area connected to the pool further enhances the space. Within the property, sophistication and modern elegance enhance the interiors. A neutral colour palette adorns the space, subtly complemented by carefully selected decorative accents that infuse hints of colour. The ground floor seamlessly merges indoor and outdoor areas through floor-to-ceiling glass sliding doors. A striking wine fridge display is conveniently situated adjacent to the dining room. The modern yet functional kitchen is fully equipped, providing ample storage and counter space for culinary enthusiasts. The kitchen has been decorated with stunning wooden cabinets and soft grey marble counter tops. The kitchen and dining area are connected thanks to the open-plan layout. The top floor is dedicated to the majority of the property's bedrooms. The master bedroom steals the show, offering breathtaking views across the golf course, a large

en-suite bathroom and walk-in closet. It connects to a delightful outdoor terrace complete with a jacuzzi and various seating areas, perfect for watching mesmerising sunsets. This property also comes equipped with a home gym, situated on the top level and has indoor and outdoor sections. With its contemporary architecture, refined interiors, expansive plot and coveted location.