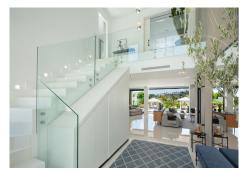

with its own terrace, doubling as a perfect setting for delightful outdoor dinners and barbecues, as this area also offers a covered outdoor kitchenette. Spanning multiple levels, the terrace's lower level showcases a captivating infinity pool, accompanied by two cosy lounge beds that overlook the adjacent golf course. A submerged seating area connected to the pool further enhances the space. Within the property, sophistication and modern elegance enhance the interiors. A neutral colour palette adorns the space, subtly complemented by carefully selected decorative accents that infuse hints of colour. The ground floor seamlessly merges indoor and outdoor areas through floor-to-ceiling glass sliding doors. A striking wine fridge display is conveniently situated adjacent to the dining room. The modern yet functional kitchen is fully equipped, providing ample storage and counter space for culinary enthusiasts. The kitchen has been decorated with stunning wooden cabinets and soft grey marble counter tops. The kitchen and dining area are connected thanks to the open-plan layout. The top floor is dedicated to the majority of the property's bedrooms. The master bedroom steals the show, offering breathtaking views across the golf course, a large