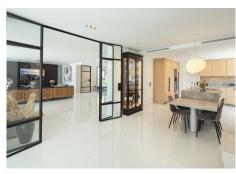

with its own terrace, doubling as a perfect setting for delightful outdoor dinners and barbecues, as this area also offers a covered outdoor kitchenette. Spanning multiple levels, the terrace's lower level showcases a captivating infinity pool, accompanied by two cosy lounge beds that overlook the adjacent golf course. A submerged seating area connected to the pool further enhances the space. Within the property, sophistication and modern elegance enhance the interiors. A neutral colour palette adorns the space, subtly complemented by carefully selected decorative accents that infuse hints of colour. The ground floor seamlessly merges indoor and outdoor areas through floor-to-ceiling glass sliding doors. A striking wine fridge display is conveniently situated adjacent to the dining room. The modern yet functional kitchen is fully equipped, providing ample storage and counter space for culinary enthusiasts. The kitchen has been decorated with stunning wooden cabinets and soft grey marble counter tops. The kitchen and dining area are connected thanks to the open-plan layout. The top floor is dedicated to the majority of the property's bedrooms. The master bedroom steals the show, offering breathtaking views across the golf course, a large