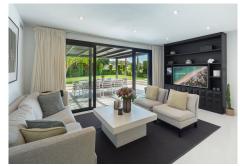

with its own terrace, doubling as a perfect setting for delightful outdoor dinners and barbecues, as this area also offers a covered outdoor kitchenette. Spanning multiple levels, the terrace's lower level showcases a captivating infinity pool, accompanied by two cosy lounge beds that overlook the adjacent golf course. A submerged seating area connected to the pool further enhances the space. Within the property, sophistication and modern elegance enhance the interiors. A neutral colour palette adorns the space, subtly complemented by carefully selected decorative accents that infuse hints of colour. The ground floor seamlessly merges indoor and outdoor areas through floor-to-ceiling glass sliding doors. A striking wine fridge display is conveniently situated adjacent to the dining room. The modern yet functional kitchen is fully equipped, providing ample storage and counter space for culinary enthusiasts. The kitchen has been decorated with stunning wooden cabinets and soft grey marble counter tops. The kitchen and dining area are connected thanks to the open-plan layout. The top floor is dedicated to the majority of the property's bedrooms. The master bedroom steals the show, offering breathtaking views across the golf course, a large