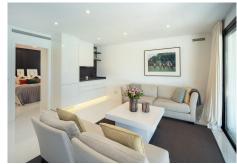

with its own terrace, doubling as a perfect setting for delightful outdoor dinners and barbecues, as this area also offers a covered outdoor kitchenette. Spanning multiple levels, the terrace's lower level showcases a captivating infinity pool, accompanied by two cosy lounge beds that overlook the adjacent golf course. A submerged seating area connected to the pool further enhances the space. Within the property, sophistication and modern elegance enhance the interiors. A neutral colour palette adorns the space, subtly complemented by carefully selected decorative accents that infuse hints of colour. The ground floor seamlessly merges indoor and outdoor areas through floor-to-ceiling glass sliding doors. A striking wine fridge display is conveniently situated adjacent to the dining room. The modern yet functional kitchen is fully equipped, providing ample storage and counter space for culinary enthusiasts. The kitchen has been decorated with stunning wooden cabinets and soft grey marble counter tops. The kitchen and dining area are connected thanks to the open-plan layout. The top floor is dedicated to the majority of the property's bedrooms. The master bedroom steals the show, offering breathtaking views across the golf course, a large