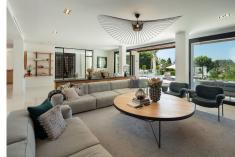

with its own terrace, doubling as a perfect setting for delightful outdoor dinners and barbecues, as this area also offers a covered outdoor kitchenette. Spanning multiple levels, the terrace's lower level showcases a captivating infinity pool, accompanied by two cosy lounge beds that overlook the adjacent golf course. A submerged seating area connected to the pool further enhances the space. Within the property, sophistication and modern elegance enhance the interiors. A neutral colour palette adorns the space, subtly complemented by carefully selected decorative accents that infuse hints of colour. The ground floor seamlessly merges indoor and outdoor areas through floor-to-ceiling glass sliding doors. A striking wine fridge display is conveniently situated adjacent to the dining room. The modern yet functional kitchen is fully equipped, providing ample storage and counter space for culinary enthusiasts. The kitchen has been decorated with stunning wooden cabinets and soft grey marble counter tops. The kitchen and dining area are connected thanks to the open-plan layout. The top floor is dedicated to the majority of the property's bedrooms. The master bedroom steals the show, offering breathtaking views across the golf course, a large