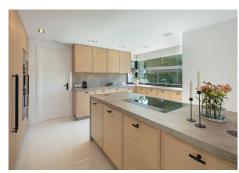

with its own terrace, doubling as a perfect setting for delightful outdoor dinners and barbecues, as this area also offers a covered outdoor kitchenette. Spanning multiple levels, the terrace's lower level showcases a captivating infinity pool, accompanied by two cosy lounge beds that overlook the adjacent golf course. A submerged seating area connected to the pool further enhances the space. Within the property, sophistication and modern elegance enhance the interiors. A neutral colour palette adorns the space, subtly complemented by carefully selected decorative accents that infuse hints of colour. The ground floor seamlessly merges indoor and outdoor areas through floor-to-ceiling glass sliding doors. A striking wine fridge display is conveniently situated adjacent to the dining room. The modern yet functional kitchen is fully equipped, providing ample storage and counter space for culinary enthusiasts. The kitchen has been decorated with stunning wooden cabinets and soft grey marble counter tops. The kitchen and dining area are connected thanks to the open-plan layout. The top floor is dedicated to the majority of the property's bedrooms. The master bedroom steals the show, offering breathtaking views across the golf course, a large