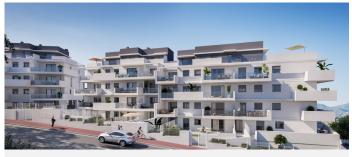

## P?ÍZEMNÍ APARTMÁN 2 LOŽNICE

Manilva

REF# R4451011 - 251.000€

2 Ložnice

Z Koupelny

96 m<sup>2</sup> Built

5 m<sup>2</sup> Terrace

New Development: Prices from €251,000 to €455,000. [Bedrooms: 2 - 3] [Bathrooms: 2] [Built size: 96m2 - 133m2].

This innovative real estate project consists of 60 multi-family dwellings, offering 2 and 3-bedroom apartments, all equipped with garage and storage room in the basement. The blocks are distributed in first floor, 2 floors and attic, ensuring a variety of housing typologies to suit your needs.