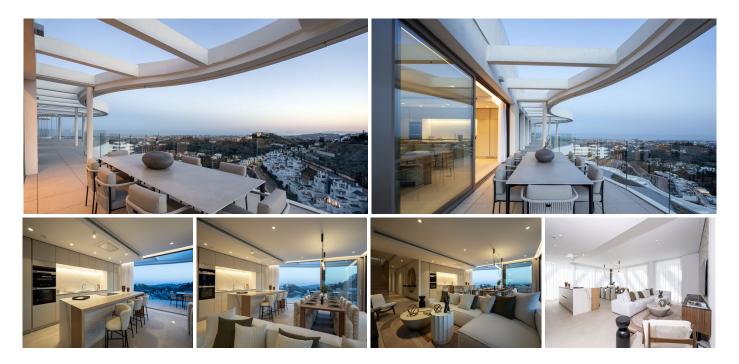

## REF# R4449808 - 2.495.000€

Ložnice

4 Koupelny

218 m<sup>2</sup> Built

230 m<sup>2</sup> Terrace

Strategically located between vibrant Marbella and Benahavís, this residence is located in the exclusive residential area of ??"El Madroñal". Its accesses, from La Quinta or the Ronda highway, place it a stone's throw from the beaches and the center of neighboring cities. Its architecture has been meticulously designed to offer stunning panoramic views without compromising privacy.

This enclave enjoys the privacy of nature and is located in a true oasis of tranquility, without neglecting security and privacy. High-quality materials carefully selected for their excellence and elegance create a sophisticated and functional atmosphere.

This luxurious 450 square meter apartment is the home of your dreams. The master bedroom, measuring 40 square meters, is a true gem with a large dressing room and a spacious bathroom that offers direct access to the terrace. The three additional bedrooms also feature private bathrooms and generous closets.