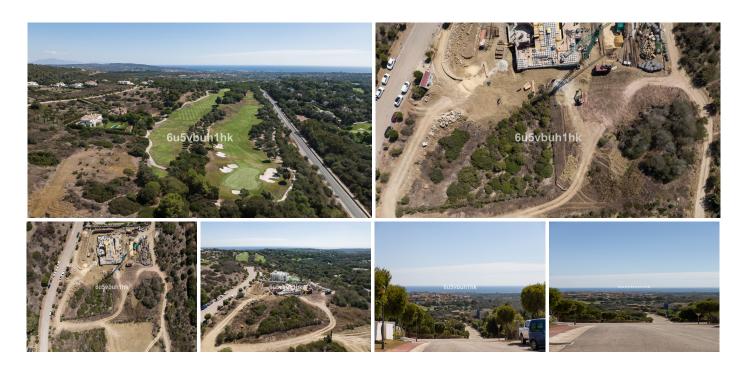

**PLOT** 

Sotogrande Alto

REF# R4448071 - 685.000€

Imagine owning a piece of paradise on Lavanda Street, a prestigious location with breathtaking sea views, near the International School of Sotogrande and all essential services within easy reach. This exceptional plot is your canvas to create the perfect coastal retreat.

## Key Features:

Prime Coastal Location: Located on Lavanda Street, this plot enjoys a prime coastal setting, with mesmerizing sea views that will leave you spellbound. Every day, you'll wake up to the tranquil sound of the

waves and the beauty of the Mediterranean.

Proximity to International School: Families will appreciate the convenience of having the International School of Sotogrande nearby. It provides top-quality education and is just a short distance away, making your daily routines smoother.

Convenient Access to Services: With all essential services in the vicinity, from shopping and dining to healthcare and recreational facilities, you'll have everything you need within easy reach. Life on Lavanda Street is all about comfort and convenience.