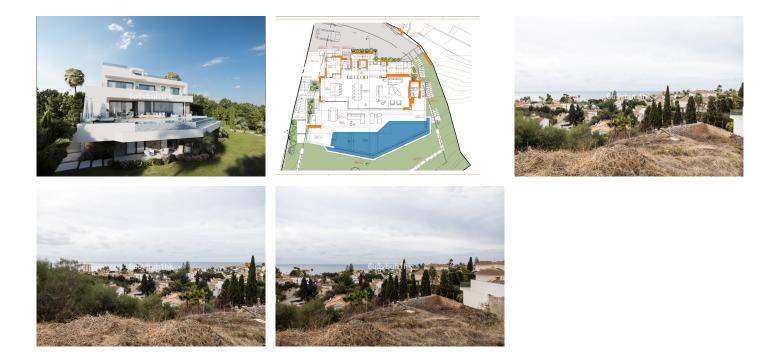

## PLOT

Riviera del Sol

## REF# R4448065 - 669.000€

m² Built

1132 m<sup>2</sup> Plot

Ložnice

Koupelny

This plot, situated in a consolidated area, offers an incredible opportunity for those seeking to build their dream home in one of the most sought-after residential neighbourhoods of Costa del Sol.

Whether you're envisioning a spacious family home or a serene holiday residence overlooking the sea, the plot is just perfect for you. With a building license already in place, the pathway to creating your dream home has never been smoother.