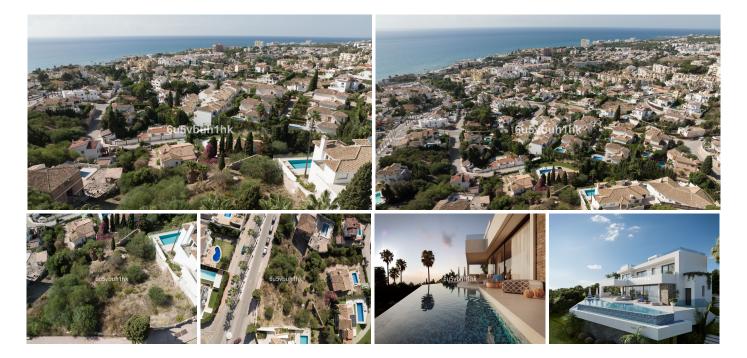

## PLOT

Riviera del Sol

## REF# R4448065 - 669.000€

m² Built

1132 m<sup>2</sup> Plot

Ložnice

Koupelny

This plot, situated in a consolidated area, offers an incredible opportunity for those seeking to build their dream home in one of the most sought-after residential neighbourhoods of Costa del Sol.

Whether you're envisioning a spacious family home or a serene holiday residence overlooking the sea, the plot is just perfect for you. With a building license already in place, the pathway to creating your dream home has never been smoother.

One of the major perks of this location is its proximity to amenities. Everything you need is just a stone's throw away, from world-class restaurants and shops to beach clubs and traditional chiringuitos.

And if you're an avid golfer, you'll be delighted to know that several prestigious golf courses are just a short drive away.

But perhaps the true highlight of this plot is its walking distance proximity to the beach. Imagine strolling along sandy shores, feeling the gentle kiss of ocean breezes on your face, and basking in the tranquility that comes from living by the sea.