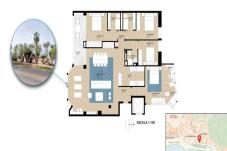

## APARTMÁN VE ST?EDNÍM PAT?E 4 LOŽNICE

Málaga Este

REF# R4447699 - 1.150.000€

4 Ložnice

4 Koupelny

210 m² Built

11 m<sup>2</sup> Terrace

Exclusive luxury home on the beachfront that combines style, comfort and an enviable location. With 211 meters built, this residence redefines elegance and good taste.

Upon entering this property, you will be greeted by a light and airy feeling that will instantly captivate you. The thoughtfully designed 4 bedrooms and 4 bathrooms offer the perfect space to relax and unwind. Each of them has top quality finishes, ensuring a luxurious experience in every corner of the house.

Imagine waking up every morning and enjoying the spectacular views of the sea from the comfort of your

private terrace. This outdoor space will become your personal oasis, an idyllic place to enjoy the warm rays of the sun and the sea breezes. Here you can enjoy the tranquility of the surroundings and contemplate the changing colors of the Mediterranean.

In addition, this luxury home has practical additional spaces. A storage room, which gives you the opportunity to keep your belongings organized, and 2 parking spaces that guarantee the comfort and safety of your vehicle.