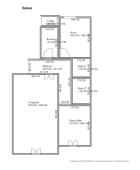

## REF# R4445500 - 275.000€

| IBI        |          | Garbage    | C           | Community |  |
|------------|----------|------------|-------------|-----------|--|
| 518 €/YEAR |          | 180 €/YEAR | 2400 €/YEAR |           |  |
|            | <u>a</u> |            | K N         | K N       |  |
| 2          | 2        | 110 m²     | 12 m²       | 18 m²     |  |
| Ložnice    | Koupelny | Built      | Plot        | Terrace   |  |

This home is perfect if you are looking for a home with a large, spacious living room with a cozy fireplace and views as far as the eye can see and access to the south-facing terrace.

There are 2 spacious bedrooms with wardrobes and individual aircons. The master bedroom also has access to the terrace. 2 bathrooms with bathtub.

Bright kitchen with access to the utility room, which is closed off with glass and thus provides plenty of light and a view into the home from there as well. The apartment has been freshly painted inside and is just ready to move into as your future holiday home. The complex itself has been freshly painted by the owners' association. The apartment includes a parking space in the basement.