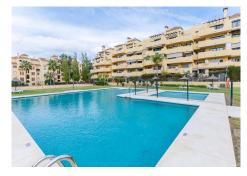

\*NEW PRICE - VERY GOOD OFFER\*

Imagine your morning coffee or a cool drink with this view to the Mediterranean!

The apartment is located on the 5th floor, a quiet corner apartment, with a panoramic view to the See and mountains, located central in Selwo, with walking distance to the beach, paddle tennis, Selwo animal park, etc.

The price includes all furniture in scandinavian style.

A really good investment opportunity to live in a quiet area a few minutes from the beach.

Distances by car to: Estepona – 10 min. Marbella – 20 min. Malaga Airport – 50 min.