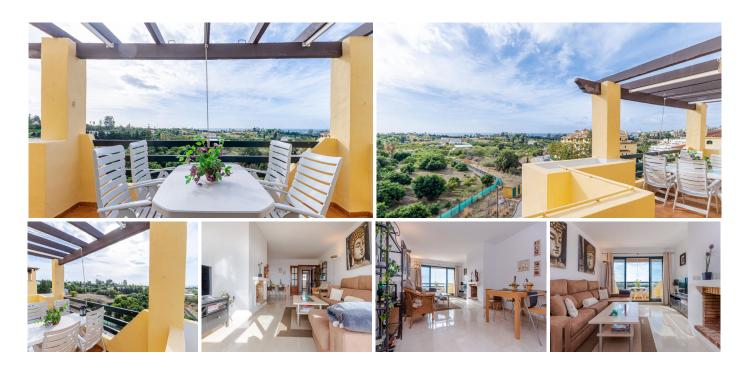

\*NEW PRICE - VERY GOOD OFFER\*

Imagine your morning coffee or a cool drink with this view to the Mediterranean!

The apartment is located on the 5th floor, a quiet corner apartment, with a panoramic view to the See and mountains, located central in Selwo, with walking distance to the beach, paddle tennis, Selwo animal park, etc.

This home is perfect if you are looking for a home with a large, spacious living room with a cozy fireplace and views as far as the eye can see and access to the south-facing terrace.

There are 2 spacious bedrooms with wardrobes and individual aircons. The master bedroom also has access to the terrace. 2 bathrooms with bathtub.

Bright kitchen with access to the utility room, which is closed off with glass and thus provides plenty of light and a view into the home from there as well. The apartment has been freshly painted inside and is just ready to move into as your future holiday home. The complex itself has been freshly painted by the owners' association. The apartment includes a parking space in the basement.

The price includes all furniture in scandinavian style.

A really good investment opportunity to live in a quiet area a few minutes from the beach.

Distances by car to: Estepona – 10 min. Marbella – 20 min. Malaga Airport – 50 min.