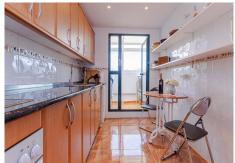

Bright kitchen with access to the utility room, which is closed off with glass and thus provides plenty of light and a view into the home from there as well. The apartment has been freshly painted inside and is just ready to move into as your future holiday home. The complex itself has been freshly painted by the owners' association. The apartment includes a parking space in the basement.