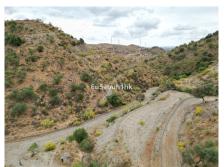

Located in a picturesque and peaceful environment, less than 5 minutes from Estación de Cártama, this land offers fertile soil suitable for cultivating olive trees, almond trees, or carob trees (It already has 180 olive and 200 carob productive trees), and is perfect for developing rural tourism activities. You can transform it into a refuge for those seeking to escape the hustle and bustle of the city and enjoy the serenity of the countryside and its beautiful natural landscapes.

This rustic land is truly a blank canvas where you can unleash your imagination and create a unique project. The soil is classified as non-developable land of special protection according to territorial or urban planning and is authorized for the development of rural tourism activities and sports facilities. Approximately 50% of its surface is already leveled.