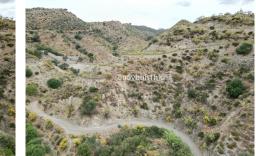

Located in a picturesque and peaceful environment, less than 5 minutes from Estación de Cártama, this land offers fertile soil suitable for cultivating olive trees, almond trees, or carob trees (It already has 180 olive and 200 carob productive trees), and is perfect for developing rural tourism activities. You can transform it into a refuge for those seeking to escape the hustle and bustle of the city and enjoy the serenity of the countryside and its beautiful natural landscapes.

Approximately 80% of the land is level, and it has two pre-approved rural tourism projects by the City Council, which is very interested in supporting new initiatives that expand the tourism offering of the town and promote ecotourism and environmental conservation.

This rustic land is truly a blank canvas where you can unleash your imagination and create a unique project. The soil is classified as non-developable land of special protection according to territorial or urban planning and is authorized for the development of rural tourism activities and sports facilities. Approximately 50% of its surface is already leveled.