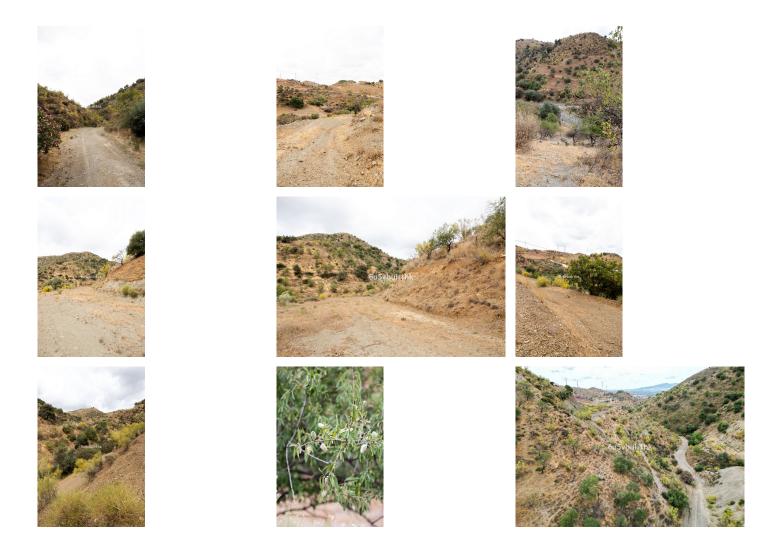

Located in a picturesque and peaceful environment, less than 5 minutes from Estación de Cártama, this land offers fertile soil suitable for cultivating olive trees, almond trees, or carob trees (It already has 180 olive and 200 carob productive trees), and is perfect for developing rural tourism activities. You can transform it into a refuge for those seeking to escape the hustle and bustle of the city and enjoy the serenity of the countryside and its beautiful natural landscapes.

Approximately 80% of the land is level, and it has two pre-approved rural tourism projects by the City Council, which is very interested in supporting new initiatives that expand the tourism offering of the town and promote ecotourism and environmental conservation.

This rustic land is truly a blank canvas where you can unleash your imagination and create a unique project. The soil is classified as non-developable land of special protection according to territorial or urban planning and is authorized for the development of rural tourism activities and sports facilities. Approximately 50% of its surface is already leveled.

Come and discover this rustic land full of agricultural opportunities and rural tourism just 20 min far from the airport or Malaga center. Here, you can find an authentic lifestyle and connect with nature in a unique way.