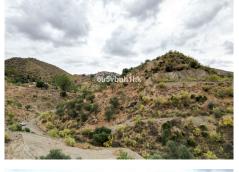

Located in a picturesque and peaceful environment, less than 5 minutes from Estación de Cártama, this land offers fertile soil suitable for cultivating olive trees, almond trees, or carob trees (It already has 180 olive and 200 carob productive trees), and is perfect for developing rural tourism activities. You can transform it into a refuge for those seeking to escape the hustle and bustle of the city and enjoy the serenity of the countryside and its beautiful natural landscapes.

Approximately 80% of the land is level, and it has two pre-approved rural tourism projects by the City Council, which is very interested in supporting new initiatives that expand the tourism offering of the town and promote ecotourism and environmental conservation.

This rustic land is truly a blank canvas where you can unleash your imagination and create a unique project. The soil is classified as non-developable land of special protection according to territorial or urban planning and is authorized for the development of rural tourism activities and sports facilities. Approximately 50% of its surface is already leveled.