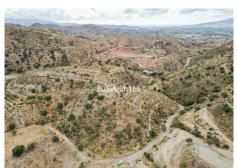

## **PLOT**

Stacion de Cartama

## REF# R4438477 - 639.000€

Ložnice

|  | R | N<br>N |
|--|---|--------|
|--|---|--------|

Koupelny

m<sup>2</sup> Built 90498 m<sup>2</sup> Plot

Discover this rustic land full of endless agricultural possibilities and rural tourism activities.

Located in a picturesque and peaceful environment, less than 5 minutes from Estación de Cártama, this land offers fertile soil suitable for cultivating olive trees, almond trees, or carob trees (It already has 180 olive and 200 carob productive trees), and is perfect for developing rural tourism activities. You can transform it into a refuge for those seeking to escape the hustle and bustle of the city and enjoy the serenity of the countryside and its beautiful natural landscapes.

Approximately 80% of the land is level, and it has two pre-approved rural tourism projects by the City Council, which is very interested in supporting new initiatives that expand the tourism offering of the town and promote ecotourism and environmental conservation.