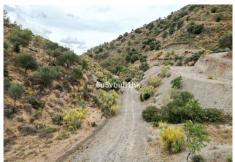

Located in a picturesque and peaceful environment, less than 5 minutes from Estación de Cártama, this land offers fertile soil suitable for cultivating olive trees, almond trees, or carob trees (It already has 180 olive and 200 carob productive trees), and is perfect for developing rural tourism activities. You can transform it into a refuge for those seeking to escape the hustle and bustle of the city and enjoy the serenity of the countryside and its beautiful natural landscapes.

This rustic land is truly a blank canvas where you can unleash your imagination and create a unique project. The soil is classified as non-developable land of special protection according to territorial or urban planning and is authorized for the development of rural tourism activities and sports facilities. Approximately 50% of its surface is already leveled.