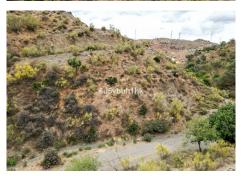

Located in a picturesque and peaceful environment, less than 5 minutes from Estación de Cártama, this land offers fertile soil suitable for cultivating olive trees, almond trees, or carob trees (It already has 180 olive and 200 carob productive trees), and is perfect for developing rural tourism activities. You can transform it into a refuge for those seeking to escape the hustle and bustle of the city and enjoy the serenity of the countryside and its beautiful natural landscapes.

Approximately 80% of the land is level, and it has two pre-approved rural tourism projects by the City Council, which is very interested in supporting new initiatives that expand the tourism offering of the town and promote ecotourism and environmental conservation.

This rustic land is truly a blank canvas where you can unleash your imagination and create a unique project. The soil is classified as non-developable land of special protection according to territorial or urban planning and is authorized for the development of rural tourism activities and sports facilities. Approximately 50% of its surface is already leveled.