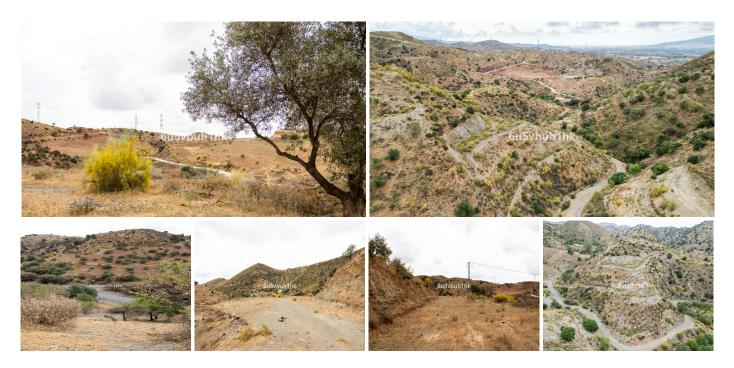

## **PLOT**

Stacion de Cartama

## REF# R4438477 - 639.000€

Ložnice

|  | R | N<br>N |
|--|---|--------|
|--|---|--------|

Koupelny

m<sup>2</sup> Built 90498 m<sup>2</sup> Plot

Discover this rustic land full of endless agricultural possibilities and rural tourism activities.

Located in a picturesque and peaceful environment, less than 5 minutes from Estación de Cártama, this land offers fertile soil suitable for cultivating olive trees, almond trees, or carob trees (It already has 180 olive and 200 carob productive trees), and is perfect for developing rural tourism activities. You can transform it into a refuge for those seeking to escape the hustle and bustle of the city and enjoy the serenity of the countryside and its beautiful natural landscapes.

Approximately 80% of the land is level, and it has two pre-approved rural tourism projects by the City Council, which is very interested in supporting new initiatives that expand the tourism offering of the town and promote ecotourism and environmental conservation.

This rustic land is truly a blank canvas where you can unleash your imagination and create a unique project. The soil is classified as non-developable land of special protection according to territorial or urban planning and is authorized for the development of rural tourism activities and sports facilities. Approximately 50% of its surface is already leveled.

Come and discover this rustic land full of agricultural opportunities and rural tourism just 20 min far from the airport or Malaga center. Here, you can find an authentic lifestyle and connect with nature in a unique way.