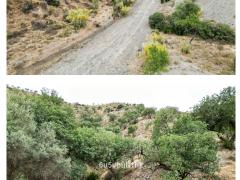

Located in a picturesque and peaceful environment, less than 5 minutes from Estación de Cártama, this land offers fertile soil suitable for cultivating olive trees, almond trees, or carob trees (It already has 180 olive and 200 carob productive trees), and is perfect for developing rural tourism activities. You can transform it into a refuge for those seeking to escape the hustle and bustle of the city and enjoy the serenity of the countryside and its beautiful natural landscapes.

This rustic land is truly a blank canvas where you can unleash your imagination and create a unique project. The soil is classified as non-developable land of special protection according to territorial or urban planning and is authorized for the development of rural tourism activities and sports facilities. Approximately 50% of its surface is already leveled.