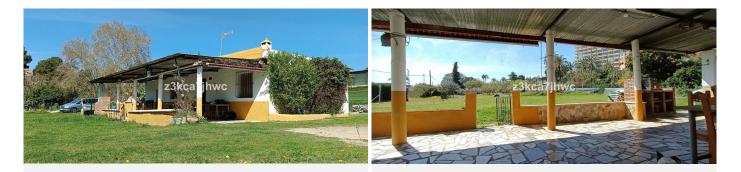

## RUSTIC PROPERTY WITH HOUSE NEXT TO THE BEACH, ESTEPONA

We present this magnificent opportunity to acquire a property of more than 5000m2 with a single-story house to reform. The farm is located just 10' from Estepona and next to El Padrón Beach-Laguna Village. It has a rectangular building facing south divided into two areas, both protected by a large covered and paved

porch. In the eastern part of the building we find the main house composed of two bedrooms, kitchen, bathroom and living room with fireplace, all exterior, and in the western part, it has another room equipped with a sink that is currently used as a storage room.

The plot has 5,312 m<sup>2</sup> of completely flat and fertile land, its own water well (registered), areas for vegetable gardens and fruit trees, and a large garden area with a sports area. It has public services of drinking water and electricity. A unique opportunity to invest and convert it into a housing project tailored to your needs with the advantages of being in the countryside, surrounded by nature and very close to the city, just a stone's throw from the sea, the beach, shops and restaurants.