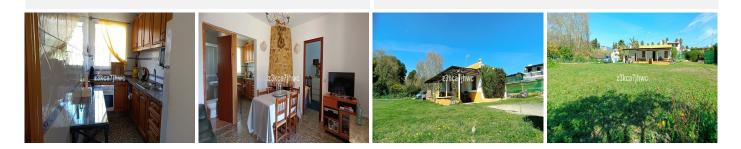

porch. In the eastern part of the building we find the main house composed of two bedrooms, kitchen, bathroom and living room with fireplace, all exterior, and in the western part, it has another room equipped with a sink that is currently used as a storage room.

The plot has 5,312 m<sup>2</sup> of completely flat and fertile land, its own water well (registered), areas for vegetable gardens and fruit trees, and a large garden area with a sports area. It has public services of drinking water and electricity. A unique opportunity to invest and convert it into a housing project tailored to your needs with the advantages of being in the countryside, surrounded by nature and very close to the city, just a stone's throw from the sea, the beach, shops and restaurants.