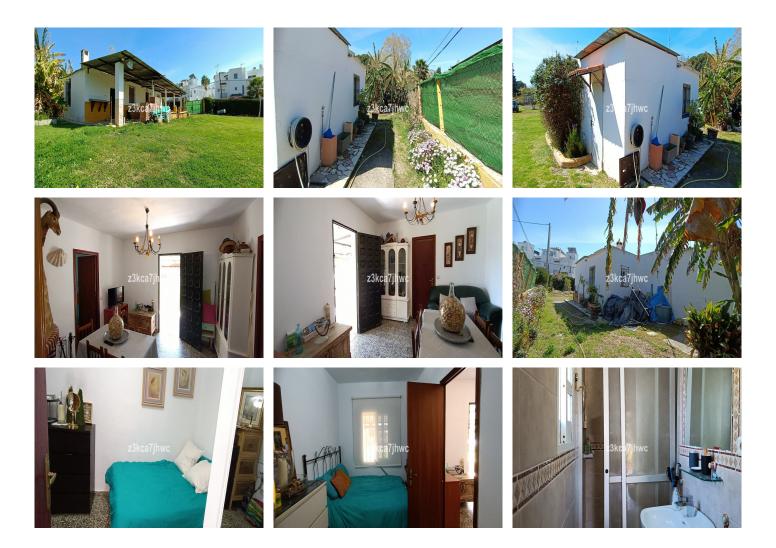

porch. In the eastern part of the building we find the main house composed of two bedrooms, kitchen, bathroom and living room with fireplace, all exterior, and in the western part, it has another room equipped with a sink that is currently used as a storage room.

The plot has 5,312 m<sup>2</sup> of completely flat and fertile land, its own water well (registered), areas for vegetable gardens and fruit trees, and a large garden area with a sports area. It has public services of drinking water and electricity. A unique opportunity to invest and convert it into a housing project tailored to your needs with the advantages of being in the countryside, surrounded by nature and very close to the city, just a stone's throw from the sea, the beach, shops and restaurants.