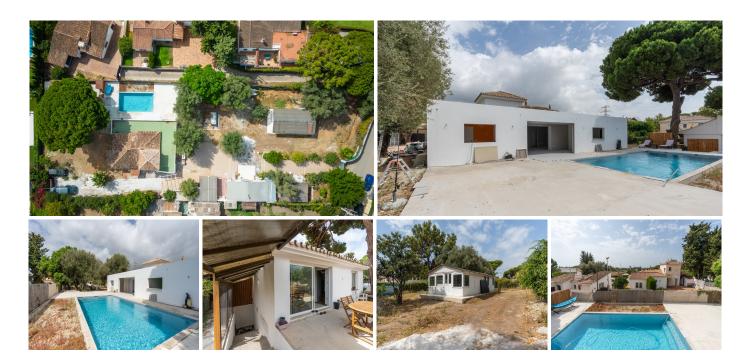

## SAMOSTATN? STOJÍCÍ VILA 11 LOŽNICE

Marbella

REF# R4426660 - 1.295.000€

IBI Garbage
2100 €/YEAR 280 €/YEAR

11 Ložnice

Koupelny

246 m<sup>2</sup> Built

2374 m<sup>2</sup> Plot

Nestled amidst lush greenery, this great property offers a rare opportunity to create your dream Bed and Breakfast retreat. Situated on a big plot of 2374m2, this unfinished house, along with several guest houses

## Main House:

The heart of this property is the magnificent main house overlooking the pool, boasting an impressive five bedrooms and four bathrooms, spacious common areas and a new kitchen. Although currently unfinished, the main building work has already been completed. The interior layout is designed to seamlessly accommodate guests while ensuring privacy and comfort.

## Guest Houses and Bungalows:

Scattered throughout the estate, you'll discover a collection of charming guest houses and bungalows, each with its own unique character. One guest house is already finished and ready to move into. The other structures are ready for finishing touches and interior design, offering an array of accommodation options for your future guests. From cozy bungalows nestled in different private corners of the plot to the spacious guest house by the pool, every space is designed to provide a comfortable and immersive experience.