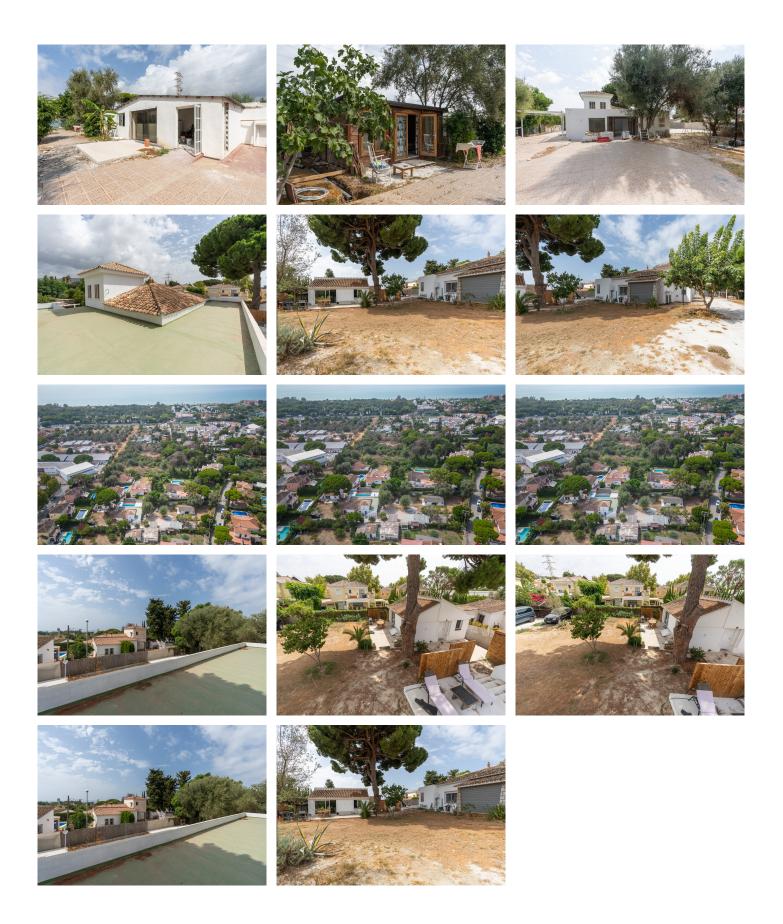

Nestled amidst lush greenery, this great property offers a rare opportunity to create your dream Bed and Breakfast retreat. Situated on a big plot of 2374m2, this unfinished house, along with several guest houses

## Main House:

The heart of this property is the magnificent main house overlooking the pool, boasting an impressive five bedrooms and four bathrooms, spacious common areas and a new kitchen. Although currently unfinished, the main building work has already been completed. The interior layout is designed to seamlessly accommodate guests while ensuring privacy and comfort.

## Guest Houses and Bungalows:

Scattered throughout the estate, you'll discover a collection of charming guest houses and bungalows, each with its own unique character. One guest house is already finished and ready to move into. The other structures are ready for finishing touches and interior design, offering an array of accommodation options for your future guests. From cozy bungalows nestled in different private corners of the plot to the spacious guest house by the pool, every space is designed to provide a comfortable and immersive experience.

Conveniently located in Ricmar only 5 minutes away from Elviria, you'll enjoy the best of both worlds – a peaceful escape from the hustle and bustle, yet within reach of all necessary amenities and attractions, ensuring that your future guests will have plenty to explore during their stay.