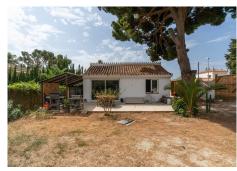

Nestled amidst lush greenery, this great property offers a rare opportunity to create your dream Bed and Breakfast retreat. Situated on a big plot of 2374m2, this unfinished house, along with several guest houses

## Main House:

The heart of this property is the magnificent main house overlooking the pool, boasting an impressive five bedrooms and four bathrooms, spacious common areas and a new kitchen. Although currently unfinished, the main building work has already been completed. The interior layout is designed to seamlessly accommodate guests while ensuring privacy and comfort.

Conveniently located in Ricmar only 5 minutes away from Elviria, you'll enjoy the best of both worlds – a peaceful escape from the hustle and bustle, yet within reach of all necessary amenities and attractions, ensuring that your future guests will have plenty to explore during their stay.