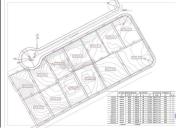

## RESIDENTIAL PLOT

Costalita

REF# R4425337 - 4.200.000€

Ložnice

Koupelny

2045 m<sup>2</sup> Built 5800 m<sup>2</sup> Plot

This large plot is located on the third line of the beach, in the Cancelada area, an exclusive and quiet residential neighborhood steps from the beach.

With a strategic location, the area has several of the best international schools in Marbella, restaurants, beach bars, banks, supermarkets and hospitals.

With a flat topography, this is an ideal plot to build up to 13 contemporary villas with an innovative custom design and high quality finishes.

There is also a basic project for 10 larger villas.

The plot has a buildability of 36%. Do not miss this magnificent investment opportunity.