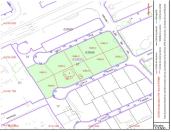

## RESIDENTIAL PLOT

Costalita

REF# R4425337 - 4.200.000€

Ložnice

Koupelny

2045 m<sup>2</sup> Built 5800 m<sup>2</sup> Plot

This large plot is located on the third line of the beach, in the Cancelada area, an exclusive and quiet residential neighborhood steps from the beach.